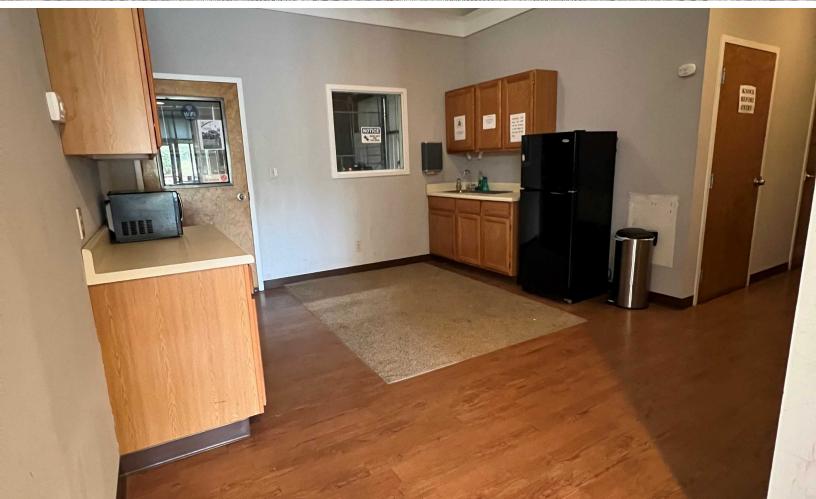

### PROPERTY DESCRIPTION

8000+/- SF Flex-Industrial 337 North Carolina 68 N | Greensboro, NC 27409

## **Industrial or Business Investment Sale**

Outstanding opportunity on Hwy 68 just South of I-40 in Greensboro, NC.

8,000+/- SF (2,000 sf of office) 1 dock door 1 oversize drive-in door Fenced and secure outdoor storage area

Exceptionally Clean and well-maintained.

\*Front one acre is being leased separately as build-to-suit and not included.