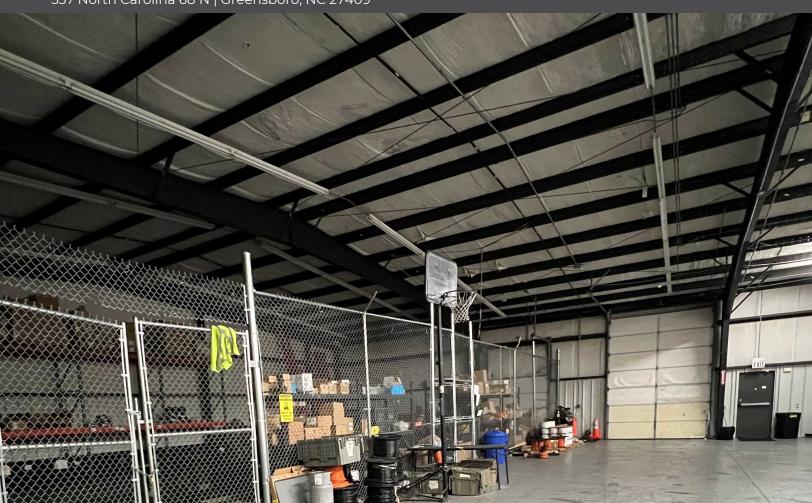

### PROPERTY DESCRIPTION

8000+/- SF Flex-Industrial 337 North Carolina 68 N | Greensboro, NC 27409

## **Industrial or Business Investment Sale**

Outstanding opportunity on Hwy 68 just South of I-40 in Greensboro, NC.

8,000+/- SF (2,000 sf of office) 1 dock door 1 oversize drive-in door Fenced and secure outdoor storage area

Exceptionally Clean and well-maintained.

\*Front one acre is being leased separately as build-to-suit and not included.