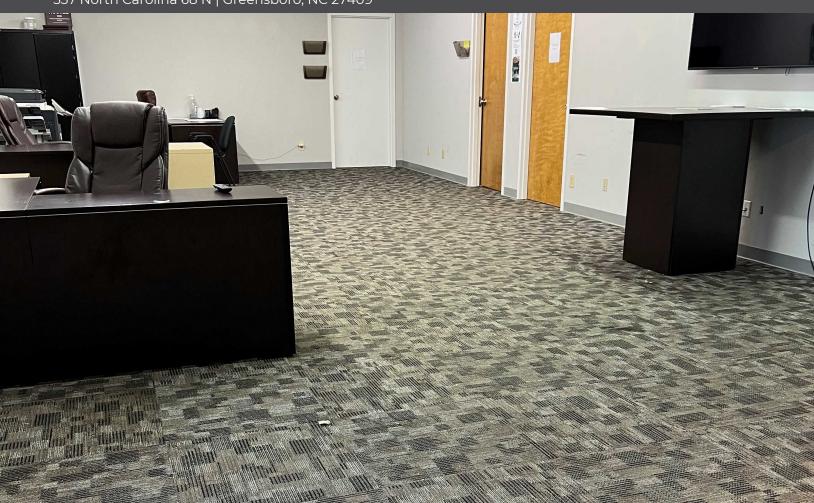

### PROPERTY DESCRIPTION

8000+/- SF Flex-Industrial 337 North Carolina 68 N | Greensboro, NC 27409

## **Industrial or Business Investment Sale**

Outstanding opportunity on Hwy 68 just South of I-40 in Greensboro, NC.

8,000+/- SF (2,000 sf of office) 1 dock door 1 oversize drive-in door Fenced and secure outdoor storage area

Exceptionally Clean and well-maintained.

\*Front one acre is being leased separately as build-to-suit and not included.