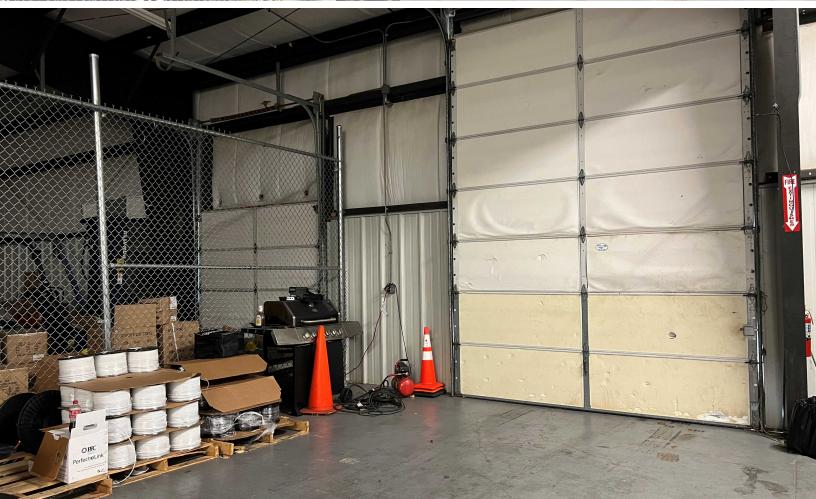

### PROPERTY DESCRIPTION

8000+/- SF Flex-Industrial 337 North Carolina 68 N | Greensboro, NC 27409

## **Industrial or Business Investment Sale**

Outstanding opportunity on Hwy 68 just South of I-40 in Greensboro, NC.

8,000+/- SF (2,000 sf of office) 1 dock door 1 oversize drive-in door Fenced and secure outdoor storage area

Exceptionally Clean and well-maintained.

\*Front one acre is being leased separately as build-to-suit and not included.