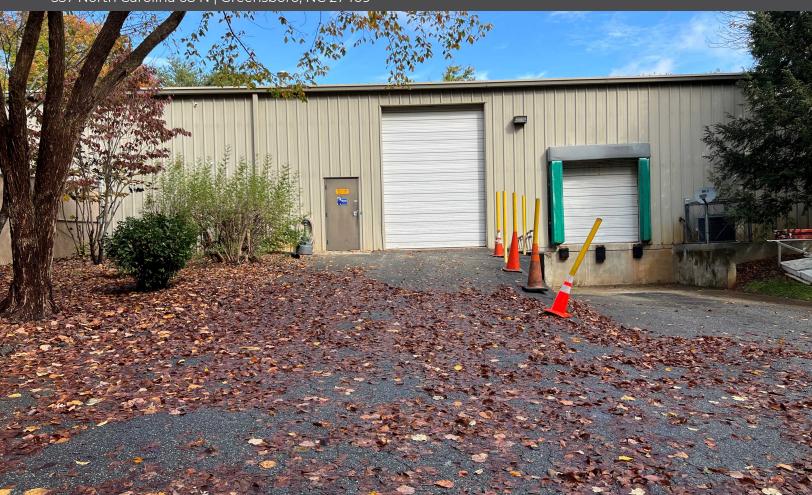

### PROPERTY DESCRIPTION

8000+/- SF Flex-Industrial 337 North Carolina 68 N | Greensboro, NC 27409

## **Industrial or Business Investment Sale**

Outstanding opportunity on Hwy 68 just South of I-40 in Greensboro, NC.

8,000+/- SF (2,000 sf of office) 1 dock door 1 oversize drive-in door Fenced and secure outdoor storage area