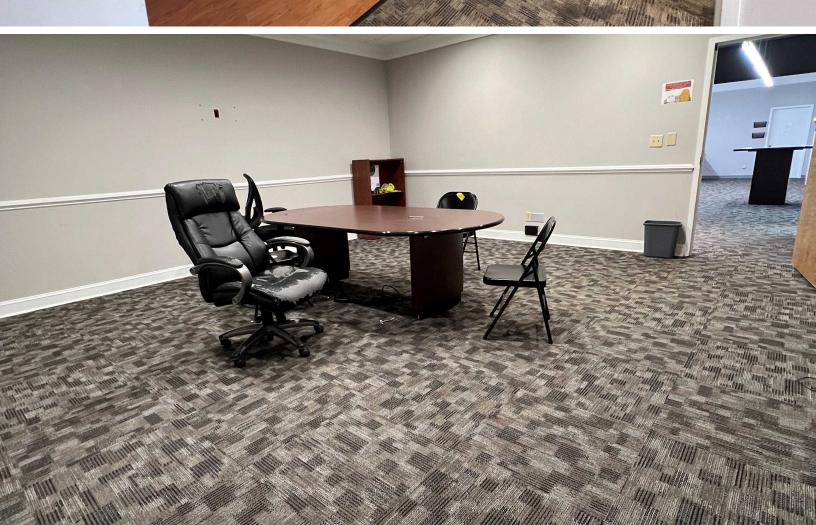

### PROPERTY DESCRIPTION

8000+/- SF Flex-Industrial 337 North Carolina 68 N | Greensboro, NC 27409

## **Industrial or Business Investment Sale**

Outstanding opportunity on Hwy 68 just South of I-40 in Greensboro, NC.

8,000+/- SF (2,000 sf of office) 1 dock door 1 oversize drive-in door Fenced and secure outdoor storage area