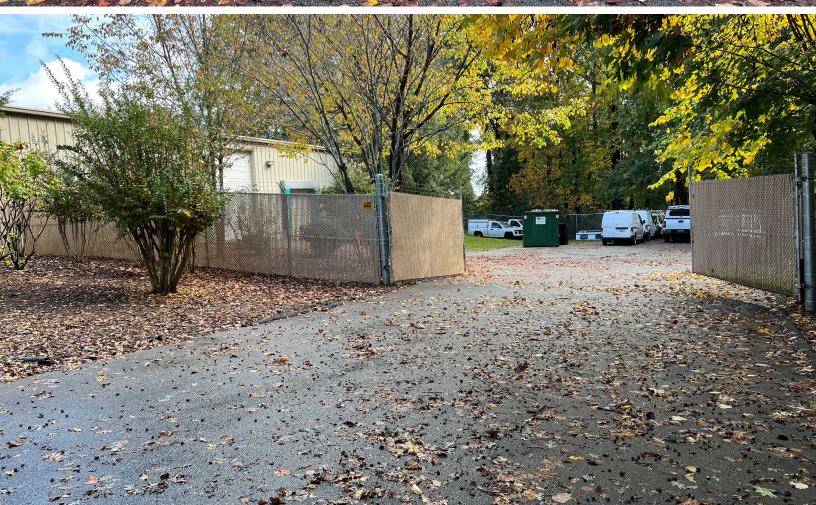

### PROPERTY DESCRIPTION

8000+/- SF Flex-Industrial 337 North Carolina 68 N | Greensboro, NC 27409

## **Industrial or Business Investment Sale**

Outstanding opportunity on Hwy 68 just South of I-40 in Greensboro, NC.

8,000+/- SF (2,000 sf of office) 1 dock door 1 oversize drive-in door Fenced and secure outdoor storage area