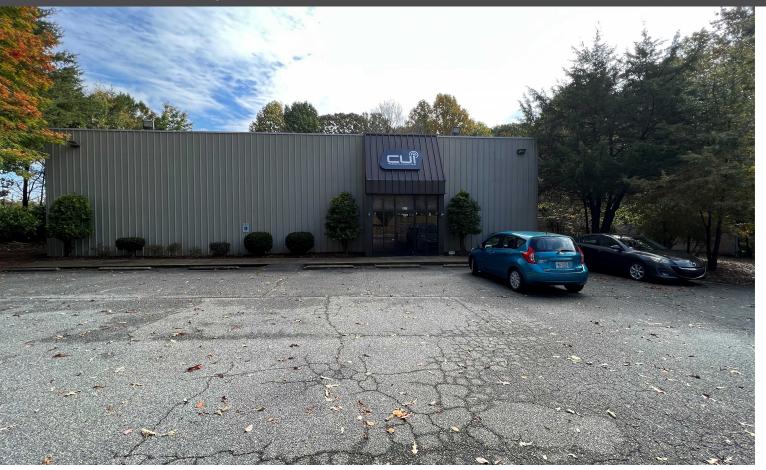

### PROPERTY DESCRIPTION

8000+/- SF Flex-Industrial 337 North Carolina 68 N | Greensboro, NC 27409

## **Industrial or Business Investment Sale**

Outstanding opportunity on Hwy 68 just South of I-40 in Greensboro, NC.

8,000+/- SF (2,000 sf of office) 1 dock door 1 oversize drive-in door Fenced and secure outdoor storage area