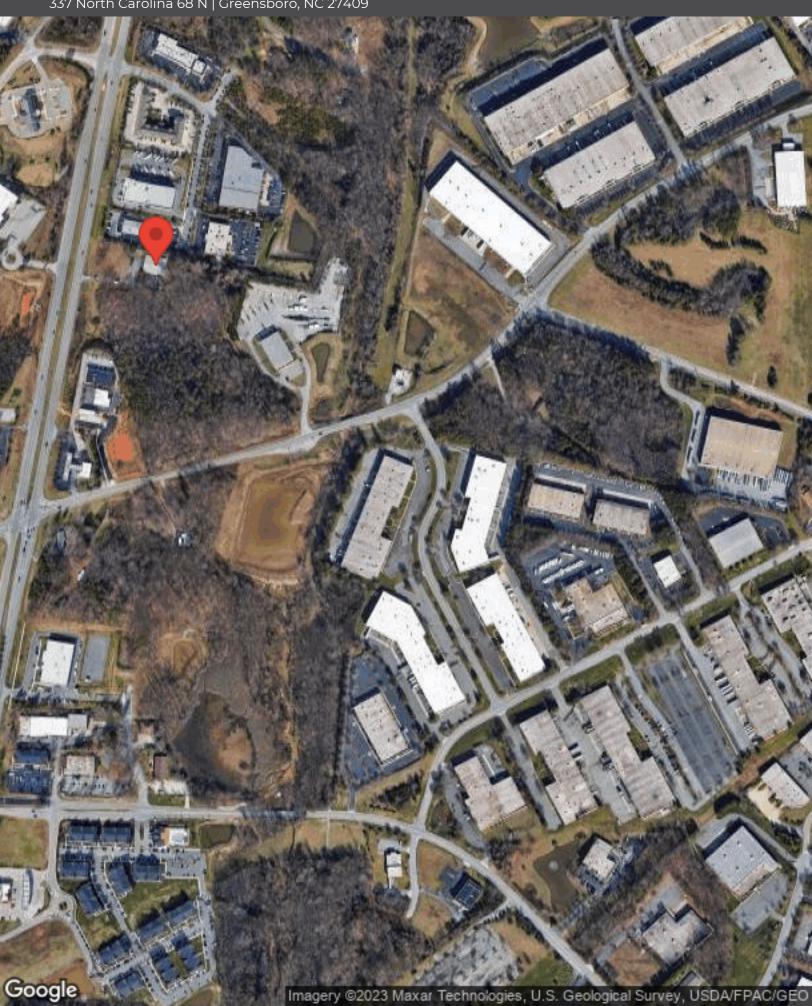

### PROPERTY DESCRIPTION

8000+/- SF Flex-Industrial 337 North Carolina 68 N | Greensboro, NC 27409

## **Industrial or Business Investment Sale**

Outstanding opportunity on Hwy 68 just South of I-40 in Greensboro, NC.

8,000+/- SF (2,000 sf of office) 1 dock door 1 oversize drive-in door Fenced and secure outdoor storage area