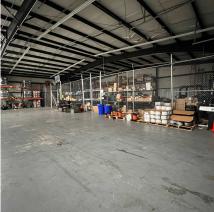

## **Property Highlights**

- 8,000+/- SF
- Industrial or Business
- Large Drive-In Door
- Dock Door
- 2000+/- SF of office
- Fenced secure outdoor storage

1912 Eastchester Dr Ste. 200 High Point, NC 27265 www.lindsayrealestateholdings.com

## **Industrial or Business Investment Sale**

Outstanding opportunity on Hwy 68 just South of I-40 in Greensboro, NC.

8,000+/- SF (2,000 sf of office) 1 dock door 1 oversize drive-in door Fenced and secure outdoor storage area