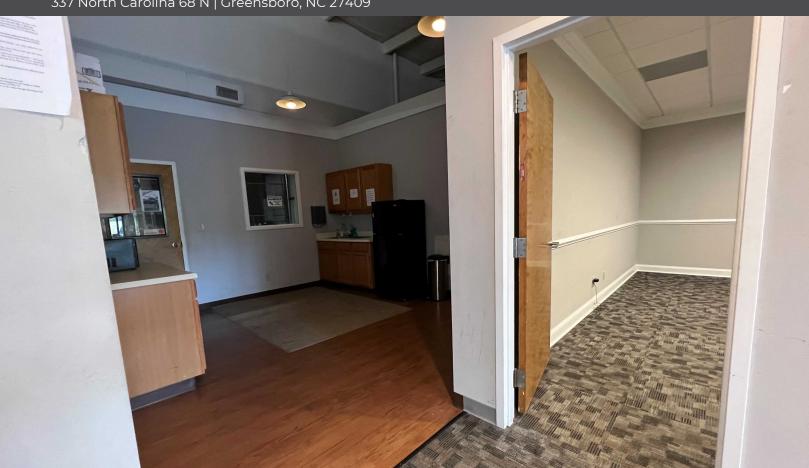

### PROPERTY DESCRIPTION

8000+/- SF Flex-Industrial 337 North Carolina 68 N | Greensboro, NC 27409

## **Industrial or Business Investment Sale**

Outstanding opportunity on Hwy 68 just South of I-40 in Greensboro, NC.

8,000+/- SF (2,000 sf of office) 1 dock door 1 oversize drive-in door Fenced and secure outdoor storage area