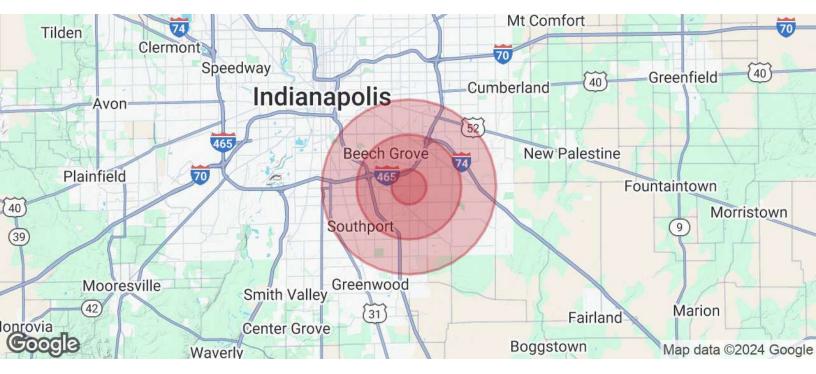

### **LOCATION DESCRIPTION**

New construction/pre-leasing opportunity on the SWQ of E. Thompson Rd. & S. Arlington Ave. in Franklin Township, on the SE side of Indianapolis. Situated in a offers exceptional prime location, this area opportunities for Retail / Medical Center tenants. With its proximity to popular destinations like Greenwood Park Mall & Franciscan Health Indianapolis, this location attracts a steady flow of visitors & locals alike. The area's strong demographics & steady economic growth make it an ideal location for businesses looking to thrive in a dynamic environment. Positioned within a community-oriented retail hub in close proximity to Emerson Ave. & I-465.

# MEDICAL/COMMERCIAL PRE-LEASING

FOR LEASE

5901 E. Thompson Rd., Indianapolis, IN 46237

| POPULATION           | 1 MILE | 3 MILES | 5 MILES |
|----------------------|--------|---------|---------|
| Total Population     | 10,922 | 70,868  | 177,661 |
| Average Age          | 38     | 38      | 38      |
| Average Age (Male)   | 37     | 37      | 37      |
| Average Age (Female) | 39     | 39      | 39      |

| HOUSEHOLDS & INCOME | 1 MILE    | 3 MILES   | 5 MILES   |
|---------------------|-----------|-----------|-----------|
| Total Households    | 4,206     | 26,882    | 67,557    |
| # of Persons per HH | 2.6       | 2.6       | 2.6       |
| Average HH Income   | \$86,840  | \$101,654 | \$91,204  |
| Average House Value | \$201,602 | \$268,170 | \$247,130 |