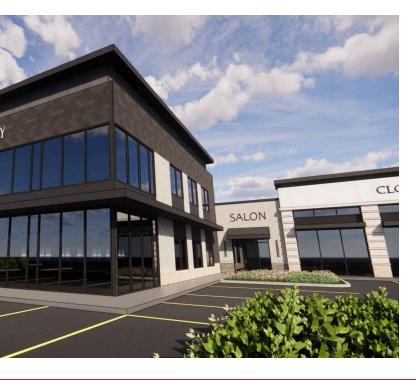

# PROPOSED END CAP

### **PROPERTY DESCRIPTION**

Newly available space in its initial development phase, offering customizable options for prospective tenants. Boasting over 250' of frontage on E. Thompson Rd., this prime location in SE Indianapolis provides convenient access from both Thompson Rd. & Arlington Ave. Additionally, an access road to/from Arlington Ave. facilitates seamless north/south transit, enhancing the property's accessibility & desirability for businesses. Area neighbors include CVS, Village Pantry, Dollar General, & local restaurants, retail services, & medical/dental offices. Kroger Marketplace, Walmart Supercenter, Lowes, & VASA Fitness all nearby.