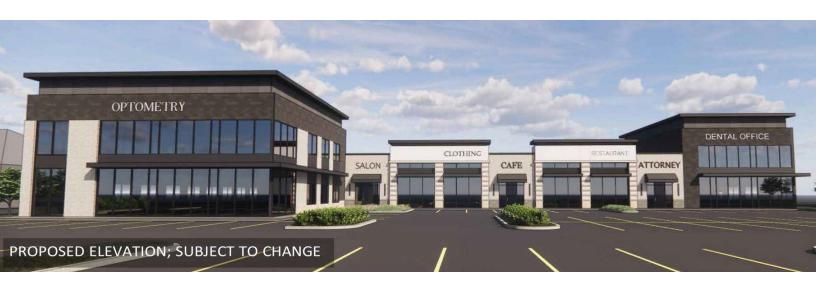

# **PROPERTY HIGHLIGHTS**

17.000 SF

 17,000+/- SF medical/commercial multi-tenant development currently pre-leasing

NEGOTIABLE

- Build-to-suit opportunities
- Great location for medical providers, retailers, & restaurant users
- Strong demos & traffic counts

### **PROPERTY DESCRIPTION**

Newly available space in its initial development phase, offering customizable options for prospective tenants. Boasting over 250' of frontage on E. Thompson Rd., this prime location in SE Indianapolis provides convenient access from both Thompson Rd. & Arlington Ave. Additionally, an access road to/from Arlington Ave. facilitates seamless north/south transit, enhancing the property's accessibility & desirability for businesses. Area neighbors include CVS, Village Pantry, Dollar General, & local restaurants, retail services, & medical/dental offices. Kroger Marketplace, Walmart Supercenter, Lowes, & VASA Fitness all nearby.