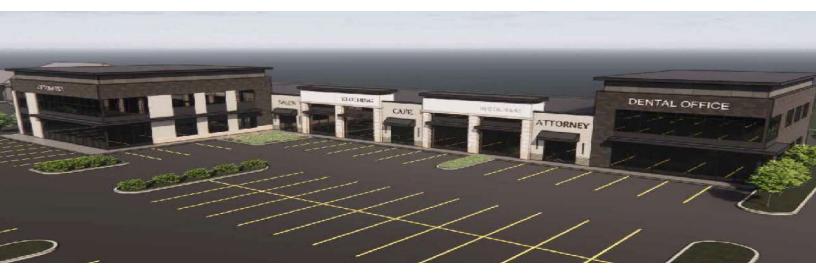

# **PROPERTY HIGHLIGHTS**

17.000 SF

 17,000+/- SF medical/commercial multi-tenant development currently pre-leasing

NEGOTIABLE

- Build-to-suit opportunities
- Great location for medical providers, retailers, & restaurant users
- Strong demos & traffic counts

### **PROPERTY DESCRIPTION**

Newly available space in its initial development phase, offering customizable options for prospective tenants. Boasting over 250' of frontage on E. Thompson Rd., this prime location in SE Indianapolis provides convenient access from both Thompson Rd. & Arlington Ave. Additionally, an access road to/from Arlington Ave. facilitates seamless north/south transit, enhancing the property's accessibility & desirability for businesses. Area neighbors include CVS, Village Pantry, Dollar General, & local restaurants, retail services, & medical/dental offices. Kroger Marketplace, Walmart Supercenter, Lowes, & VASA Fitness all nearby.