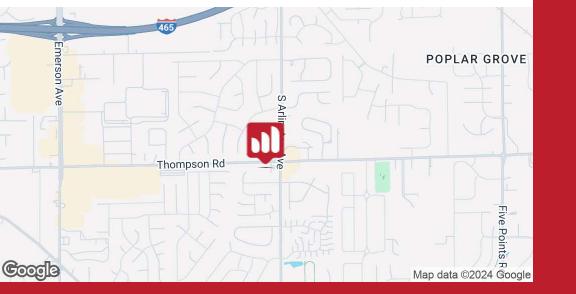

### **LOCATION DESCRIPTION**

New construction/pre-leasing opportunity on the SWQ of E. Thompson Rd. & S. Arlington Ave. in Franklin Township, on the SE side of Indianapolis. Situated in a offers exceptional prime location, this area opportunities for Retail / Medical Center tenants. With its proximity to popular destinations like Greenwood Park Mall & Franciscan Health Indianapolis, this location attracts a steady flow of visitors & locals alike. The area's strong demographics & steady economic growth make it an ideal location for businesses looking to thrive in a dynamic environment. Positioned within a community-oriented retail hub in close proximity to Emerson Ave. & I-465.