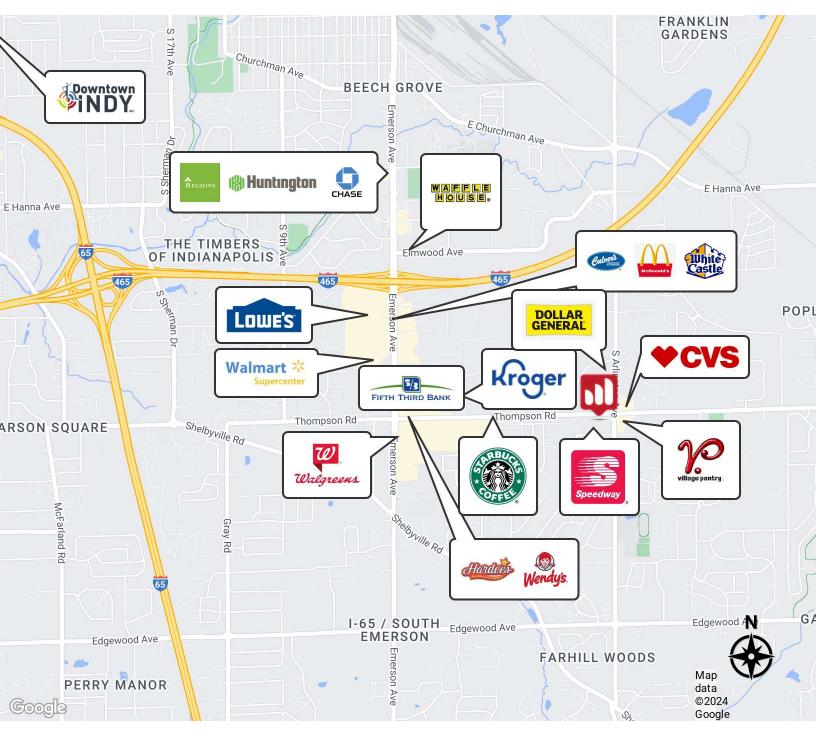

### **PROPERTY DESCRIPTION**

Newly available space in its initial development phase, offering customizable options for prospective tenants. Boasting over 250' of frontage on E. Thompson Rd., this prime location in SE Indianapolis provides convenient access from both Thompson Rd. & Arlington Ave. Additionally, an access road to/from Arlington Ave. facilitates seamless north/south transit, enhancing the property's accessibility & desirability for businesses. Area neighbors include CVS, Village Pantry, Dollar General, & local restaurants, retail services, & medical/dental offices. Kroger Marketplace, Walmart Supercenter, Lowes, & VASA Fitness all nearby.

### **LOCATION DESCRIPTION**

New construction/pre-leasing opportunity on the SWQ of E. Thompson Rd. & S. Arlington Ave. in Franklin Township, on the SE side of Indianapolis. Situated in a offers exceptional prime location, this area opportunities for Retail / Medical Center tenants. With its proximity to popular destinations like Greenwood Park Mall & Franciscan Health Indianapolis, this location attracts a steady flow of visitors & locals alike. The area's strong demographics & steady economic growth make it an ideal location for businesses looking to thrive in a dynamic environment. Positioned within a community-oriented retail hub in close proximity to Emerson Ave. & I-465.