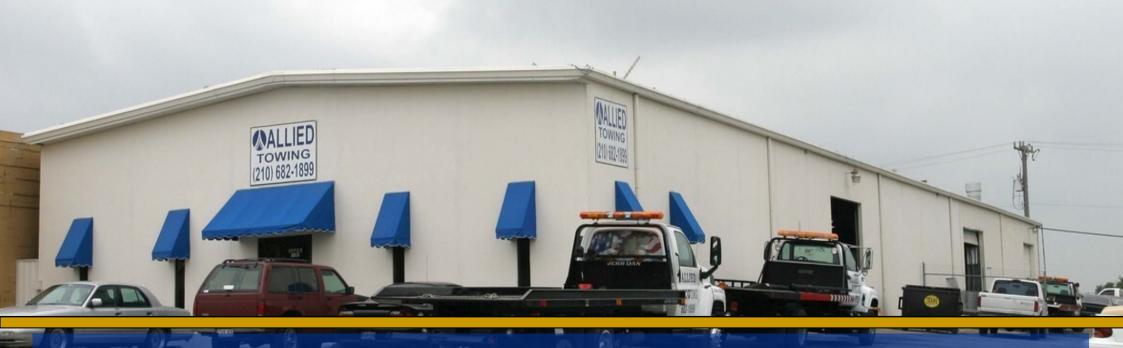

### Property Overview:

Property is ideal for a body shop or a business needing warehouse space and a fenced storage yard. The property consists of five individual offices with a reception, a waiting area, and two (2) restrooms. The warehouse is large & easily accessible from the front offices as well as from the three (3) overhead doors. The building has great visibility driving from both directions on Wurzbach Parkway Road.