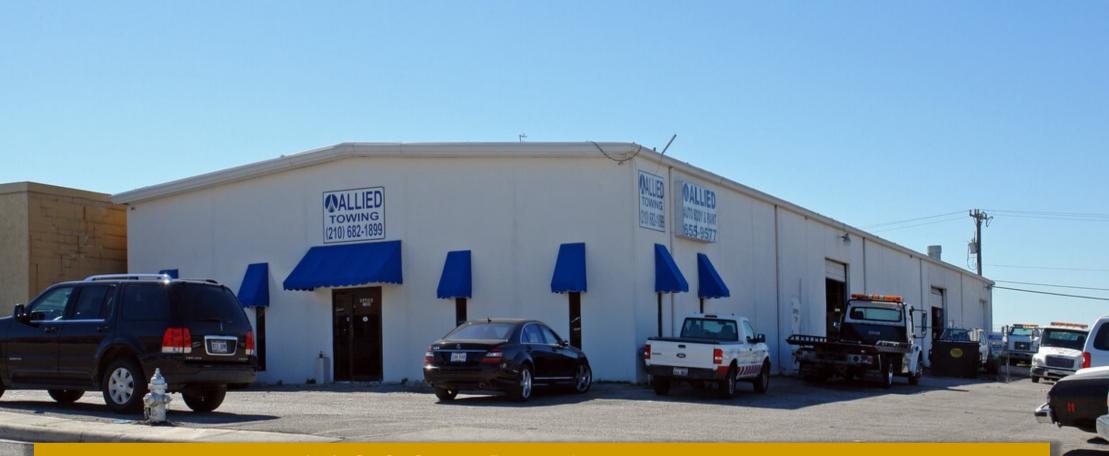

### Property Overview:

Property is ideal for a body shop or a business needing warehouse space and a fenced storage yard. The property consists of five individual offices with a reception, a waiting area, and two (2) restrooms. The warehouse is large & easily accessible from the front offices as well as from the three (3) overhead doors. The building has great visibility driving from both directions on Wurzbach Parkway Road.