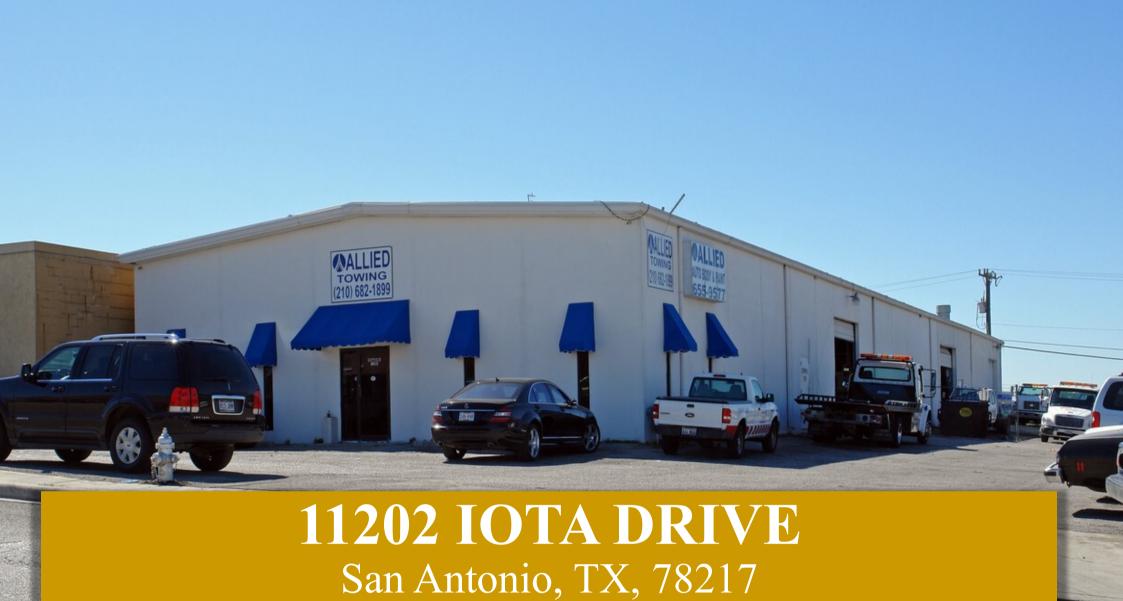

#### 11202 IOTA DRIVE

San Antonio, TX, 78217

### Property Overview:

Property is ideal for a body shop or a business needing warehouse space and a fenced storage yard. The property consists of five individual offices with a reception, a waiting area, and two (2) restrooms. The warehouse is large & easily accessible from the front offices as well as from the three (3) overhead doors. The building has great visibility driving from both directions on Wurzbach Parkway Road.