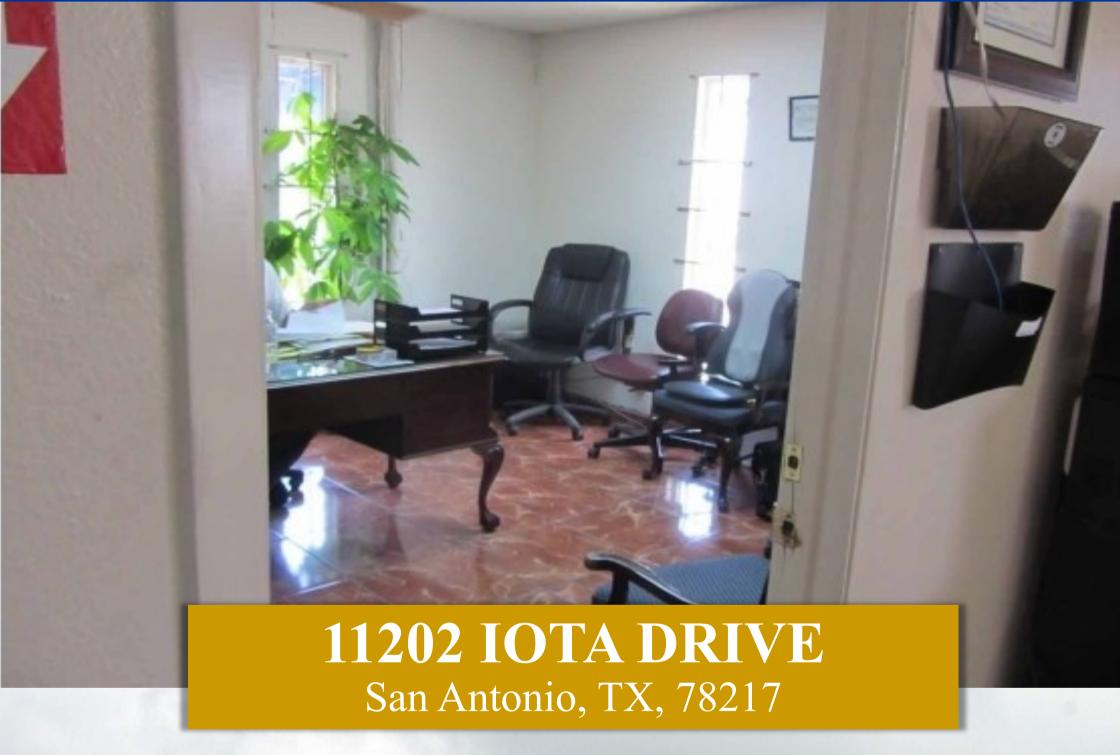

### Property Overview:

Property is ideal for a body shop or a business needing warehouse space and a fenced storage yard. The property consists of five individual offices with a reception, a waiting area, and two (2) restrooms. The warehouse is large & easily accessible from the front offices as well as from the three (3) overhead doors. The building has great visibility driving from both directions on Wurzbach Parkway Road.

### Property Highlights:

- Ideal for a Body Shop or Existing Business Needing Warehouse Space
- Storage Yard with Security Fencing
- . Individual Offices, Reception, and Waiting Area
- Visibility from Wurzbach Parkway