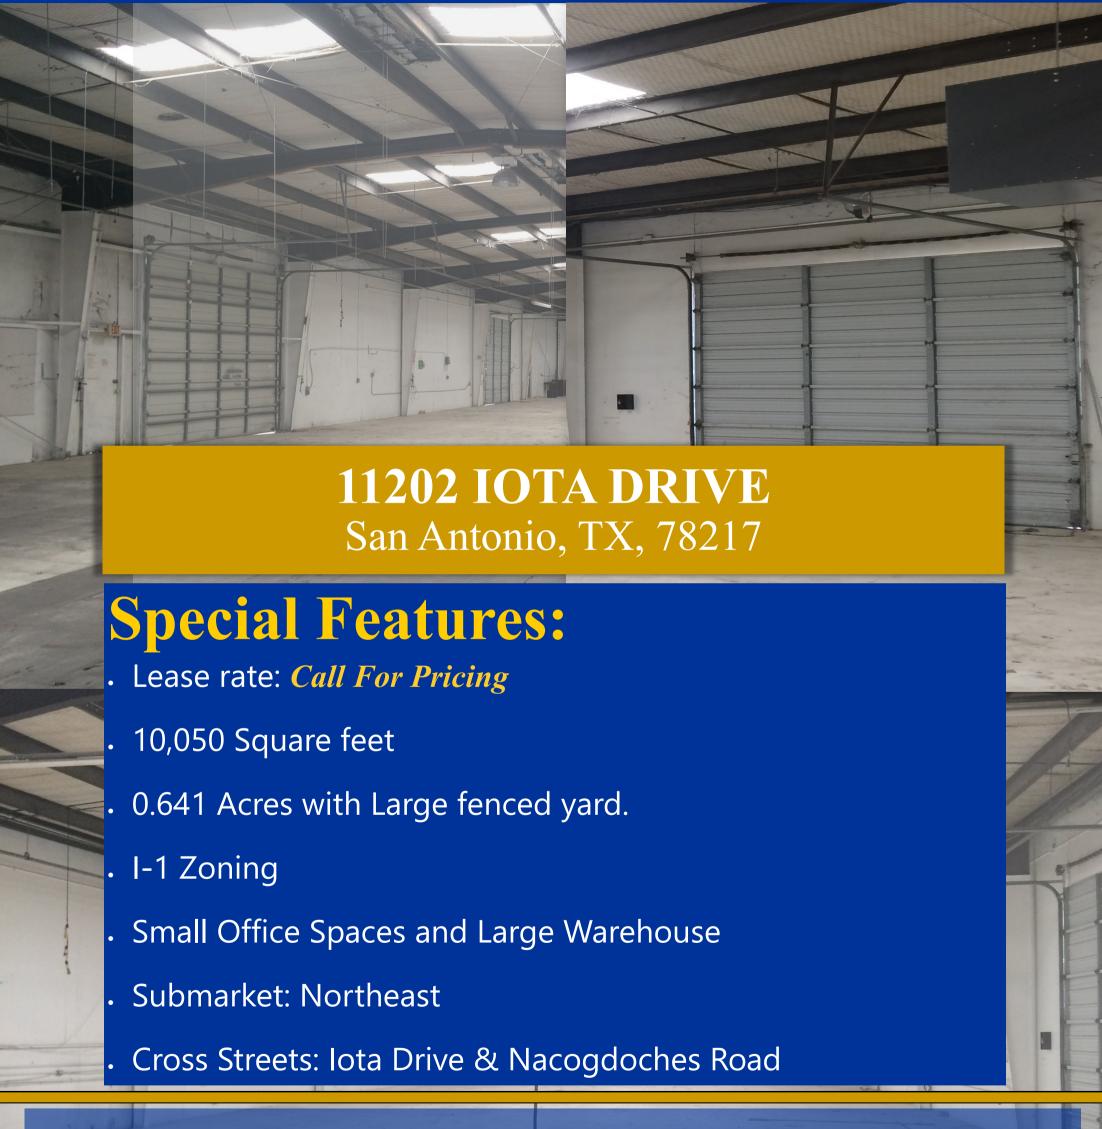

### Property Overview:

Property is ideal for a body shop or a business needing warehouse space and a fenced storage yard. The property consists of five individual offices with a reception, a waiting area, and two (2) restrooms. The warehouse is large & easily accessible from the front offices as well as from the three (3) overhead doors. The building has great visibility driving from both directions on Wurzbach Parkway Road.

### Property Highlights:

- Ideal for a Body Shop or Existing Business Needing Warehouse Space
- Storage Yard with Security Fencing
- . Individual Offices, Reception, and Waiting Area
- Visibility from Wurzbach Parkway