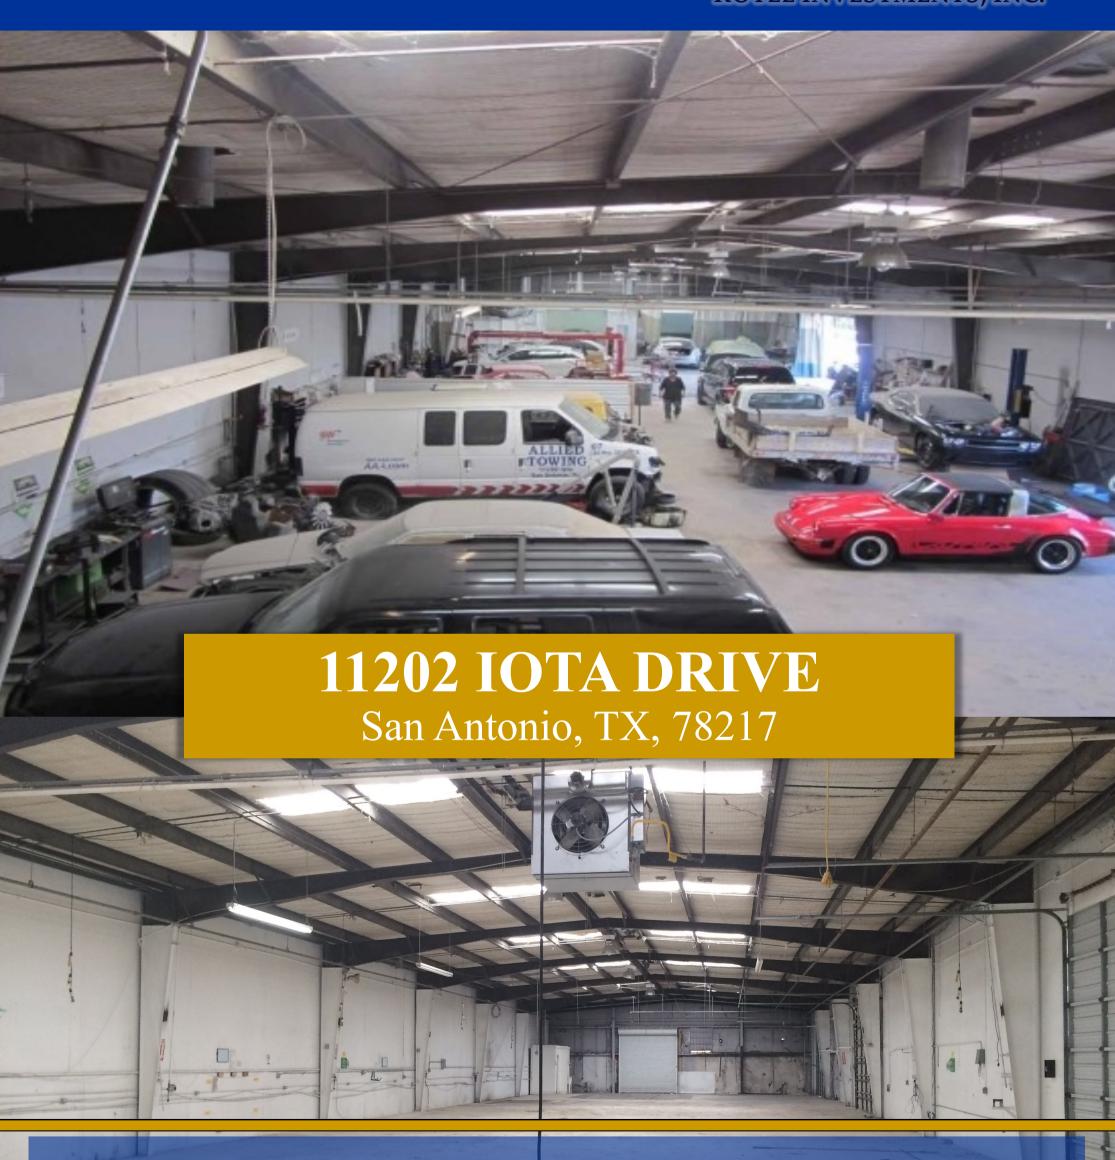

### Property Overview:

Property is ideal for a body shop or a business needing warehouse space and a fenced storage yard. The property consists of five individual offices with a reception, a waiting area, and two (2) restrooms. The warehouse is large & easily accessible from the front offices as well as from the three (3) overhead doors. The building has great visibility driving from both directions on Wurzbach Parkway Road.

### Property Highlights:

- Ideal for a Body Shop or Existing Business Needing Warehouse Space
- Storage Yard with Security Fencing
- . Individual Offices, Reception, and Waiting Area
- Visibility from Wurzbach Parkway