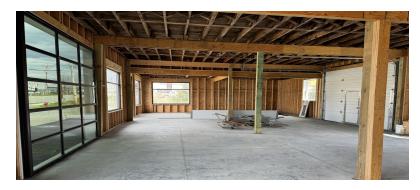

### OFFICE, RETAIL, SERVICE - NEW EXTERIOR / INTERIOR

167 Union Turnpike

#### ADDRESS:

|                | Hudson, NY 12534               |  |
|----------------|--------------------------------|--|
| LOCATION:      | Amtrak Train Station           |  |
|                | (8 Minutes / 2.5 Miles)        |  |
|                | Rip Van Winkle Bridge          |  |
|                | (11 Minutes / 6.6 Miles)       |  |
|                | Taconic State Parkway, Exit 88 |  |
|                | (13 Minutes / 8.8 Miles)       |  |
|                | Albany: 39 Minutes / 33 Miles  |  |
| BUILDING SIZE: | 1,925 SF                       |  |
| LOT SIZE:      | .50 Acre, to be subdivided     |  |
| ACREAGE:       | 4.31 Acres                     |  |
| ASKING PRICE:  | Lease: \$25 Per SF,            |  |
|                | Plus Taxes &                   |  |
|                | Property Maintenance           |  |
|                | Sale: \$425,000                |  |