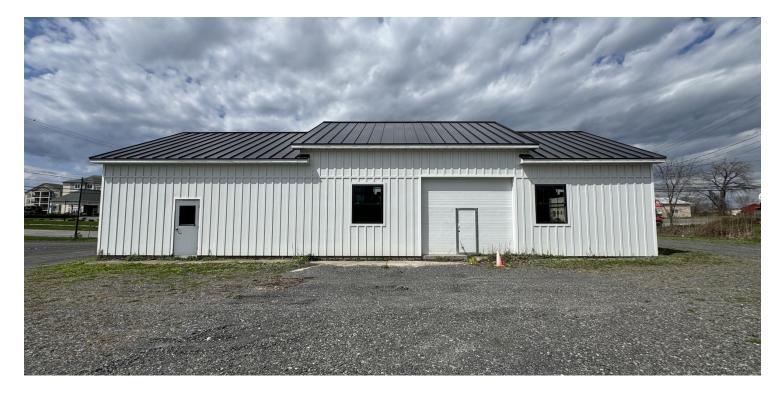

### OFFICE, RETAIL, SERVICE - NEW EXTERIOR / INTERIOR

167 Union Turnpike

#### ADDRESS:

|                | Hudson, NY 12534               |  |
|----------------|--------------------------------|--|
| LOCATION:      | Amtrak Train Station           |  |
|                | (8 Minutes / 2.5 Miles)        |  |
|                | Rip Van Winkle Bridge          |  |
|                | (11 Minutes / 6.6 Miles)       |  |
|                | Taconic State Parkway, Exit 88 |  |
|                | (13 Minutes / 8.8 Miles)       |  |
|                | Albany: 39 Minutes / 33 Miles  |  |
| BUILDING SIZE: | 1,925 SF                       |  |
| LOT SIZE:      | .50 Acre, to be subdivided     |  |
| ACREAGE:       | 4.31 Acres                     |  |
| ASKING PRICE:  | Lease: \$25 Per SF,            |  |
|                | Plus Taxes &                   |  |
|                | Property Maintenance           |  |
|                | Sale: \$425,000                |  |