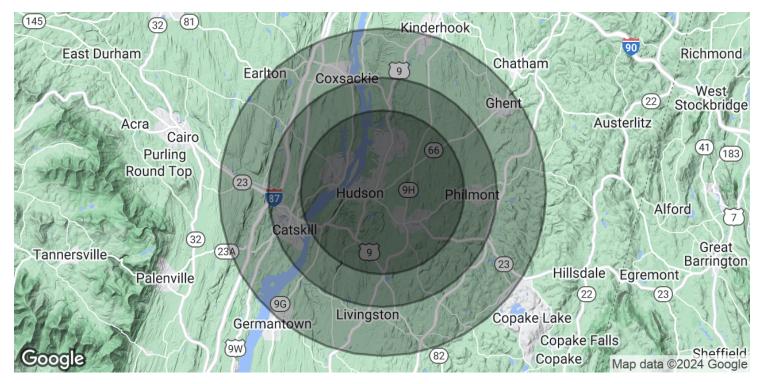

#### CR PROPERTIES DEMOGRAPHIC & STATISTICS POPULATION, HOUSEHOLD & INCOME

## GREENE COUNTY & COLUMBIA COUNTY AREAS

| POPULATION                              | 5 MILES   | 7 MILES   | 10 MILES  |
|-----------------------------------------|-----------|-----------|-----------|
| Total Population                        | 19,301    | 31,864    | 47,628    |
| Average Age                             | 46        | 46        | 46        |
| Average Age (Male)                      | 45        | 45        | 45        |
| Average Age (Female)                    | 47        | 47        | 47        |
| HOUSEHOLDS & INCOME                     | 5 MILES   | 7 MILES   | 10 MILES  |
| Total Households                        | 8,726     | 13,942    | 20,162    |
| # of Persons per HH                     | 2.2       | 2.3       | 2.4       |
| Average HH Income                       | \$102,927 | \$100,183 | \$105,865 |
| Average House Value                     | \$361,647 | \$332,056 | \$324,832 |
| Demographics data derived from AlphaMap |           |           |           |