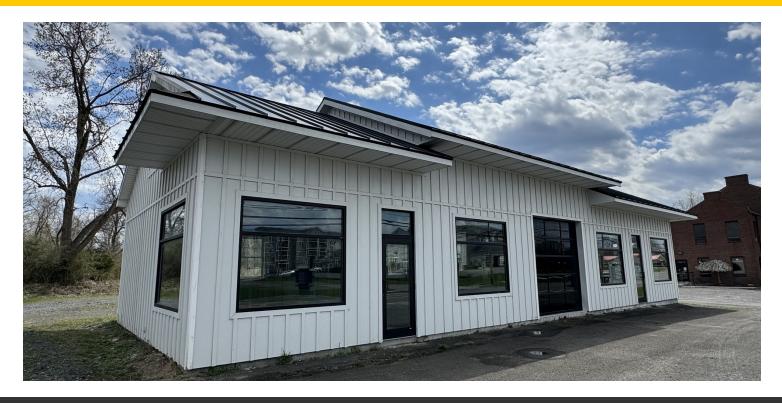

### OFFICE, RETAIL, SERVICE - NEW EXTERIOR / INTERIOR

167 Union Turnpike

#### ADDRESS:

|                | Hudson, NY 12534               |  |
|----------------|--------------------------------|--|
| LOCATION:      | Amtrak Train Station           |  |
|                | (8 Minutes / 2.5 Miles)        |  |
|                | Rip Van Winkle Bridge          |  |
|                | (11 Minutes / 6.6 Miles)       |  |
|                | Taconic State Parkway, Exit 88 |  |
|                | (13 Minutes / 8.8 Miles)       |  |
|                | Albany: 39 Minutes / 33 Miles  |  |
| BUILDING SIZE: | 1,925 SF                       |  |
| LOT SIZE:      | .50 Acre, to be subdivided     |  |
| ACREAGE:       | 4.31 Acres                     |  |
| ASKING PRICE:  | Lease: \$25 Per SF,            |  |
|                | Plus Taxes &                   |  |
|                | Property Maintenance           |  |
|                | Sale: \$425,000                |  |