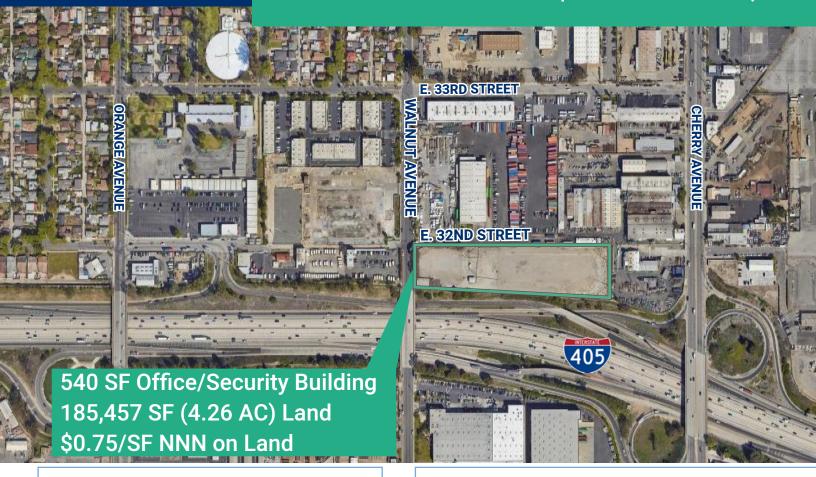

## **PROPERTY HIGHLIGHTS**

- Rare 4+ acre parcel allowing for a wide variety of industrial uses
- Prime site for potential vehicle/truck charging/last-mile distribution Fransportation CLICK HERE

- Zoning: Industrial General (IG) Heavy
- Available for short-term or long-term lease
- Fully fenced with multiple ingress/egress points allowing for easy circulation and adjacent freeway access
- I-405 frontage with immediate access
- Nearby access to 710/22/605 freeways
- Long Beach Airport adjacent and 5 miles from Ports of Long Beach and Los Angeles