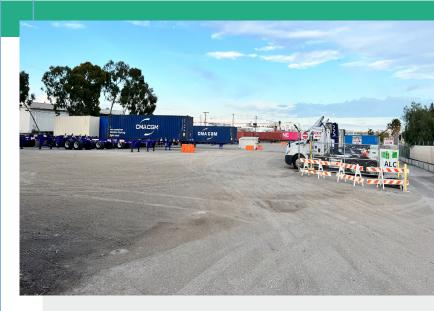

## **PROPERTY HIGHLIGHTS**

- Rare 4+ acre parcel allowing for a wide variety of industrial uses
- Prime site for potential vehicle/truck charging/last-mile distribution Fransportation CLICK HERE

- Zoning: Industrial General (IG) Heavy
- Available for short-term or long-term lease
- Fully fenced with multiple ingress/egress points allowing for easy circulation and adjacent freeway access
- I-405 frontage with immediate access
- Nearby access to 710/22/605 freeways
- Long Beach Airport adjacent and 5 miles from Ports of Long Beach and Los Angeles