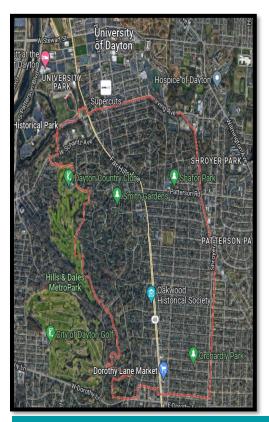

## Development Site For Sale in Oakwood 4018 Pointe Oakwood Way, Oakwood OH 45409

Outline of the City of Oakwood

Already developed Pointe at Sugar Camp high-end condo's

| DEMOGRAPHICS       | 1 Mile    | 3 Miles  | 5 Miles  |
|--------------------|-----------|----------|----------|
| Population         | 10,748    | 94,106   | 221,365  |
| Average HH Income  | \$154,406 | \$83,062 | \$79,575 |
| Daytime Population | 13,569    | 92,932   | 149,728  |