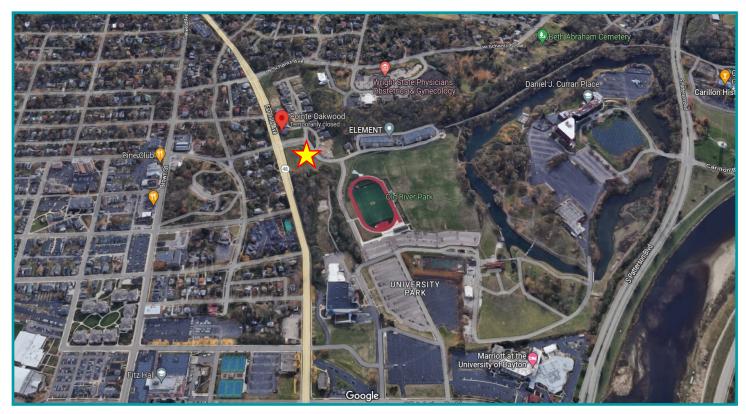

- 1.5 +/- acre site available located in the Heart of Oakwood for redevelopment
- Parcel # Q71-01613-0053
- Located next to Pointe Oakwood Way at Sugar Camp
- Pointe Oakwood Way at Sugar Camp is a high-end 84 condo development across from Old River Sports Complex
- Located right off Far Hills Avenue (SR 48) and 2.6 miles from Interstate-75
- Just South of Miami Valley Hospital close to the University of Dayton and Carillon Park
- Strong Restaurant / Housing corridor with excellent visibility
- Over 16,600 cars per day on Far Hills and 106,674 on I-75!
- For Sale \$2,100,000 Reduced to: \$1,750,000

# **Development Site For Sale in Oakwood** 4018 Pointe Oakwood Way, Oakwood OH 45409