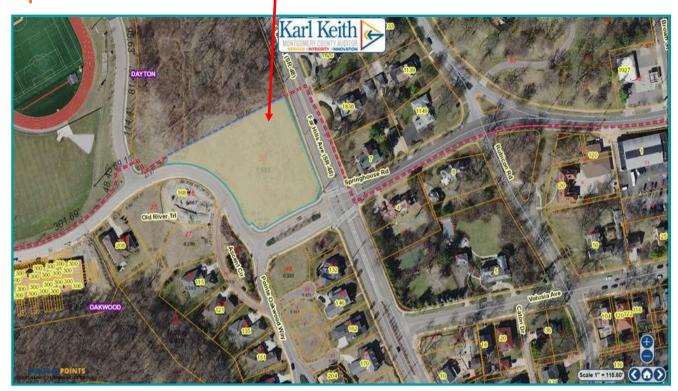

- 1.5 +/- acre site available located in the Heart of Oakwood for redevelopment
- Parcel # Q71-01613-0053
- Located next to Pointe Oakwood Way at Sugar Camp
- Pointe Oakwood Way at Sugar Camp is a high-end 84 condo development across from Old River Sports Complex
- Located right off Far Hills Avenue (SR 48) and 2.6 miles from Interstate-75
- Just South of Miami Valley Hospital close to the University of Dayton and Carillon Park
- Strong Restaurant / Housing corridor with excellent visibility
- Over 16,600 cars per day on Far Hills and 106,674 on I-75!
- For Sale \$2,100,000 Reduced to: \$1,750,000

# **Development Site For Sale in Oakwood** 4018 Pointe Oakwood Way, Oakwood OH 45409