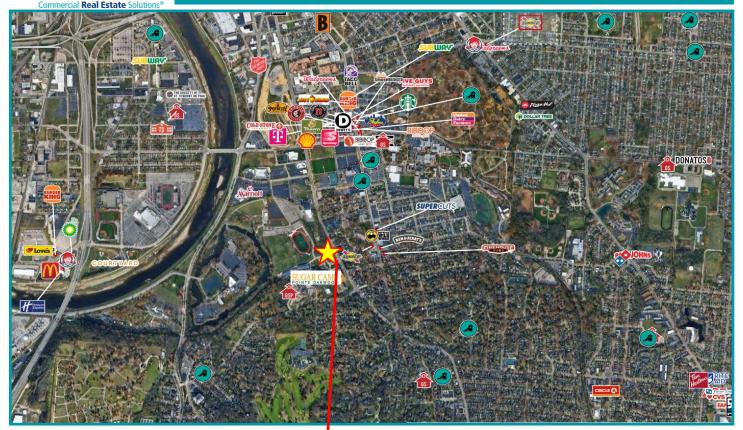

- 1.5 +/- acre site available located in the Heart of Oakwood for redevelopment
- Parcel # Q71-01613-0053
- Located next to Pointe Oakwood Way at Sugar Camp
- Pointe Oakwood Way at Sugar Camp is a high-end 84 condo development across from Old River Sports Complex
- Located right off Far Hills Avenue (SR 48) and 2.6 miles from Interstate-75
- Just South of Miami Valley Hospital close to the University of Dayton and Carillon Park
- Strong Restaurant / Housing corridor with excellent visibility
- Over 16,600 cars per day on Far Hills and 106,674 on I-75!
- For Sale \$2,100,000 Reduced to: \$1,750,000