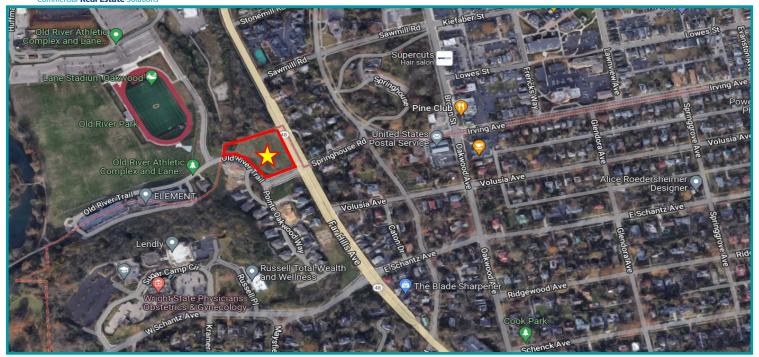

- 1.5 +/- acre site available located in the Heart of Oakwood for redevelopment
- Parcel # Q71-01613-0053
- Located next to Pointe Oakwood Way at Sugar Camp
- Pointe Oakwood Way at Sugar Camp is a high-end 84 condo development across from Old River Sports Complex
- Located right off Far Hills Avenue (SR 48) and 2.6 miles from Interstate-75
- Just South of Miami Valley Hospital close to the University of Dayton and Carillon Park
- Strong Restaurant / Housing corridor with excellent visibility
- Over 16,600 cars per day on Far Hills and 106,674 on I-75!
- For Sale \$2,100,000 Reduced to: \$1,750,000

# **Development Site For Sale in Oakwood** 4018 Pointe Oakwood Way, Oakwood OH 45409