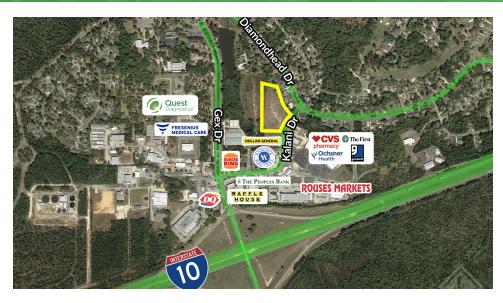

## PROPERTY DESCRIPTION

Southeast Commercial is pleased to offer 3.3 Acres FOR SALE located in Diamondhead, MS. The property has of 234' of frontage on Kalani Drive. Zoning is C-1 General Commercial.

## **OFFERING SUMMARY**

| Sale Price: | Contact Agent          |
|-------------|------------------------|
| Lot Size:   | 3.3 Acres              |
| Zoning:     | C-1 General Commercial |

LAND FOR SALE

**PROPERTY SUMMARY** 