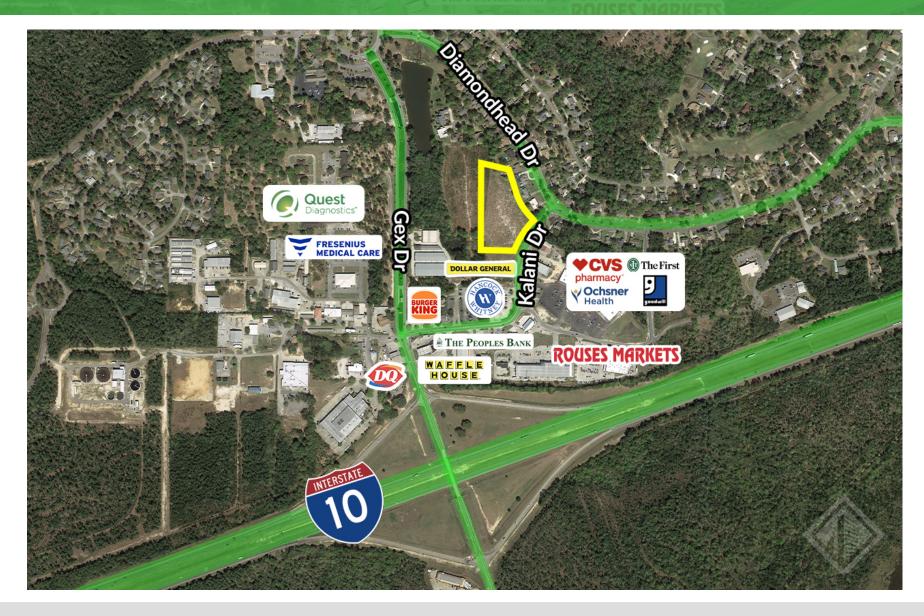

## PROPERTY DESCRIPTION

Southeast Commercial is pleased to offer 3.3 Acres FOR SALE located in Diamondhead, MS. The property has of 234' of frontage on Kalani Drive. Zoning is C-1 General Commercial.

## **OFFERING SUMMARY**

| Sale Price: | Contact Agent          |
|-------------|------------------------|
| Lot Size:   | 3.3 Acres              |
| Zoning:     | C-1 General Commercial |

LAND FOR SALE

**PROPERTY SUMMARY** 