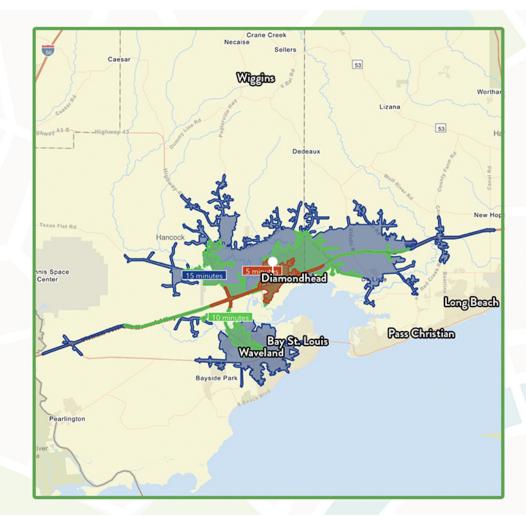

Travel Time to Site

5 Minutes

10 Minutes

15 Minutes

LAND FOR SALE

**AREA DEMOGRAPHICS** 

| 2022 Demographics           | 5 Minutes          | 10 Minutes           | 15 Minutes           |
|-----------------------------|--------------------|----------------------|----------------------|
| Population                  | 2,953              | 11,030               | 23,661               |
| Average HH Income           | \$111,184          | \$96,829             | \$82,410             |
|                             |                    |                      |                      |
| 2027 Projections            | 5 Minutes          | 10 Minutes           | 15 Minutes           |
| 2027 Projections Population | 5 Minutes<br>2,970 | 10 Minutes<br>11,165 | 15 Minutes<br>23,795 |