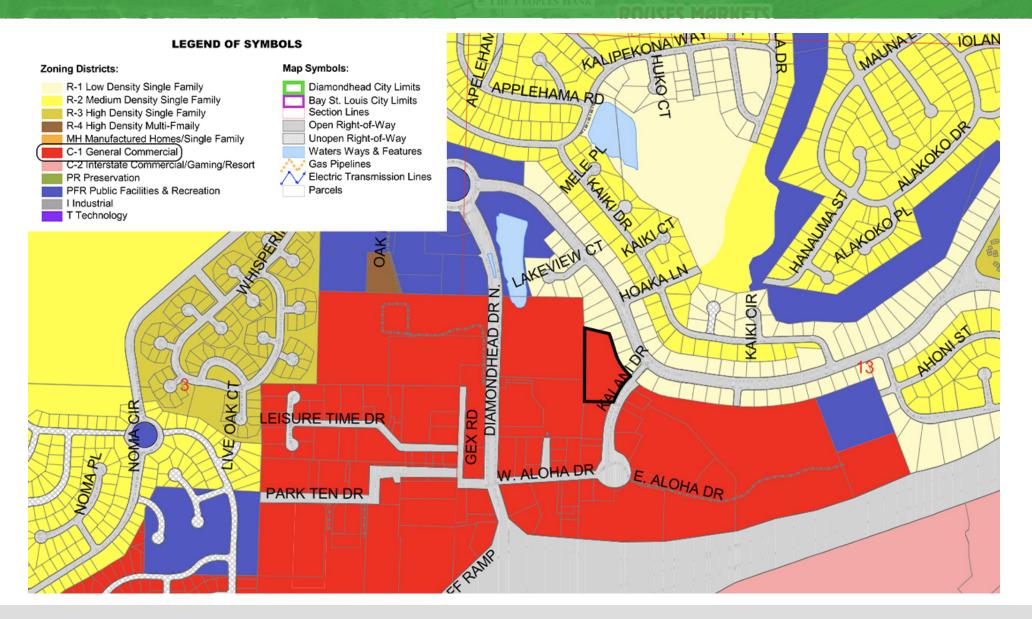

LAND FOR SALE

**ZONING MAP** 

OFFICE: 228.276.2700 MOBILE: 228.547.1953 mluffey@southeastcre.com

\$82,410

Average Household Income within 15 minutes of site.

Median Age Within 15 minutes of site.

11,844

Number of housing units within 15 minutes of site.

## PROPERTY DESCRIPTION

Southeast Commercial is pleased to offer 3.3 Acres FOR SALE located in Diamondhead, MS. The property has of 234' of frontage on Kalani Drive. Zoning is C-1 General Commercial.