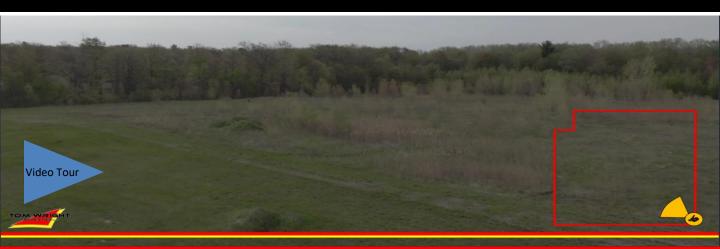

## 13.85 Acres of Prime Real-Estate

**This property** is conveniently located eight miles West of down town Saginaw, 10 miles West of I-75 and 14 miles South West of MBS International airport with easy access in and out of the property and is zoned B3.

**It is** in the path of Saginaw's Westward growth and has easy access to both East and West bound traffic on Gratiot Rd with a turn-around located in front of property.

## Features:

- Vehicle traffic per day: 8,800+ vehicles (MDOT report)
- Under three minutes from major retailers
- Frontage on Gratiot Rd: 726.98 feet
- Second turn-around within 200' West of property
- Property depth: 839.59 feet
- Four highway billboards provide \$1,400 yearly rental
- Authorized uses: office, restaurant, retail, warehouse....

**Click** on the blue arrow to watch a video tour of this property to fully appreciate all that it offers.

ADDRESS 100000
Gratiot Rd,
Saginaw MI

SQ. FT. N/A

ACREAGE 13.85

ASKING \$
PRICE 600,000

ASKING \$
PRICE PER 43,321