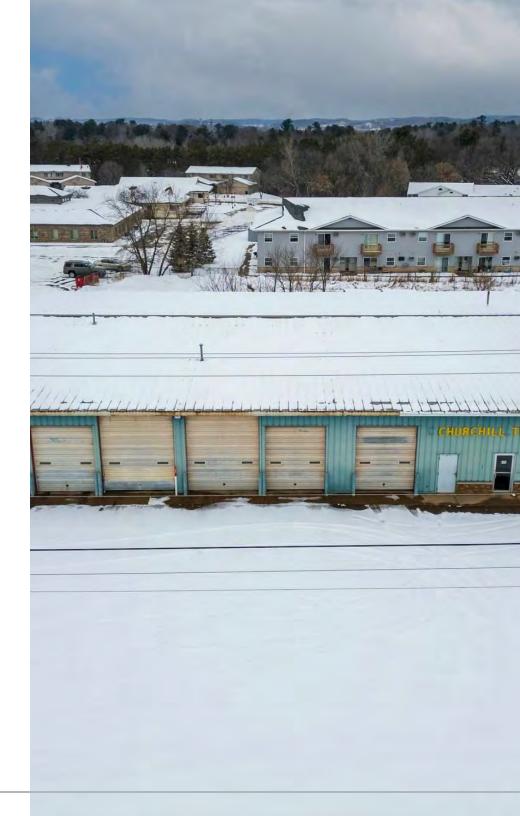

# FORMER CHURCHILL GOODYEAR TIRE

2703 Stout Rd, Menomonie, WI 54751

The property is located on a busy corridor with solid blend of medical, government, office and retail tenants featuring approximately 12,000 cars per day. The size of the site is approximately 4 acres giving savvy investors a multitude of options for use of the site, whether owner/user, finding a new tenant or redevelopment.