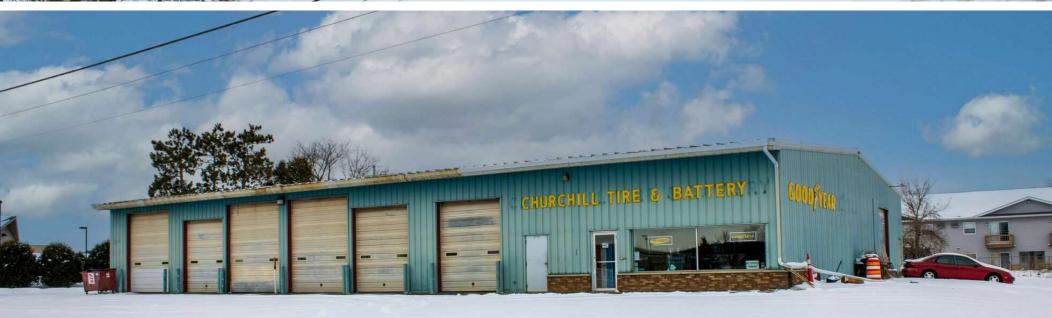

# Former Churchill Goodyear Tire

# FORMER CHURCHILL GOODYEAR TIRE

2703 Stout Rd, Menomonie, WI 54751

#### INVESTMENT OVERVIEW

Marcus & Millichap is pleased to present this outstanding investment opportunity that is suitable for either an owner/user or investor. Churchill Goodyear Tire has operated on the property for several decades. The current owner is retiring and will vacate the premises at close of escrow. The list price of \$850,000 is for the real estate only. The business equipment including hoists and lifts is available for an additional cost. Inquire with Broker for details regarding the business equipment.