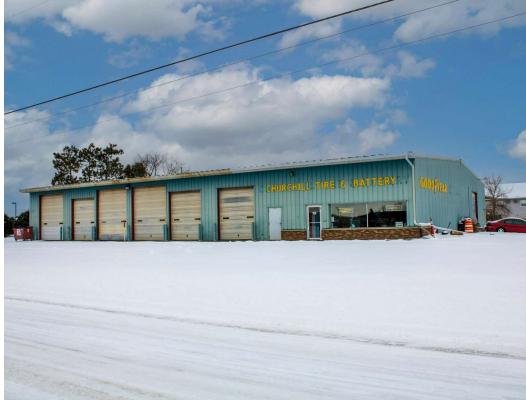

# FORMER CHURCHILL GOODYEAR TIRE

2703 Stout Rd, Menomonie, WI 54751

#### INVESTMENT OVERVIEW

Marcus & Millichap is pleased to present this outstanding investment opportunity that is suitable for either an owner/user or investor. Churchill Goodyear Tire has operated on the property for several decades. The current owner is retiring and will vacate the premises at close of escrow. The list price of \$850,000 is for the real estate only. The business equipment including hoists and lifts is available for an additional cost. Inquire with Broker for details regarding the business equipment.