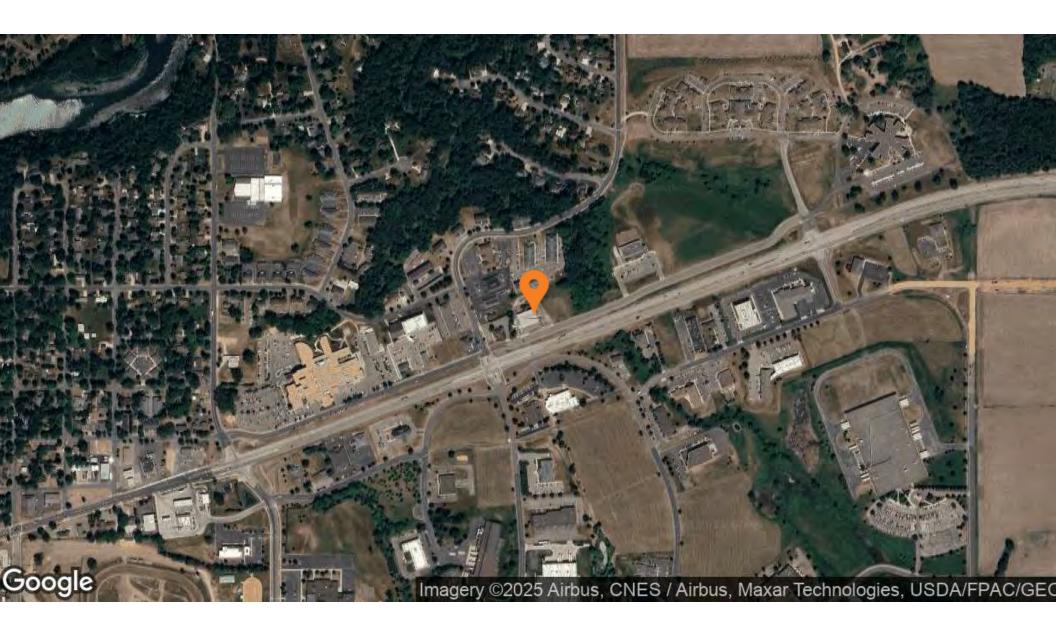

or use of the site, whether owner/user, finding a new tenant or redevelopment.

Absolutely no site visits without prior arrangements in writing with broker.

#### **INVESTMENT HIGHLIGHTS**

Operated as Successful Goodyear Tire Repair Business For Several Decades - Current Operator Retiring

Business Equipment Not Included But Available at Additional Cost

Located on Busy Corridor With Approximately 12,000 Cars Per day

Property is Available to Owner/User or for Potential Redevelopment

Existing Hoists/Lifts Are Not Included

Large Lot at Approximately 4 Acres +/-

Environmental Report and Work Recently Completed





SECTION 2

# **Property Information**

REGIONAL MAP

LOCAL MAP

AERIAL MAP

SITE PLANS

DEMOGRAPHICS

Marcus & Millichap





# LOCAL MAP // Former Churchill Goodyear Tire







### Former Churchill Goodyear Tire // DEMOGRAPHICS



# DEMOGRAPHICS // Former Churchill Goodyear Tire