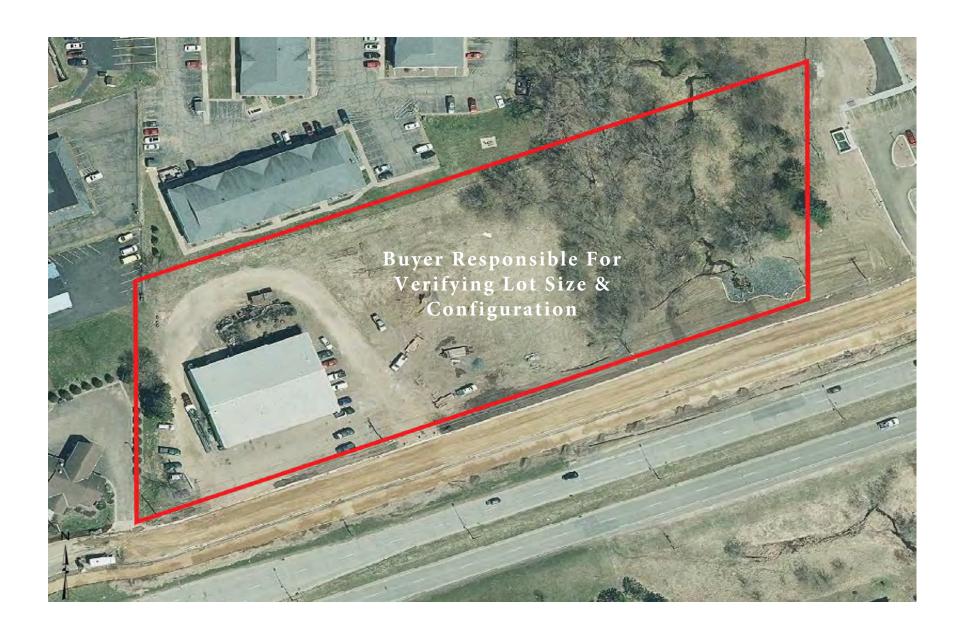

#### **PROPERTY**

| Square Feet          | 9,528 SF (Buyer responsible to verify building size) |
|----------------------|------------------------------------------------------|
| Lot Size             | 4.1 Acres (Buyer responsible to verify lot size)     |
| Year Built/Renovated | 1985                                                 |

The property is located on a busy corridor with solid blend of medical, government, office and retail tenants featuring approximately 12,000 cars per day. The size of the site is approximately 4 acres giving savvy investors a multitude of options for use of the site, whether owner/user, finding a new tenant or redevelopment.

Property is Available to Owner/User or for Potential Redevelopment

Existing Hoists/Lifts Are Not Included

Large Lot at Approximately 4 Acres +/-

Environmental Report and Work Recently Completed

SECTION 2