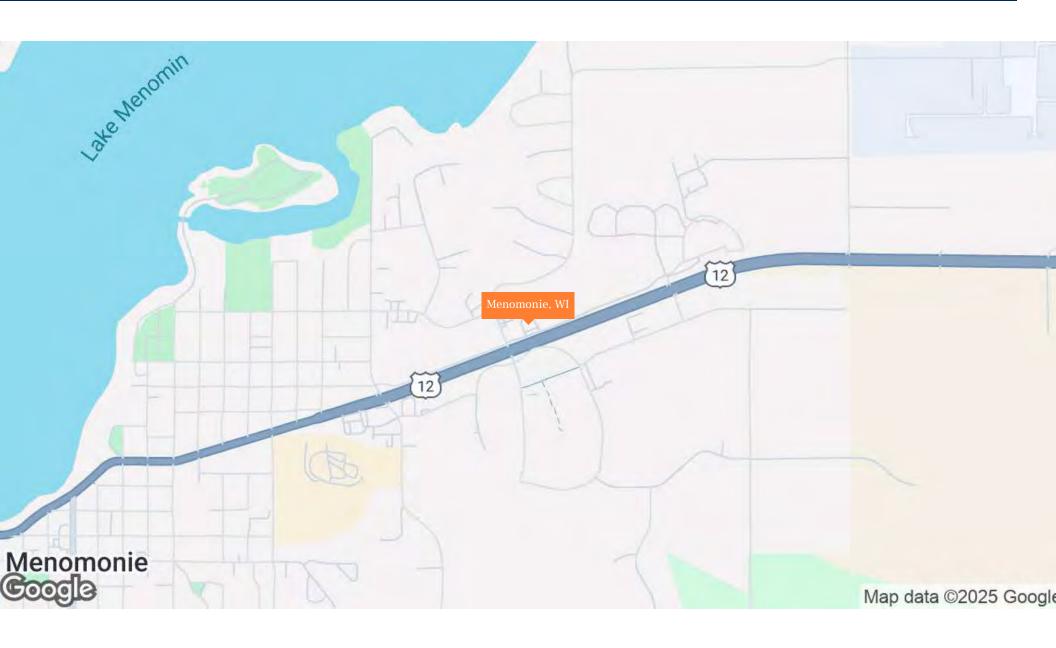

res giving savvy investors a multitude of options for use of the site, whether owner/user, finding a new tenant or redevelopment.

Absolutely no site visits without prior arrangements in writing with broker.

#### **INVESTMENT HIGHLIGHTS**

Operated as Successful Goodyear Tire Repair Business For Several Decades - Current Operator Retiring

Business Equipment Not Included But Available at Additional Cost

Located on Busy Corridor With Approximately 12,000 Cars Per day

Property is Available to Owner/User or for Potential Redevelopment

Existing Hoists/Lifts Are Not Included

Large Lot at Approximately 4 Acres +/-

Environmental Report and Work Recently Completed





SECTION 2

# **Property Information**

REGIONAL MAP

LOCAL MAP

AERIAL MAP

SITE PLANS

DEMOGRAPHICS

Marcus & Millichap





# LOCAL MAP // Former Churchill Goodyear Tire







### Former Churchill Goodyear Tire // DEMOGRAPHICS



# DEMOGRAPHICS // Former Churchill Goodyear Tire