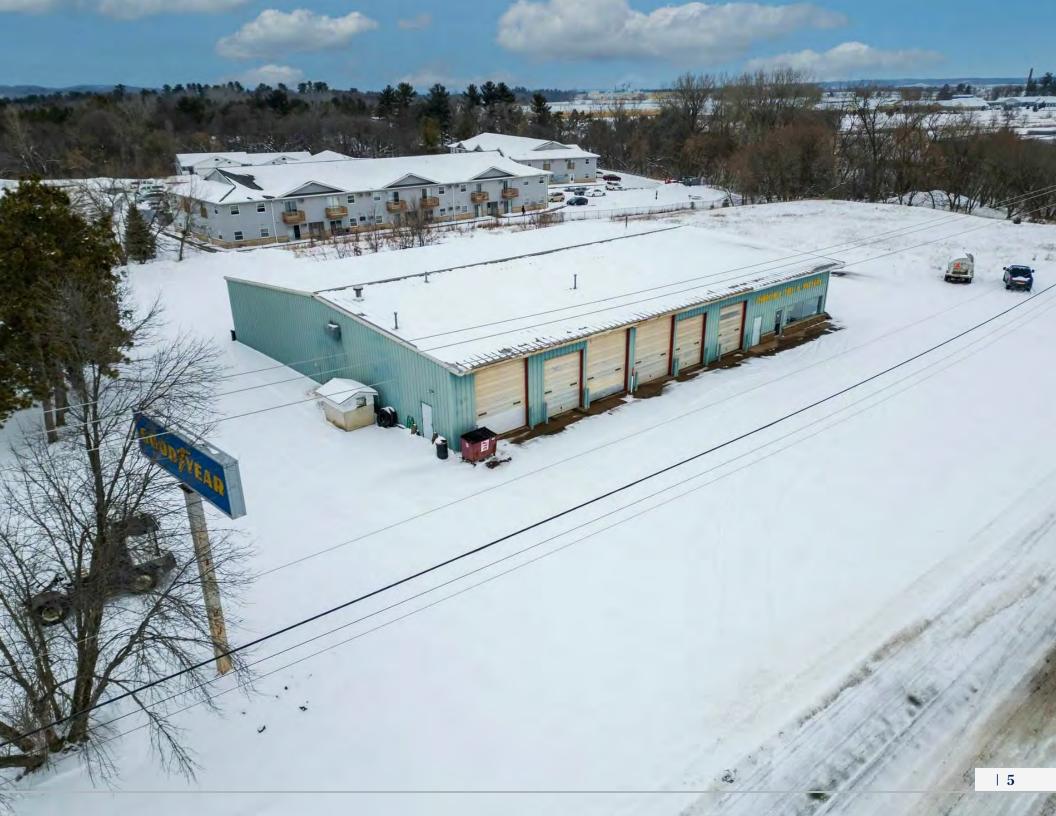

# FORMER CHURCHILL GOODYEAR TIRE

2703 Stout Rd, Menomonie, WI 54751

#### INVESTMENT OVERVIEW

Marcus & Millichap is pleased to present this outstanding investment opportunity that is suitable for either an owner/user or investor. Churchill Goodyear Tire has operated on the property for several decades. The current owner is retiring and will vacate the premises at close of escrow. The list price of \$850,000 is for the real estate only. The business equipment including hoists and lifts is available for an additional cost. Inquire with Broker for details regarding the business equipment.

The property is located on a busy corridor with solid blend of medical, government, office and retail tenants featuring approximately 12,000 cars per day. The size of the site is approximately 4 acres giving savvy investors a multitude of options for use of the site, whether owner/user, finding a new tenant or redevelopment.