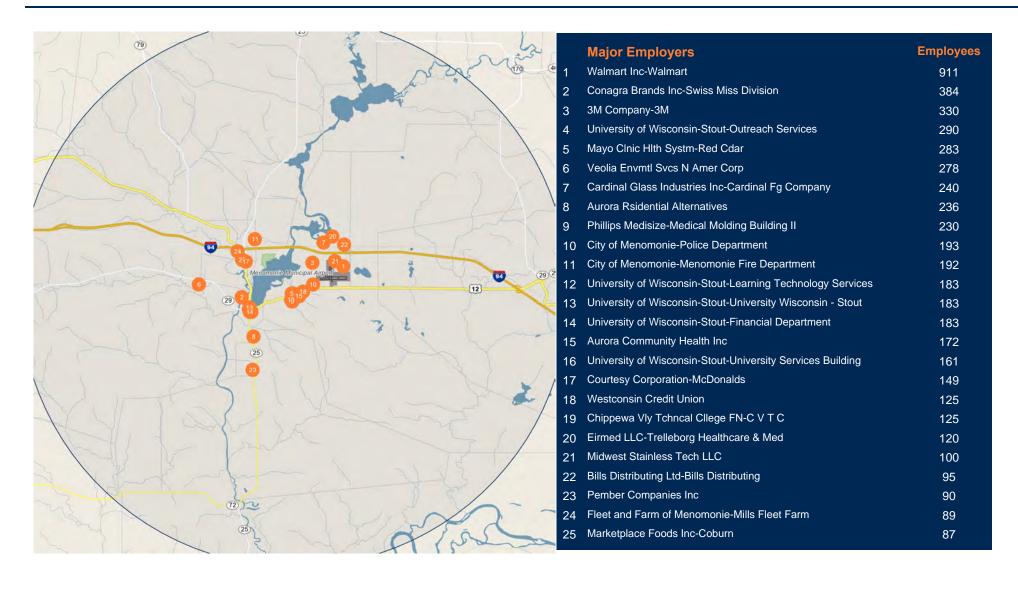

### Former Churchill Goodyear Tire // DEMOGRAPHICS

# DEMOGRAPHICS // Former Churchill Goodyear Tire