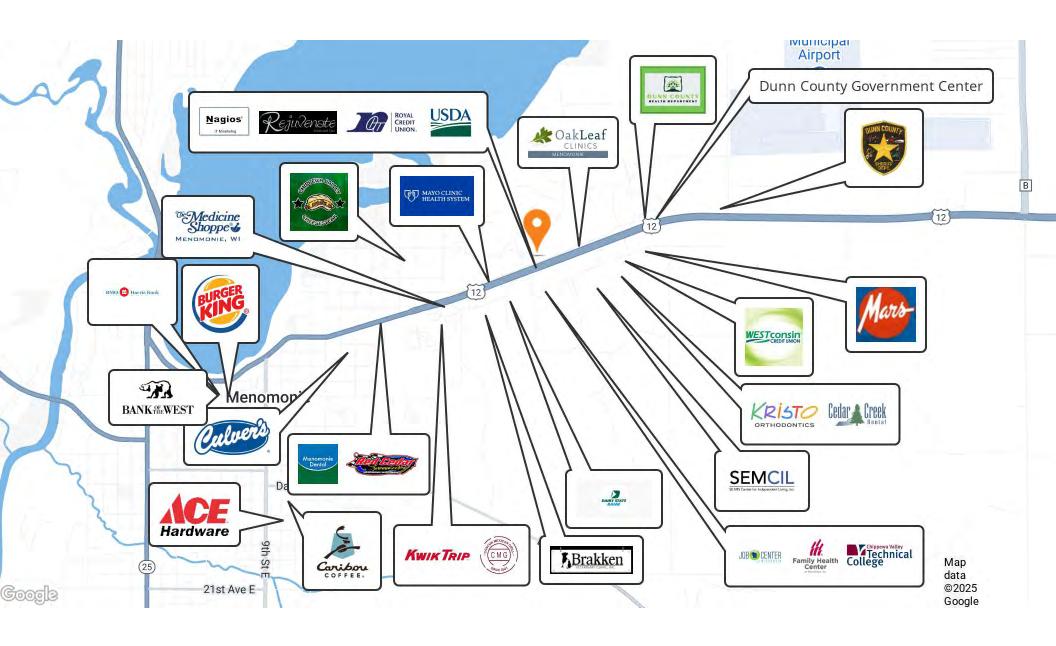

The property is located on a busy corridor with solid blend of medical, government, office and retail tenants featuring approximately 12,000 cars per day. The size of the site is approximately 4 acres giving savvy investors a multitude of options for use of the site, whether owner/user, finding a new tenant or redevelopment.

# LOCAL MAP // Former Churchill Goodyear Tire