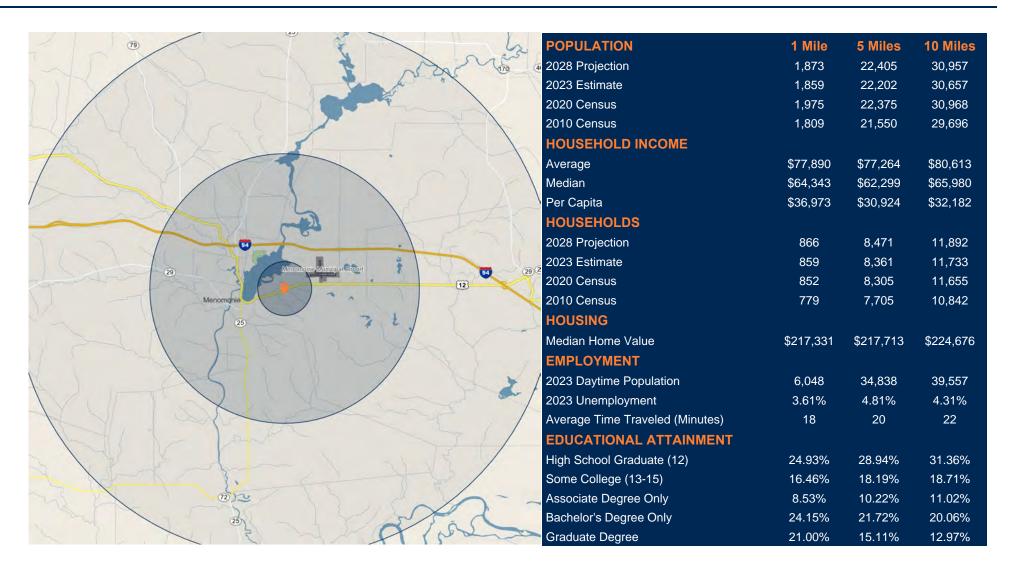

### Former Churchill Goodyear Tire // DEMOGRAPHICS

# DEMOGRAPHICS // Former Churchill Goodyear Tire