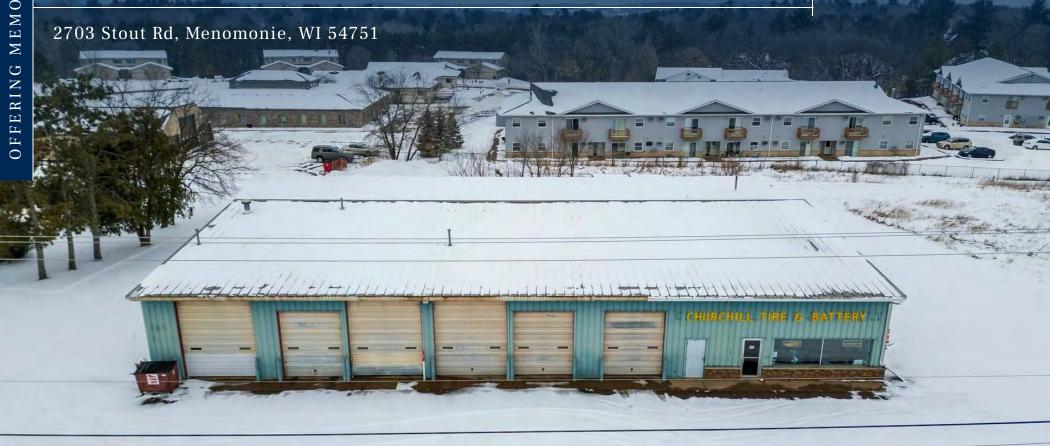

# FORMER CHURCHILL GOODYEAR TIRE

2703 Stout Rd, Menomonie, WI 54751

#### INVESTMENT OVERVIEW

Marcus & Millichap is pleased to present this outstanding investment opportunity that is suitable for either an owner/user or investor. Churchill Goodyear Tire has operated on the property for several decades. The current owner is retiring and will vacate the premises at close of escrow. The list price of \$850,000 is for the real estate only. The business equipment including hoists and lifts is available for an additional cost. Inquire with Broker for details regarding the business equipment.

The property is located on a busy corridor with solid blend of medical, government, office and retail tenants featuring approximately 12,000 cars per day. The size of the site is approximately 4 acres giving savvy investors a multitude of options for use of the site, whether owner/user, finding a new tenant or redevelopment.