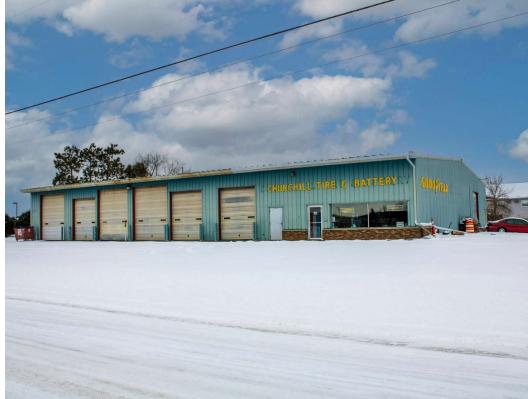

# FORMER CHURCHILL GOODYEAR TIRE

2703 Stout Rd, Menomonie, WI 54751

#### INVESTMENT OVERVIEW

Marcus & Millichap is pleased to present this outstanding investment opportunity that is suitable for either an owner/user or investor. Churchill Goodyear Tire has operated on the property for several decades. The current owner is retiring and will vacate the premises at close of escrow. The list price of \$850,000 is for the real estate only. The business equipment including hoists and lifts is available for an additional cost. Inquire with Broker for details regarding the business equipment.

The property is located on a busy corridor with solid blend of medical, government, office and retail tenants featuring approximately 12,000 cars per day. The size of the site is approximately 4 acres giving savvy investors a multitude of options for use of the site, whether owner/user, finding a new tenant or redevelopment.