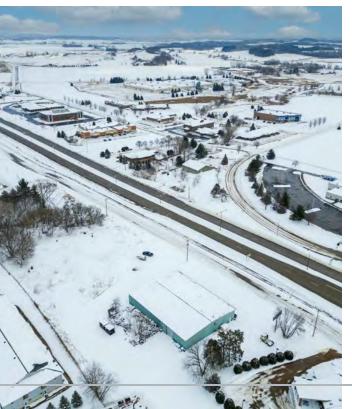

# FORMER CHURCHILL GOODYEAR TIRE

2703 Stout Rd, Menomonie, WI 54751

The property is located on a busy corridor with solid blend of medical, government, office and retail tenants featuring approximately 12,000 cars per day. The size of the site is approximately 4 acres giving savvy investors a multitude of options for use of the site, whether owner/user, finding a new tenant or redevelopment.