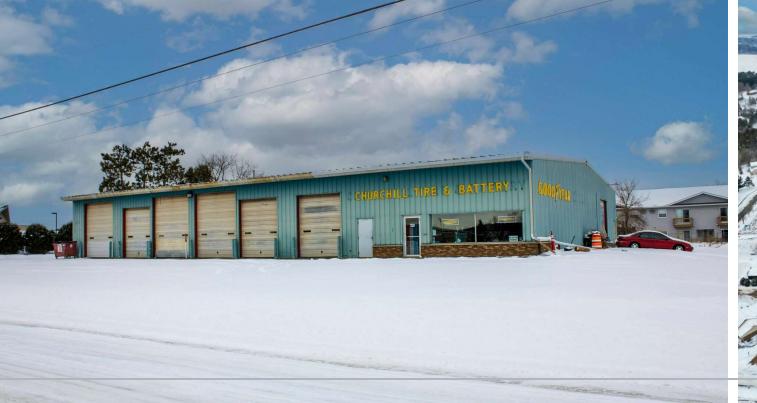

# FORMER CHURCHILL GOODYEAR TIRE

2703 Stout Rd, Menomonie, WI 54751

#### INVESTMENT OVERVIEW

Marcus & Millichap is pleased to present this outstanding investment opportunity that is suitable for either an owner/user or investor. Churchill Goodyear Tire has operated on the property for several decades. The current owner is retiring and will vacate the premises at close of escrow. The list price of \$850,000 is for the real estate only. The business equipment including hoists and lifts is available for an additional cost. Inquire with Broker for details regarding the business equipment.

The property is located on a busy corridor with solid blend of medical, government, office and retail tenants featuring approximately 12,000 cars per day. The size of the site is approximately 4 acres giving savvy investors a multitude of options for use of the site, whether owner/user, finding a new tenant or redevelopment.