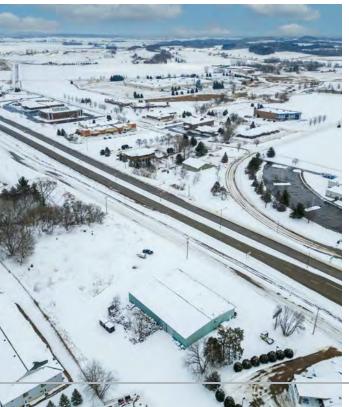

# FORMER CHURCHILL GOODYEAR TIRE

2703 Stout Rd, Menomonie, WI 54751

The property is located on a busy corridor with solid blend of medical, government, office and retail tenants featuring approximately 12,000 cars per day. The size of the site is approximately 4 acres giving savvy investors a multitude of options for use of the site, whether owner/user, finding a new tenant or redevelopment.