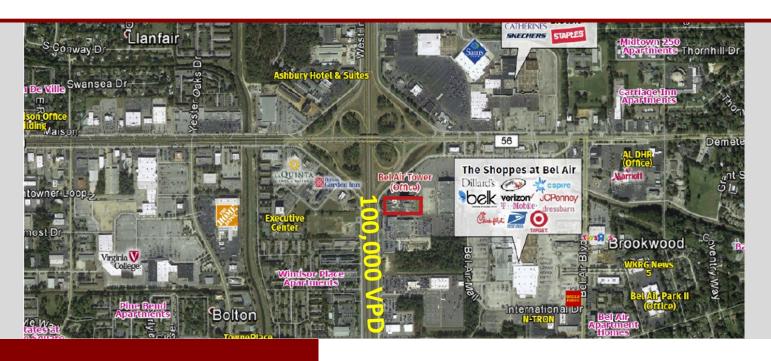

### **Property Summary**

The Bel Air Tower sits at one of the most convenient locations in the City of Mobile. Premium visibility and easy access exist at the corner of Airport Blvd and Interstate 65. You can see this building from virtually everywhere in Mobile. Office Spaces are available in many different sizes and configurations - up to 5,000 square feet. The building offers other amenities including on-site management and security, abundant free parking, an exercise room, and micro market.

### **Key Facts**

- + Turn-Key Office Space
- + On Site Parking and Security
- + Vibrant Retail Corridor

| 2021 Demographics | 1 MI     | 3 MI     | 5 MI     |
|-------------------|----------|----------|----------|
| Population        | 8,755    | 73,012   | 172,402  |
| Avg. HH Income    | \$49,389 | \$63,011 | \$71,119 |