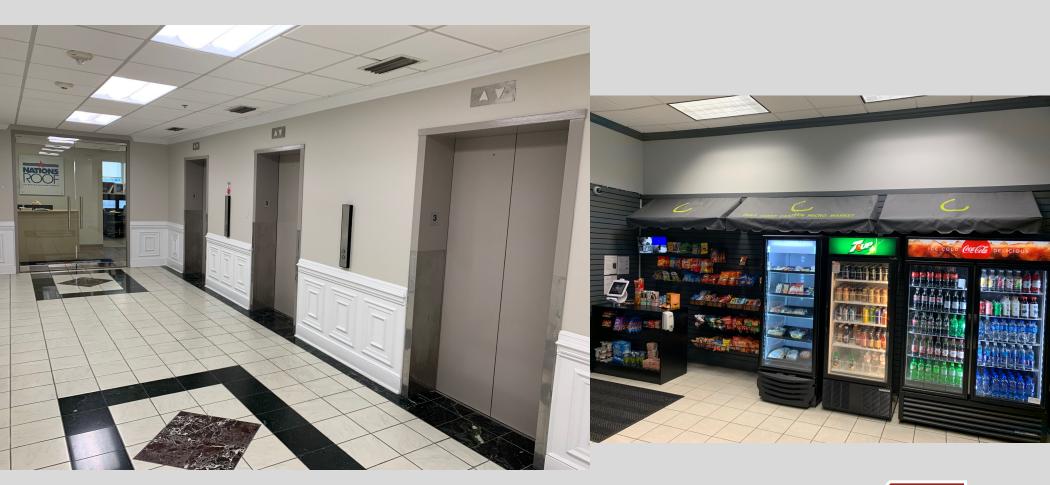

### **Property Summary**

The Bel Air Tower sits at one of the most convenient locations in the City of Mobile. Premium visibility and easy access exist at the corner of Airport Blvd and Interstate 65. You can see this building from virtually everywhere in Mobile. Office Spaces are available in many different sizes and configurations - up to 5,000 square feet. The building offers other amenities including on-site management and security, abundant free parking, an exercise room, and micro market.