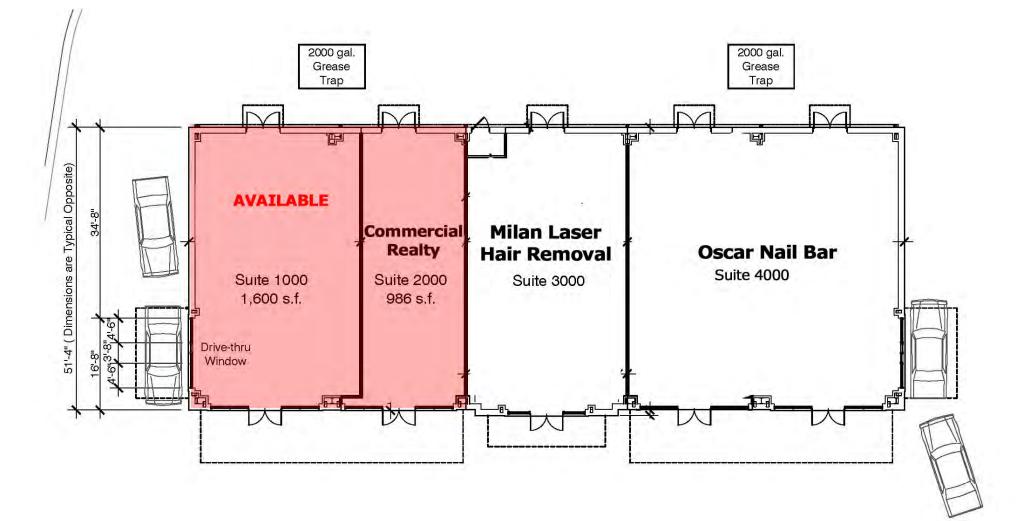

# **SUITE LAYOUT**

Chenal Park Centre II | Little Rock, AR

#### AVAILABLE

- 986 Sq. Ft. OFFICE SPACE
- FURNITURE INCLUDED