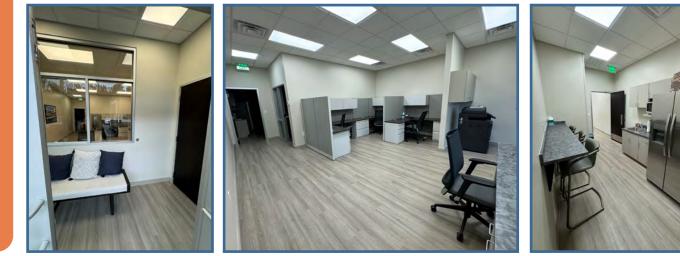

#### AVAILABLE

- 986 Sq. Ft. OFFICE SPACE
- FURNITURE INCLUDED

#### HIGHLIGHTS

- In prime Chenal Corridor near Goddard School, Walgreens, Kroger, Costco and many other Retailers and Office users
- 34,000 VPD Chenal Pkwy.
- Great Visibility with LED Signage
- Small entrance, bull pen area, professional conference room, kitchenette and two restrooms