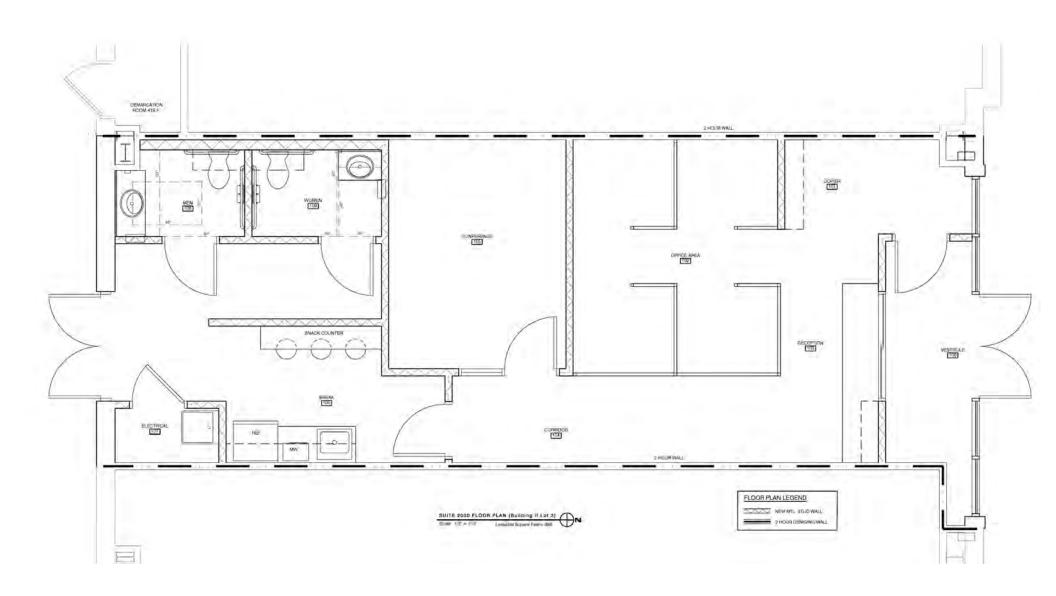

# SUITE 2000 LAYOUT

Chenal Park Centre II | Little Rock, AR

#### HIGHLIGHTS

- In prime Chenal Corridor near Goddard School, Walgreens, Kroger, Costco and many other Retailers and Office users
- 34,000 VPD Chenal Pkwy.
- Great Visibility with LED Signage
- Small entrance, bull pen area, professional conference room, kitchenette and two restrooms