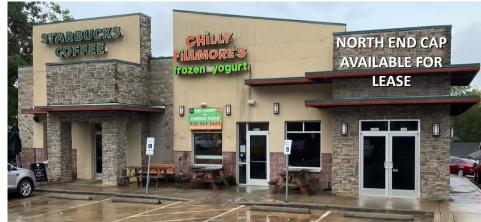

#### **SPACE FEATURES:**

- North End Cap in the Starbucks Center
- 2<sup>nd</sup> Generation Sandwich Shop Space
- Great Fascia Signage Opportunity Directly on North St
- Directly Across North Street from the Stephen F Austin State University Campus Recently Acquired by The University of Texas
- ➤ In the Heart of the North Street Commercial Hub