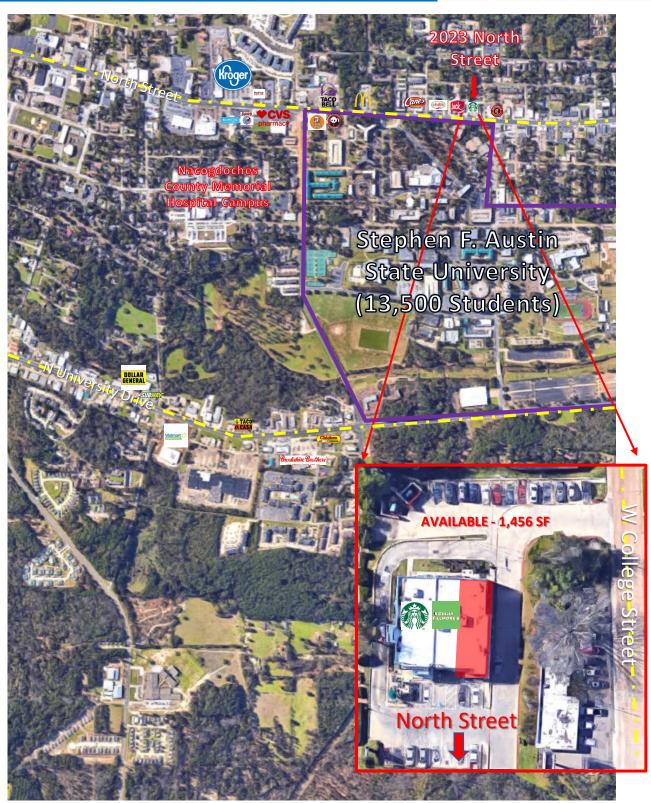

#### **SPACE FEATURES:**

- North End Cap in the Starbucks Center
- 2<sup>nd</sup> Generation Sandwich Shop Space
- Great Fascia Signage Opportunity Directly on North St
- Directly Across North Street from the Stephen F Austin State University Campus Recently Acquired by The University of Texas
- ➤ In the Heart of the North Street Commercial Hub

## **PREMISES:**

1.456 SF