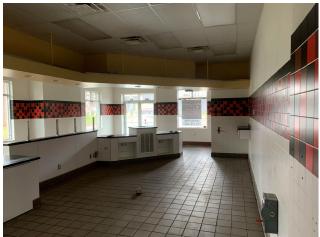

### LAYOUT:

Dining area, (2) ADA restrooms and ample space for BOH kitchen function

#### **PROPERTY HIGHLIGHTS**

- + Great North St Frontage with Building Fascia and Pylon Signage Opportunities
- + ~28,800 VPD on North St at Property

2024 CPRE Commercial This information has been obtained from sources deemed to be reliable. We have not verified it and make no guarantee, warranty or representation about it. Any projections, assumptions or estimates used are for example only and do not represent the current or future performance of the property. You and your advisors should conduct a careful, independent investigation of the property to determine to your satisfaction the suitability of the property for your needs. Photos herein are the property of their respective owners and use of these images without the express written consent of the owner is prohibited.