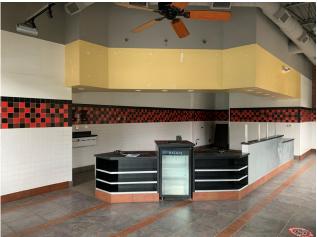

### LAYOUT:

Dining area, (2) ADA restrooms and ample space for BOH kitchen function

#### **PROPERTY HIGHLIGHTS**

- + Great North St Frontage with Building Fascia and Pylon Signage Opportunities
- + ~28,800 VPD on North St at Property

2024 CPRE Commercial This information has been obtained from sources deemed to be reliable. We have not verified it and make no guarantee, warranty or representation about it. Any projections, assumptions or estimates used are for example only and do not represent the current or future performance of the property. You and your advisors should conduct a careful, independent investigation of the property to determine to your satisfaction the suitability of the property for your needs. Photos herein are the property of their respective owners and use of these images without the express written consent of the owner is prohibited.