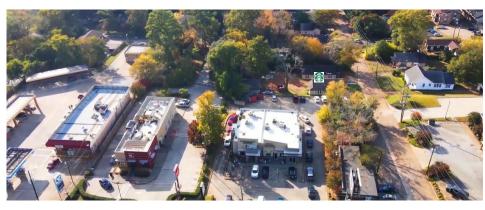

#### **PROPERTY HIGHLIGHTS**

- + Great North St Frontage with Building Fascia and Pylon Signage Opportunities
- + ~28,800 VPD on North St at Property

2024 CPRE Commercial This information has been obtained from sources deemed to be reliable. We have not verified it and make no guarantee, warranty or representation about it. Any projections, assumptions or estimates used are for example only and do not represent the current or future performance of the property. You and your advisors should conduct a careful, independent investigation of the property to determine to your satisfaction the suitability of the property for your needs. Photos herein are the property of their respective owners and use of these images without the express written consent of the owner is prohibited.