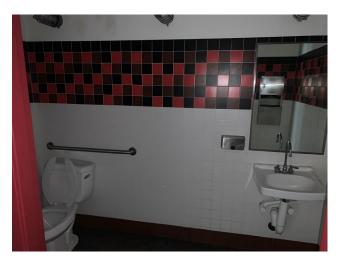

### LAYOUT:

Dining area, (2) ADA restrooms and ample space for BOH kitchen function