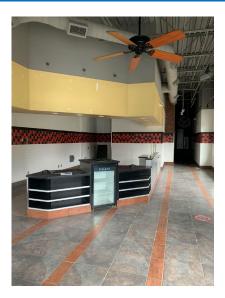

### LAYOUT:

Dining area, (2) ADA restrooms and ample space for BOH kitchen function

#### **PROPERTY HIGHLIGHTS**

- + Great North St Frontage with Building Fascia and Pylon Signage Opportunities
- + ~28,800 VPD on North St at Property

2024 CPRE Commercial This information has been obtained from sources deemed to be reliable. We have not verified it and make no guarantee, warranty or representation about it. Any projections, assumptions or estimates used are for example only and do not represent the current or future performance of the property. You and your advisors should conduct a careful, independent investigation of the property to determine to your satisfaction the suitability of the property for your needs. Photos herein are the property of their respective owners and use of these images without the express written consent of the owner is prohibited.