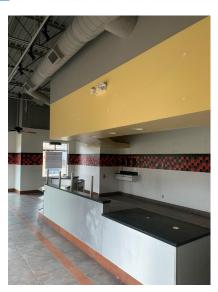

### LAYOUT:

Dining area, (2) ADA restrooms and ample space for BOH kitchen function

#### **PROPERTY HIGHLIGHTS**

- + Great North St Frontage with Building Fascia and Pylon Signage Opportunities
- + ~28,800 VPD on North St at Property

2024 CPRE Commercial This information has been obtained from sources deemed to be reliable. We have not verified it and make no guarantee, warranty or representation about it. Any projections, assumptions or estimates used are for example only and do not represent the current or future performance of the property. You and your advisors should conduct a careful, independent investigation of the property to determine to your satisfaction the suitability of the property for your needs. Photos herein are the property of their respective owners and use of these images without the express written consent of the owner is prohibited.