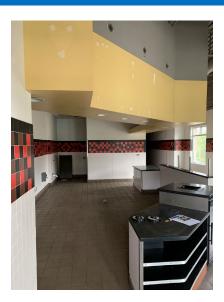

### LAYOUT:

Dining area, (2) ADA restrooms and ample space for BOH kitchen function

#### **PROPERTY HIGHLIGHTS**

- + Great North St Frontage with Building Fascia and Pylon Signage Opportunities
- + ~28,800 VPD on North St at Property

2024 CPRE Commercial This information has been obtained from sources deemed to be reliable. We have not verified it and make no guarantee, warranty or representation about it. Any projections, assumptions or estimates used are for example only and do not represent the current or future performance of the property. You and your advisors should conduct a careful, independent investigation of the property to determine to your satisfaction the suitability of the property for your needs. Photos herein are the property of their respective owners and use of these images without the express written consent of the owner is prohibited.