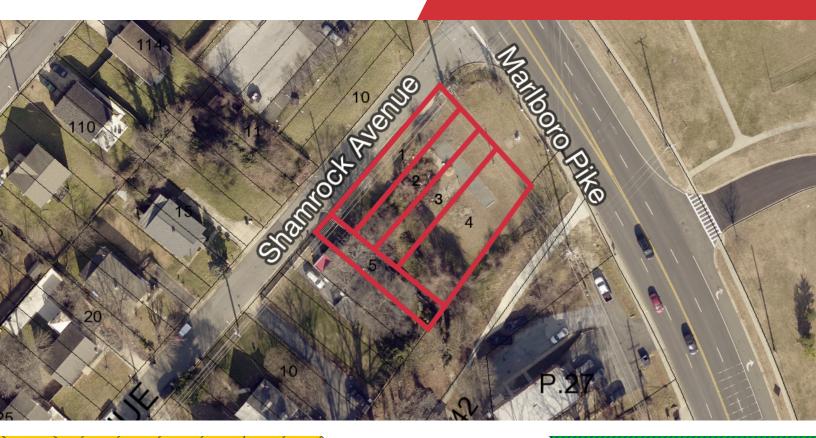

#### **Property Highlights**

- · Approximately 0.248 acres of land
- Five (5) lots Lots 1, 2, 3, 4 and Block 5, located on the plat of subdivision entitled "Spaulding Heights"
- Zoned RSF-65 (Residential, Single-Family-65)
- · Located in a high visibility corridor of Marlboro Pike
- SALE PRICE: \$150,000

#### Offering Summary

| Sale Price: | \$150,000   |
|-------------|-------------|
| Zoning:     | RSF-65      |
| Lot Size:   | 0.248 Acres |