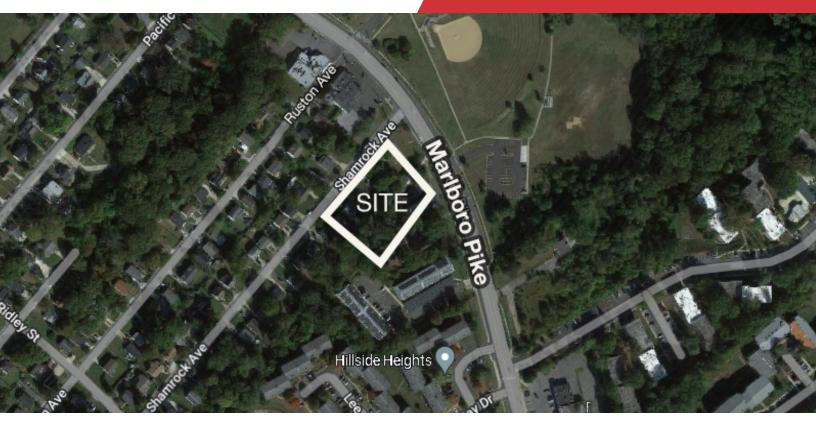

### For Sale 0.248 Acres | Zoned RSF-65 Land Space

## 5211 Marlboro Pike

Capitol Heights, Maryland 20743

#### **Property Highlights**

- · Approximately 0.248 acres of land
- Five (5) lots Lots 1, 2, 3, 4 and Block 5, located on the plat of subdivision entitled "Spaulding Heights"
- Zoned RSF-65 (Residential, Single-Family-65)
- · Located in a high visibility corridor of Marlboro Pike
- SALE PRICE: \$150,000