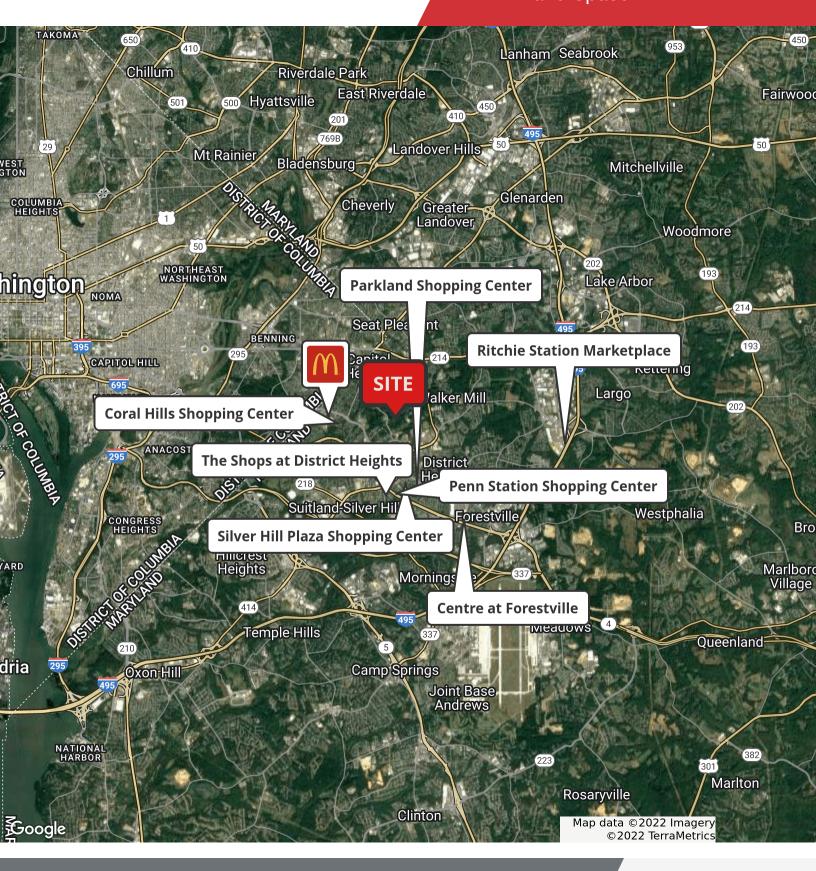

#### **Property Highlights**

- · Approximately 0.248 acres of land
- Five (5) lots Lots 1, 2, 3, 4 and Block 5, located on the plat of subdivision entitled "Spaulding Heights"
- Zoned RSF-65 (Residential, Single-Family-65)
- · Located in a high visibility corridor of Marlboro Pike
- SALE PRICE: \$150,000