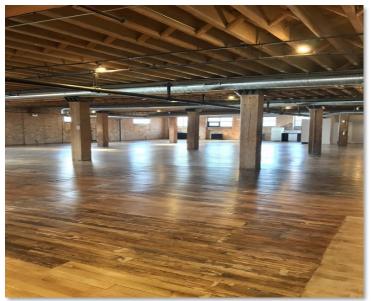

## TIMBER LOFT FOR LEASE NEAR NEW LINCOLN YARDS DEVELOPMENT

Great location next to new Lincoln Yards development. One block to Clybourn Metra stop and Armitage exit from the Kennedy Expressway.

Beautiful first floor Timber Loft space of 7,400 SF. This unit features high ceilings, exposed brick, tons of natural light, sandblasted timber beams and hardwood floors, new HVAC, windows and kitchenette.

Great for creative office space, light assembly, retail and/or storage.