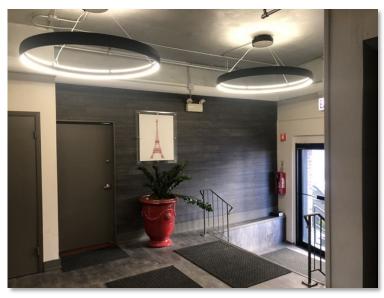

## TIMBER LOFT FOR LEASE NEAR NEW LINCOLN YARDS DEVELOPMENT

Great location next to new Lincoln Yards development. One block to Clybourn Metra stop and Armitage exit from the Kennedy Expressway.

Beautiful first floor Timber Loft space of 7,400 SF. This unit features high ceilings, exposed brick, tons of natural light, sandblasted timber beams and hardwood floors, new HVAC, windows and kitchenette.

Great for creative office space, light assembly, retail and/or storage.