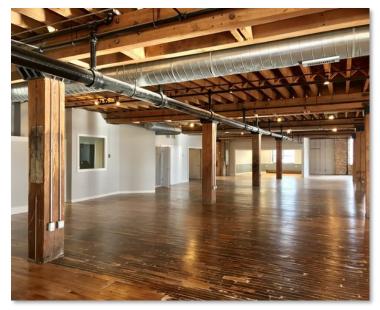

## TIMBER LOFT FOR LEASE NEAR NEW LINCOLN YARDS DEVELOPMENT

Great location next to new Lincoln Yards development. One block to Clybourn Metra stop and Armitage exit from the Kennedy Expressway.

Beautiful first floor Timber Loft space of 7,400 SF. This unit features high ceilings, exposed brick, tons of natural light, sandblasted timber beams and hardwood floors, new HVAC, windows and kitchenette.

Great for creative office space, light assembly, retail and/or storage.