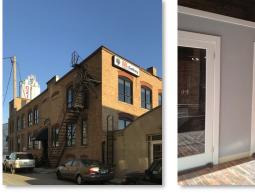

## TIMBER LOFT FOR LEASE NEAR NEW LINCOLN YARDS DEVELOPMENT

Great location next to new Lincoln Yards development. One block to Clybourn Metra stop and Armitage exit from the Kennedy Expressway.

Beautiful first floor Timber Loft space of 7,400 SF. This unit features high ceilings, exposed brick, tons of natural light, sandblasted timber beams and hardwood floors, new HVAC, windows and kitchenette.