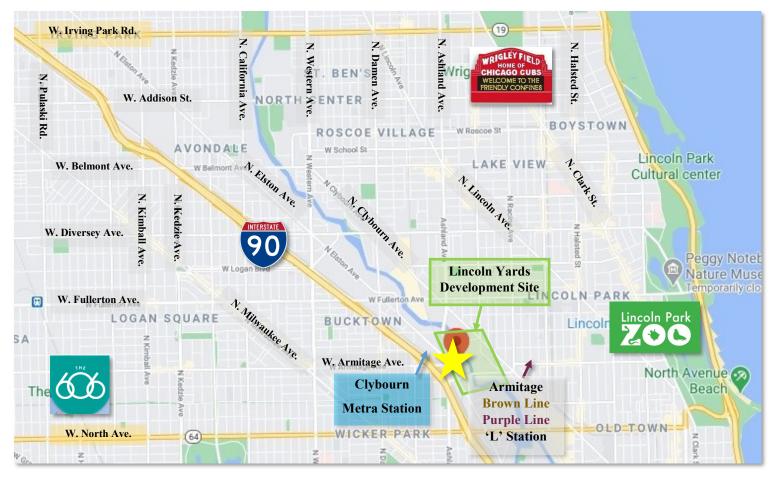

## TIMBER LOFT FOR LEASE NEAR NEW LINCOLN YARDS DEVELOPMENT

Great location next to new Lincoln Yards development. One block to Clybourn Metra stop and Armitage exit from the Kennedy Expressway.

Beautiful first floor Timber Loft space of 7,400 SF. This unit features high ceilings, exposed brick, tons of natural light, sandblasted timber beams and hardwood floors, new HVAC, windows and kitchenette.