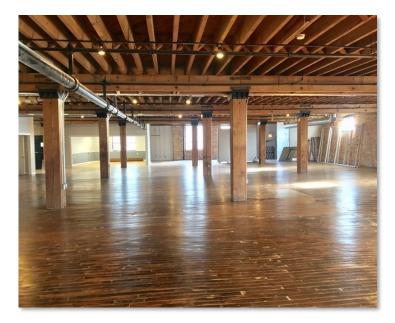

## TIMBER LOFT FOR LEASE NEAR NEW LINCOLN YARDS DEVELOPMENT

Great location next to new Lincoln Yards development. One block to Clybourn Metra stop and Armitage exit from the Kennedy Expressway.

Beautiful first floor Timber Loft space of 7,400 SF. This unit features high ceilings, exposed brick, tons of natural light, sandblasted timber beams and hardwood floors, new HVAC, windows and kitchenette.

Great for creative office space, light assembly, retail and/or storage.