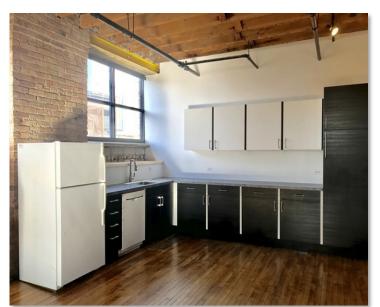

## TIMBER LOFT FOR LEASE NEAR NEW LINCOLN YARDS DEVELOPMENT

Great location next to new Lincoln Yards development. One block to Clybourn Metra stop and Armitage exit from the Kennedy Expressway.

Beautiful first floor Timber Loft space of 7,400 SF. This unit features high ceilings, exposed brick, tons of natural light, sandblasted timber beams and hardwood floors, new HVAC, windows and kitchenette.

Great for creative office space, light assembly, retail and/or storage.