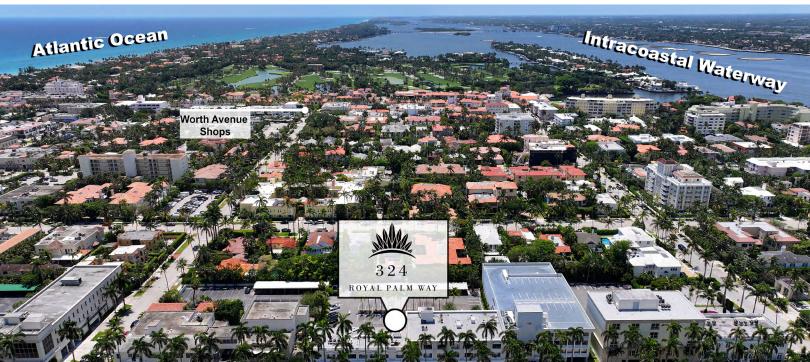

## PALM BEACH ISLAND PENTHOUSE OFFICE FOR LEASE 324 Royal Palm Way Palm Beach, FL 33480

## 324 ROYAL PALM WAY

- Separate Generator exclusive to the Suite
- · Separate AC for IT or wine storage
- · Three Private restrooms.
- · Controlled Elevator access
- Individual AC units in the offices
- Blocks from the Breakers Hotel, The Colony Hotel, Brazilian Court, and neighborhood restaurants
- Across the street from Public and Private schools, the Four Arts museum, lecture hall and library
- Easy access to I-95 and PB Airport
- Covered parking available
- On site ATM