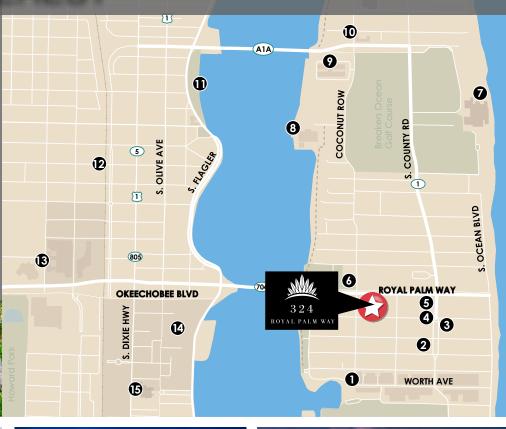

## POINTS OF INTEREST

- 1. Worth Avenue Shops
- 2. Buccan
- 3. Cafe L'Europe
- 4. SurfSide Diner
- 5. La Goulue Palm Beach
- 6. The Society of the Four Arts
- 7. The Breakers
- 8. Henry Morrison Flagler Museum
- 9. Royal Poinciana Plaza
- 10. White Elephant Palm Beach
- 11. Palm Harbor Marina
- 12. Brightline Station
- 13. Raymond F. Kravis Center
- 14. Palm Beach Atlantic University
- 15. Norton Museum of Art