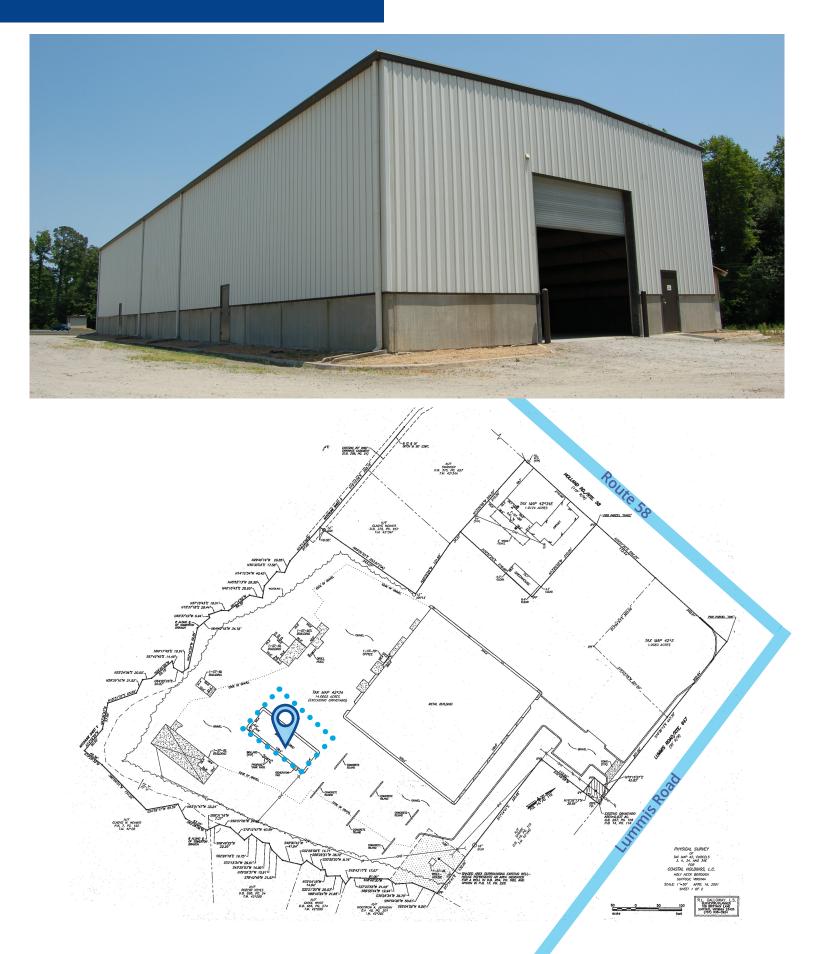

# Photos & Site Plan

#### **Building B Features:**

Great highway frontage, visibility and access, in a booming area, approximately 2 miles West of the 1.8M SF Target Distribution Center.

- ±7,500 SF
- No office space (Landlord can construct)
- Clear Height +/-21 to +/-22.9
- Two oversized +/- 16 X 16 drive in doors
- Heavy Power
- Stabilized yard space