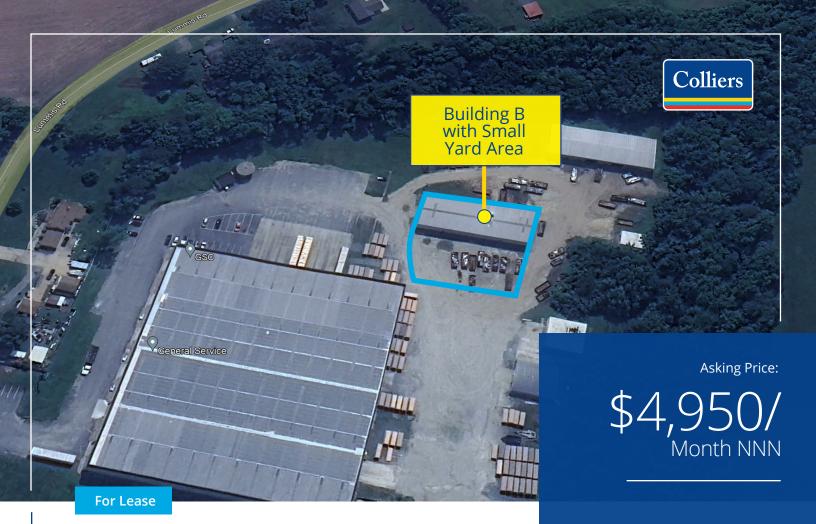

### Shop Warehouse with Stabilized Yard Area

101 Lummis Road & Rout 58 Suffolk, VA 23434

#### **Building B Features:**

Great highway frontage, visibility and access, in a booming area, approximately 2 miles West of the 1.8M SF Target Distribution Center.

- ±7,500 SF
- No office space (Landlord can construct)
- Clear Height +/-21 to +/-22.9
- Two oversized +/- 16 X 16 drive in doors
- Heavy Power
- Stabilized yard space