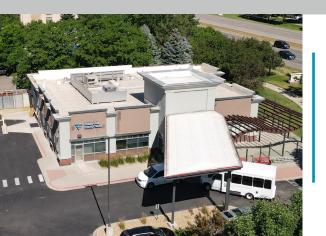

# 1526 Oakridge Drive

FORT COLLINS, CO 80525

**\$2,715,350**SALE PRICE

\$162,921

4+ YEAR LEASE

SCHEDULED RENT INCREASES

0/ 6% CAP RATE

### SIGNIFICANTLY BELOW REPLACEMENT COST

| Building Size  | 6,425 SF                  |
|----------------|---------------------------|
| Site Size      | 1.48 Acres (64,405 SF)    |
| Year Built     | 2003                      |
| Year Remodeled | 2018                      |
| Zoning         | Harmony Corridor District |