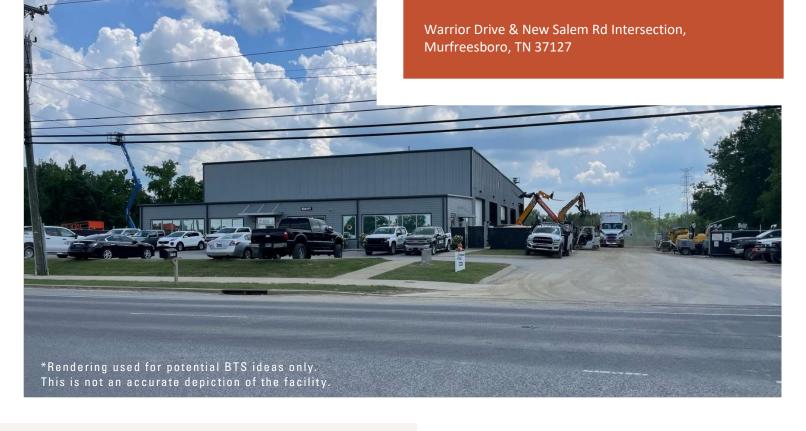

## SALE OR LEASE

±13,000 SF Truck Service Facility I ±4 Acres Build-to-Suit Opportunity

## HIGHLIGHTS

- ±13,000 SF Truck Service Facility
- ±3.9 Acres
- Sale Price: \$5,000,000
- Lease Rate: Contact agent
- Wash Bay (40' x 25')
- ±3,000 SF Office
- (8) Grade Level Doors
- (4) Drive Thru Bays
- 25′ 32′ Ceiling Height
- Truck Service Dimensions: 100' x 100'
- 355' Frontage on Warrior Drive
- Across the street from a new Costco Wholesale Club