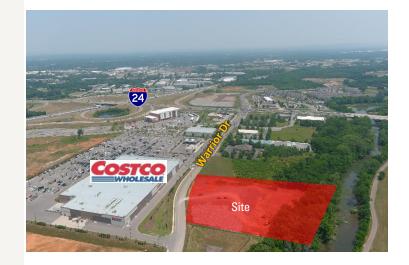

## AERIAL

Robert Stout, SIOR Shareholder, First Vice President O: 615.345.7210 rstout@charleshawkinsco.com Kevin Irwin Vice President O: 615.345.7257 kirwin@charleshawkinsco.com McNeill Stout Vice President C: 615.403.8034 mstout@charleshawkinsco.com Exclusively listed by: Charles Hawkins Co. 760 Melrose Avenue Nashville, TN37221 T:615.256.3189