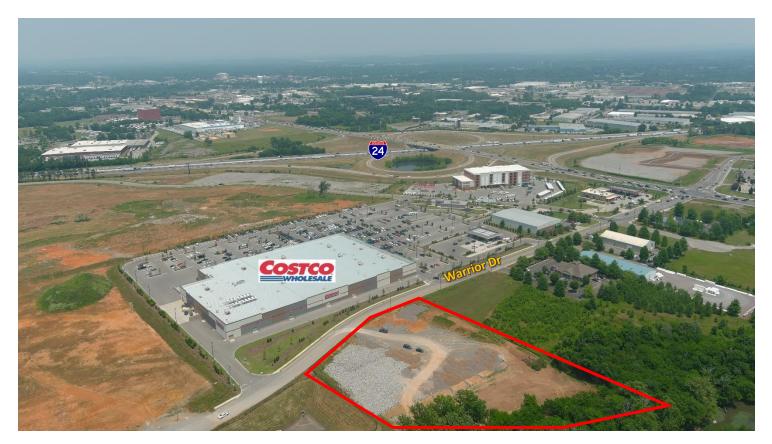

## AERIAL

Robert Stout, SIOR Shareholder, First Vice President O: 615.345.7210 rstout@charleshawkinsco.com Kevin Irwin Vice President O: 615.345.7257 kirwin@charleshawkinsco.com McNeill Stout Vice President C: 615.403.8034 mstout@charleshawkinsco.com Exclusively listed by: Charles Hawkins Co. 760 Melrose Avenue Nashville, TN37221 T:615.256.3189