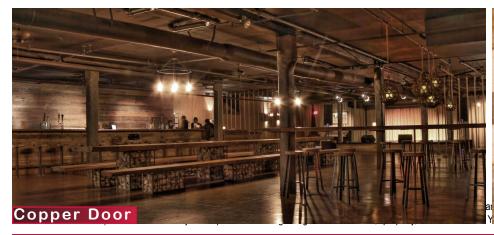

#### **Property** Highlights

- Top Floor Suites Available: Unit 201 +610 PSF / Available on April 1, 2024 Unit 203 +260 SF / Now Available
- Unit 204 ±260 SF / Now Available
- Rates: Suite 201 \$3.00 PSF / Suite 203 \$3.15 MG / Suite 204 \$3.15 MG
- Term: 3-5 Year Lease
- Located In the Heart of Downtown Santa Ana
- Within Walking Distance To Plentiful Entertainment, Retail, Restaurants. And Other Amenities
- **OC Streetcar Accessible**
- Minutes Away From 5 and 55 Freeways
- Strong Demographics & High Traffic Counts
- SUITE 204 CLICK HERE TO VIEW 3D MATTERPORT TOUR