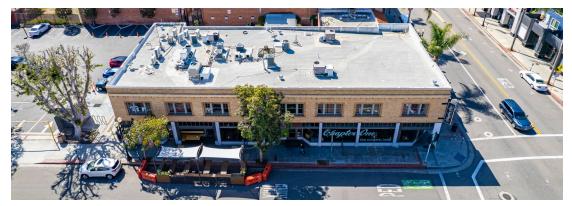

227 NORTH BROADWAY // SANTA ANA, CALIFORNIA

#### **Property** Highlights

- Top Floor Suites Available: Unit 201 +610 PSF / Available on April 1, 2024 Unit 203 +260 SF / Now Available
- Unit 204 ±260 SF / Now Available
- Rates: Suite 201 \$3.00 PSF / Suite 203 \$3.15 MG / Suite 204 \$3.15 MG
- Term: 3-5 Year Lease
- Located In the Heart of Downtown Santa Ana
- Within Walking Distance To Plentiful Entertainment, Retail, Restaurants. And Other Amenities
- **OC Streetcar Accessible**
- Minutes Away From 5 and 55 Freeways
- Strong Demographics & High Traffic Counts
- SUITE 204 CLICK HERE TO VIEW 3D MATTERPORT TOUR