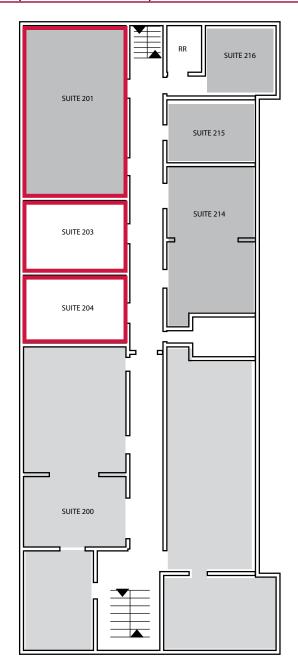

### Floor Plan (Not to Scale)

227 NORTH BROADWAY // SANTA ANA, CALIFORNIA

Local Expertise. International Reach. World Class.

NOEL AGUIRRE
Principal | DRE#: 01263417

**T:** (562)354-2526

E: naguirre@leelalb.com