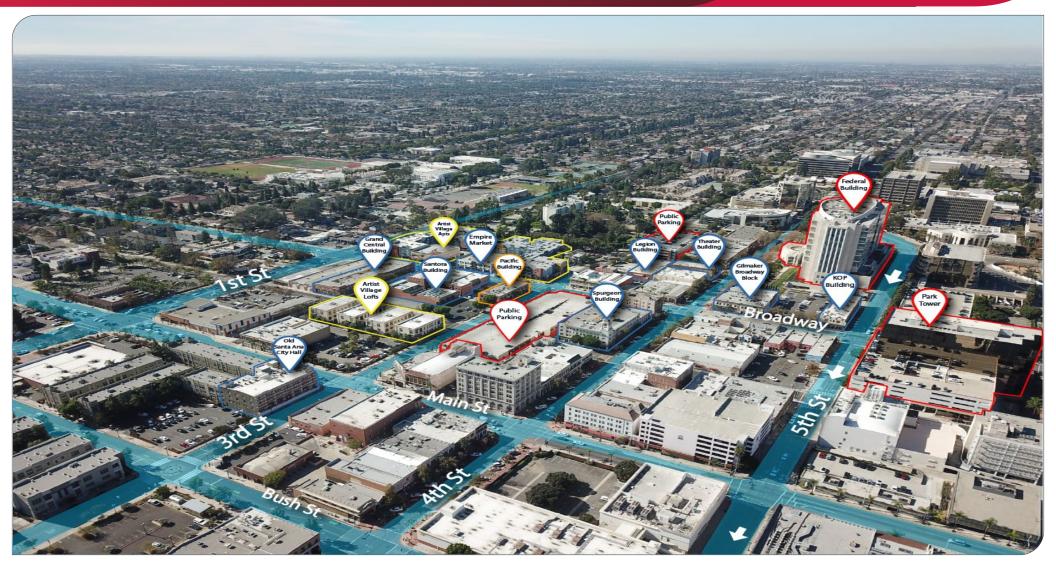

#### **Property** Highlights

- Top Floor Suites Available: Unit 201 +610 PSF / Available on April 1, 2024 Unit 203 +260 SF / Now Available
- Unit 204 ±260 SF / Now Available
- Rates: Suite 201 \$3.00 PSF / Suite 203 \$3.15 MG / Suite 204 \$3.15 MG
- Term: 3-5 Year Lease
- Located In the Heart of Downtown Santa Ana
- Within Walking Distance To Plentiful Entertainment, Retail, Restaurants. And Other Amenities
- **OC Streetcar Accessible**
- Minutes Away From 5 and 55 Freeways
- Strong Demographics & High Traffic Counts
- SUITE 204 CLICK HERE TO VIEW 3D MATTERPORT TOUR