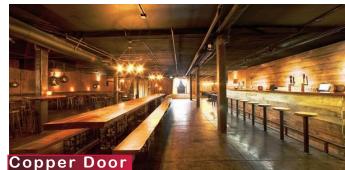

#### **Property** Highlights

- Top Floor Suites Available: Unit 201 +610 PSF / Available on April 1, 2024 Unit 203 +260 SF / Now Available
- Unit 204 ±260 SF / Now Available
- Rates: Suite 201 \$3.00 PSF / Suite 203 \$3.15 MG / Suite 204 \$3.15 MG
- Term: 3-5 Year Lease
- Located In the Heart of Downtown Santa Ana
- Within Walking Distance To Plentiful Entertainment, Retail, Restaurants. And Other Amenities
- **OC Streetcar Accessible**
- Minutes Away From 5 and 55 Freeways
- Strong Demographics & High Traffic Counts
- SUITE 204 CLICK HERE TO VIEW 3D MATTERPORT TOUR