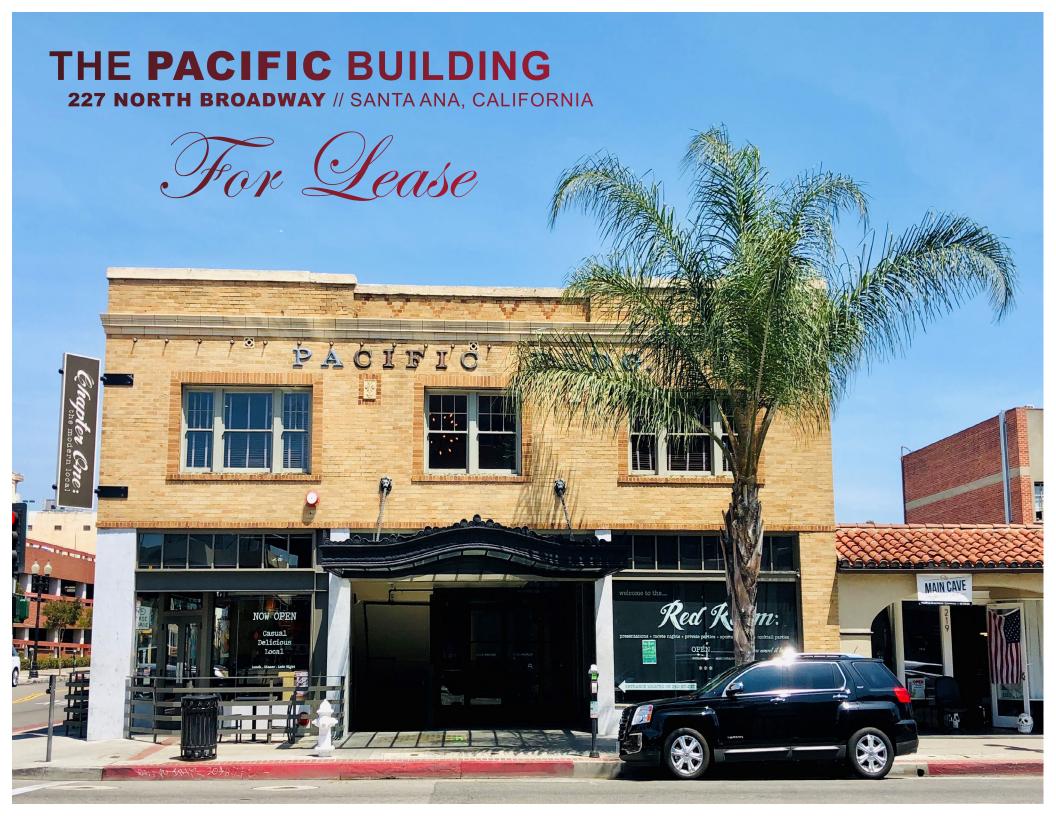

227 NORTH BROADWAY // SANTA ANA, CALIFORNIA

#### **Property** Highlights

- Top Floor Suites Available: Unit 201 +610 PSF / Available on April 1, 2024 Unit 203 +260 SF / Now Available
- Unit 204 ±260 SF / Now Available
- Rates: Suite 201 \$3.00 PSF / Suite 203 \$3.15 MG / Suite 204 \$3.15 MG
- Term: 3-5 Year Lease
- Located In the Heart of Downtown Santa Ana
- Within Walking Distance To Plentiful Entertainment, Retail, Restaurants. And Other Amenities
- **OC Streetcar Accessible**
- Minutes Away From 5 and 55 Freeways
- Strong Demographics & High Traffic Counts
- SUITE 204 CLICK HERE TO VIEW 3D MATTERPORT TOUR