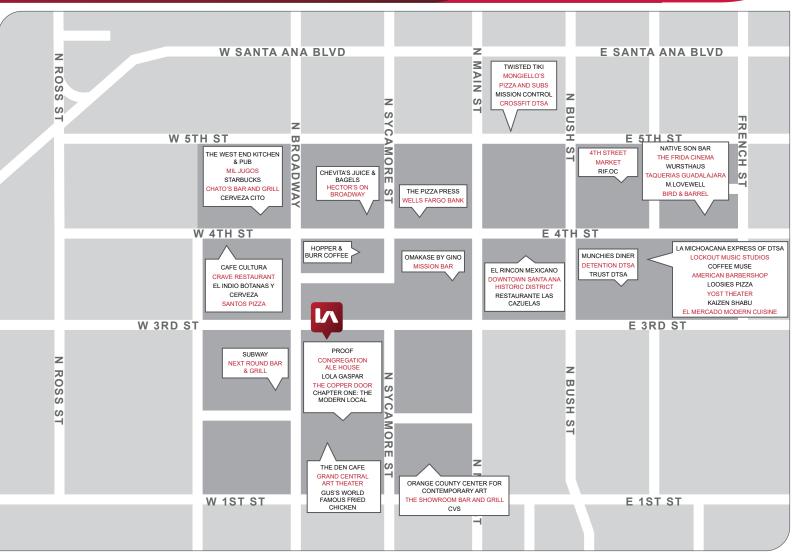

#### **Property** Highlights

- Top Floor Suites Available: Unit 201 +610 PSF / Available on April 1, 2024 Unit 203 +260 SF / Now Available
- Unit 204 ±260 SF / Now Available
- Rates: Suite 201 \$3.00 PSF / Suite 203 \$3.15 MG / Suite 204 \$3.15 MG
- Term: 3-5 Year Lease
- Located In the Heart of Downtown Santa Ana
- Within Walking Distance To Plentiful Entertainment, Retail, Restaurants. And Other Amenities
- **OC Streetcar Accessible**
- Minutes Away From 5 and 55 Freeways
- Strong Demographics & High Traffic Counts
- SUITE 204 CLICK HERE TO VIEW 3D MATTERPORT TOUR