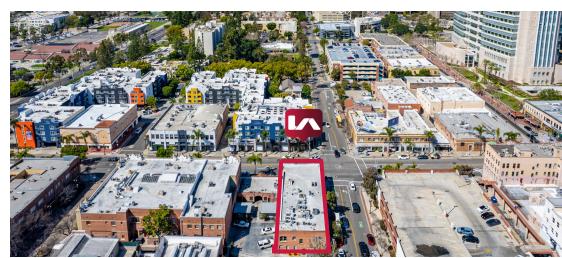

227 NORTH BROADWAY // SANTA ANA, CALIFORNIA

#### **Property** Highlights

- Top Floor Suites Available: Unit 201 +610 PSF / Available on April 1, 2024 Unit 203 +260 SF / Now Available
- Unit 204 ±260 SF / Now Available
- Rates: Suite 201 \$3.00 PSF / Suite 203 \$3.15 MG / Suite 204 \$3.15 MG
- Term: 3-5 Year Lease
- Located In the Heart of Downtown Santa Ana
- Within Walking Distance To Plentiful Entertainment, Retail, Restaurants. And Other Amenities
- **OC Streetcar Accessible**
- Minutes Away From 5 and 55 Freeways
- Strong Demographics & High Traffic Counts
- SUITE 204 CLICK HERE TO VIEW 3D MATTERPORT TOUR