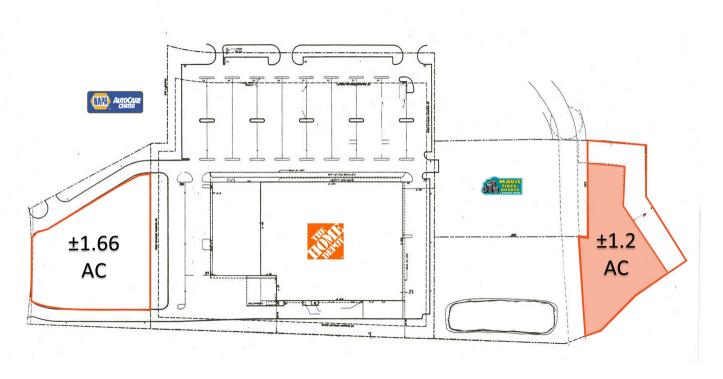

#### **PROPERTY HIGHLIGHTS**

- Outparcels: ±1.66 AC and ±1.2 AC
- NE Quadrant I-20 / Wesley Chapel Rd.
- Two minutes to interstate
- Strong neighborhood & community retail and restaurants
- Potential uses include retail, office, childcare, hotels, self-storage, and more
- Located at the entrance to Snapfinger Woods Dr.