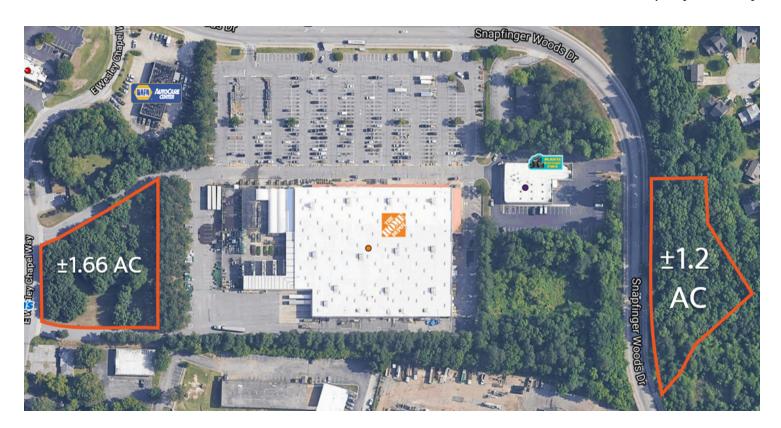

#### **PROPERTY HIGHLIGHTS**

- Outparcels: ±1.66 AC and ±1.2 AC
- NE Quadrant I-20 / Wesley Chapel Rd.
- Two minutes to interstate
- Strong neighborhood & community retail and restaurants
- Potential uses include retail, office, childcare, hotels, self-storage, and more
- Located at the entrance to Snapfinger Woods Dr.