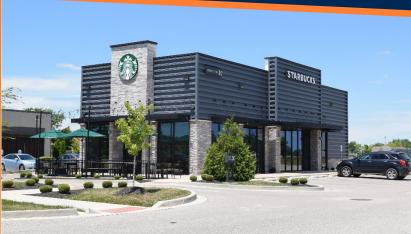

### PROPERTY OVERVIEW

~4.70 acres of commercial land available in the new Franklin Gateway Development at I-65 and E King Street/IN-44 in Franklin, Indiana. This excellent opportunity is surrounded by established and new retail developments including Culver's, McDonald's, Starbucks, Subway, and Taco Bell. Four hotels are within a tenth of a mile and a new hotel is being proposed directly adjacent to the property.

### PROPERTY HIGHLIGHTS

- Prime Location in New Development Adjacent to New Construction Culver's, Starbucks, Taco Bell, and More
- Adjacent to Proposed Hotel Development | Nearby Hotels include Hampton Inn & Suites, Fairfield Inn & Suites, Baymont by Wyndham, Quality Inn, EconoLodge, and Relax Inn
- 13+ Million Square Feet of New Industrial Distribution Developments at this Exit
- Brand-New 194-Unit Luxury Apartment Complex in the Development | New Ranch-Style Multifamily Development Across the Street
- Located at Intersection of I-65 & IN-44/E King St (86,505 Combined VPD) | Excellent Visibility from I-65 | Signalized Intersection at Development Entrance
- Home of Franklin College | Affluent, Growing Suburb of Indianapolis | 10-Mile Population has Grown by Almost 16% Since 2010 | Part of the Indianapolis MSA with a Population of 2.1 Million | Indianapolis is the 16<sup>th</sup> Largest City in the United States