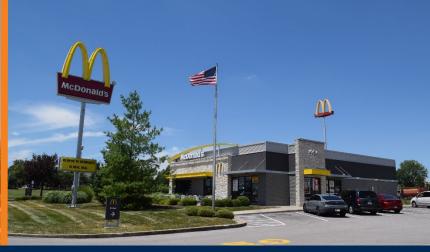

### PROPERTY OVERVIEW

~4.70 acres of commercial land available in the new Franklin Gateway Development at I-65 and E King Street/IN-44 in Franklin, Indiana. This excellent opportunity is surrounded by established and new retail developments including Culver's, McDonald's, Starbucks, Subway, and Taco Bell. Four hotels are within a tenth of a mile and a new hotel is being proposed directly adjacent to the property.