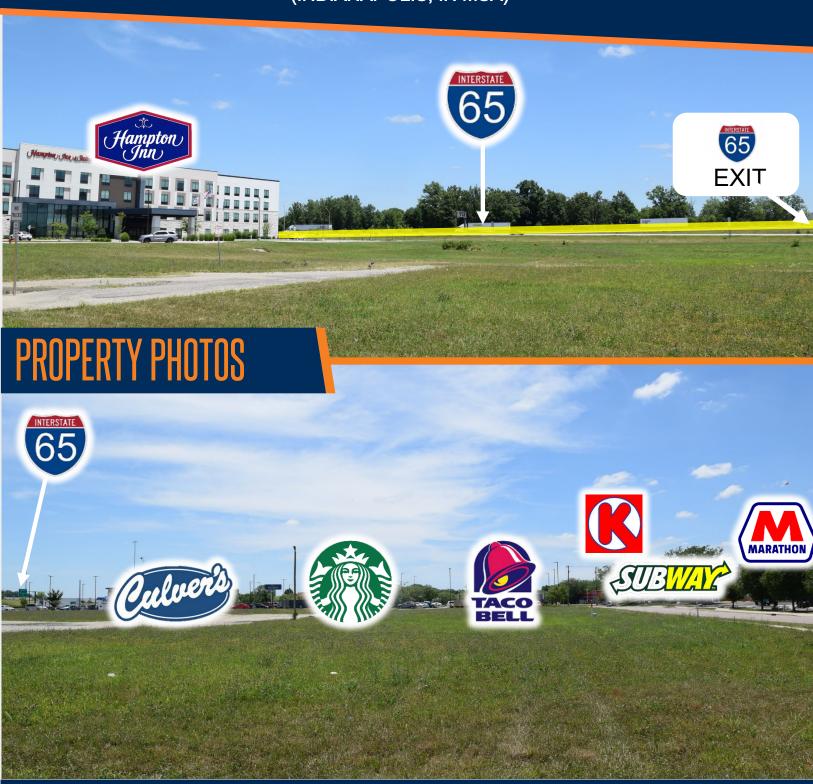

### PROPERTY OVERVIEW

~4.70 acres of commercial land available in the new Franklin Gateway Development at I-65 and E King Street/IN-44 in Franklin, Indiana. This excellent opportunity is surrounded by established and new retail developments including Culver's, McDonald's, Starbucks, Subway, and Taco Bell. Four hotels are within a tenth of a mile and a new hotel is being proposed directly adjacent to the property.

### PROPERTY HIGHLIGHTS

- Prime Location in New Development Adjacent to New Construction Culver's, Starbucks, Taco Bell, and More
- Adjacent to Proposed Hotel Development | Nearby Hotels include Hampton Inn & Suites, Fairfield Inn & Suites, Baymont by Wyndham, Quality Inn, EconoLodge, and Relax Inn
- 13+ Million Square Feet of New Industrial Distribution Developments at this Exit
- Brand-New 194-Unit Luxury Apartment Complex in the Development | New Ranch-Style Multifamily Development Across the Street
- Located at Intersection of I-65 & IN-44/E King St (86,505 Combined VPD) | Excellent Visibility from I-65 | Signalized Intersection at Development Entrance
- Home of Franklin College | Affluent, Growing Suburb of Indianapolis | 10-Mile Population has Grown by Almost 16% Since 2010 | Part of the Indianapolis MSA with a Population of 2.1 Million | Indianapolis is the 16<sup>th</sup> Largest City in the United States