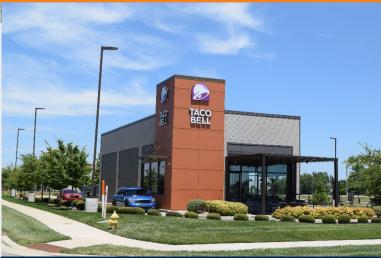

### PROPERTY OVERVIEW

~4.70 acres of commercial land available in the new Franklin Gateway Development at I-65 and E King Street/IN-44 in Franklin, Indiana. This excellent opportunity is surrounded by established and new retail developments including Culver's, McDonald's, Starbucks, Subway, and Taco Bell. Four hotels are within a tenth of a mile and a new hotel is being proposed directly adjacent to the property.

### PROPERTY HIGHLIGHTS

- Prime Location in New Development Adjacent to New Construction Culver's, Starbucks, Taco Bell, and More
- Adjacent to Proposed Hotel Development | Nearby Hotels include Hampton Inn & Suites, Fairfield Inn & Suites, Baymont by Wyndham, Quality Inn, EconoLodge, and Relax Inn
- 13+ Million Square Feet of New Industrial Distribution Developments at this Exit
- Brand-New 194-Unit Luxury Apartment Complex in the Development | New Ranch-Style Multifamily Development Across the Street
- Located at Intersection of I-65 & IN-44/E King St (86,505 Combined VPD) | Excellent Visibility from I-65 | Signalized Intersection at Development Entrance
- Home of Franklin College | Affluent, Growing Suburb of Indianapolis | 10-Mile Population has Grown by Almost 16% Since 2010 | Part of the Indianapolis MSA with a Population of 2.1 Million | Indianapolis is the 16<sup>th</sup> Largest City in the United States