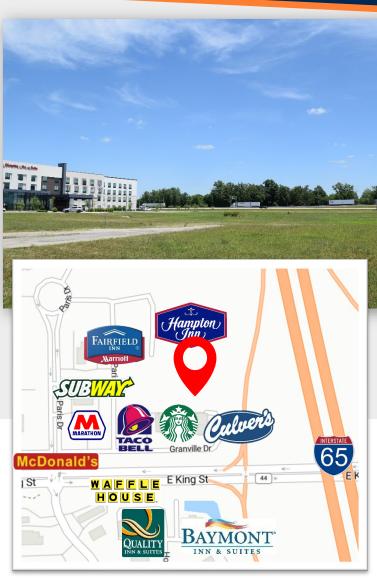

### PROPERTY OVERVIEW

~4.70 acres of commercial land available in the new Franklin Gateway Development at I-65 and E King Street/IN-44 in Franklin, Indiana. This excellent opportunity is surrounded by established and new retail developments including Culver's, McDonald's, Starbucks, Subway, and Taco Bell. Four hotels are within a tenth of a mile and a new hotel is being proposed directly adjacent to the property.

### PROPERTY HIGHLIGHTS

- Prime Location in New Development Adjacent to New Construction Culver's, Starbucks, Taco Bell, and More
- Adjacent to Proposed Hotel Development | Nearby Hotels include Hampton Inn & Suites, Fairfield Inn & Suites, Baymont by Wyndham, Quality Inn, EconoLodge, and Relax Inn
- 13+ Million Square Feet of New Industrial Distribution Developments at this Exit
- Brand-New 194-Unit Luxury Apartment Complex in the Development | New Ranch-Style Multifamily Development Across the Street
- Located at Intersection of I-65 & IN-44/E King St (86,505 Combined VPD) | Excellent Visibility from I-65 | Signalized Intersection at Development Entrance
- Home of Franklin College | Affluent, Growing Suburb of Indianapolis | 10-Mile Population has Grown by Almost 16% Since 2010 | Part of the Indianapolis MSA with a Population of 2.1 Million | Indianapolis is the 16<sup>th</sup> Largest City in the United States