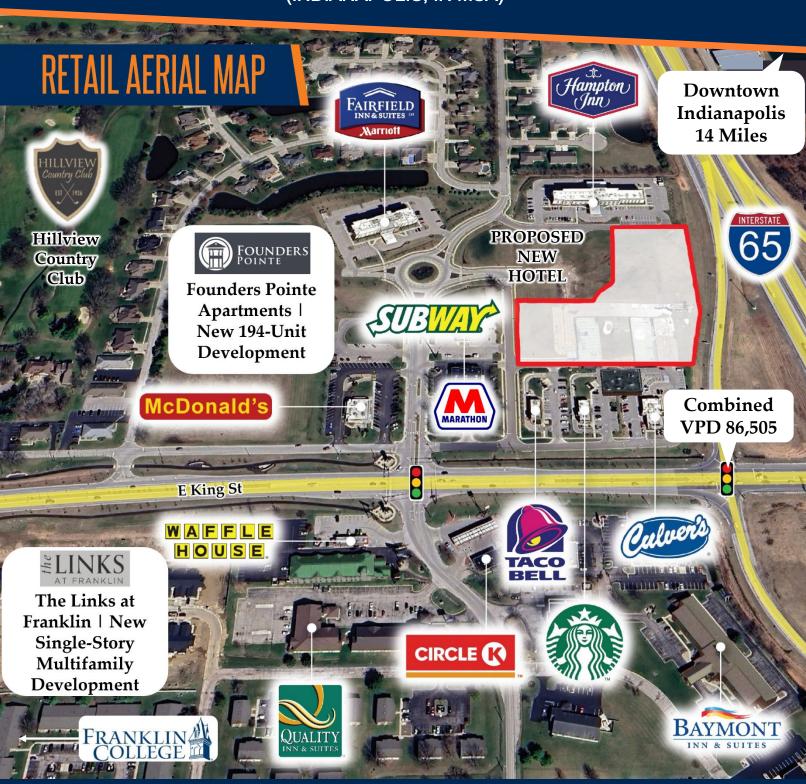

### PROPERTY OVERVIEW

~4.70 acres of commercial land available in the new Franklin Gateway Development at I-65 and E King Street/IN-44 in Franklin, Indiana. This excellent opportunity is surrounded by established and new retail developments including Culver's, McDonald's, Starbucks, Subway, and Taco Bell. Four hotels are within a tenth of a mile and a new hotel is being proposed directly adjacent to the property.

### PROPERTY HIGHLIGHTS

- Prime Location in New Development Adjacent to New Construction Culver's, Starbucks, Taco Bell, and More
- Adjacent to Proposed Hotel Development | Nearby Hotels include Hampton Inn & Suites, Fairfield Inn & Suites, Baymont by Wyndham, Quality Inn, EconoLodge, and Relax Inn
- 13+ Million Square Feet of New Industrial Distribution Developments at this Exit
- Brand-New 194-Unit Luxury Apartment Complex in the Development | New Ranch-Style Multifamily Development Across the Street
- Located at Intersection of I-65 & IN-44/E King St (86,505 Combined VPD) | Excellent Visibility from I-65 | Signalized Intersection at Development Entrance
- Home of Franklin College | Affluent, Growing Suburb of Indianapolis | 10-Mile Population has Grown by Almost 16% Since 2010 | Part of the Indianapolis MSA with a Population of 2.1 Million | Indianapolis is the 16<sup>th</sup> Largest City in the United States