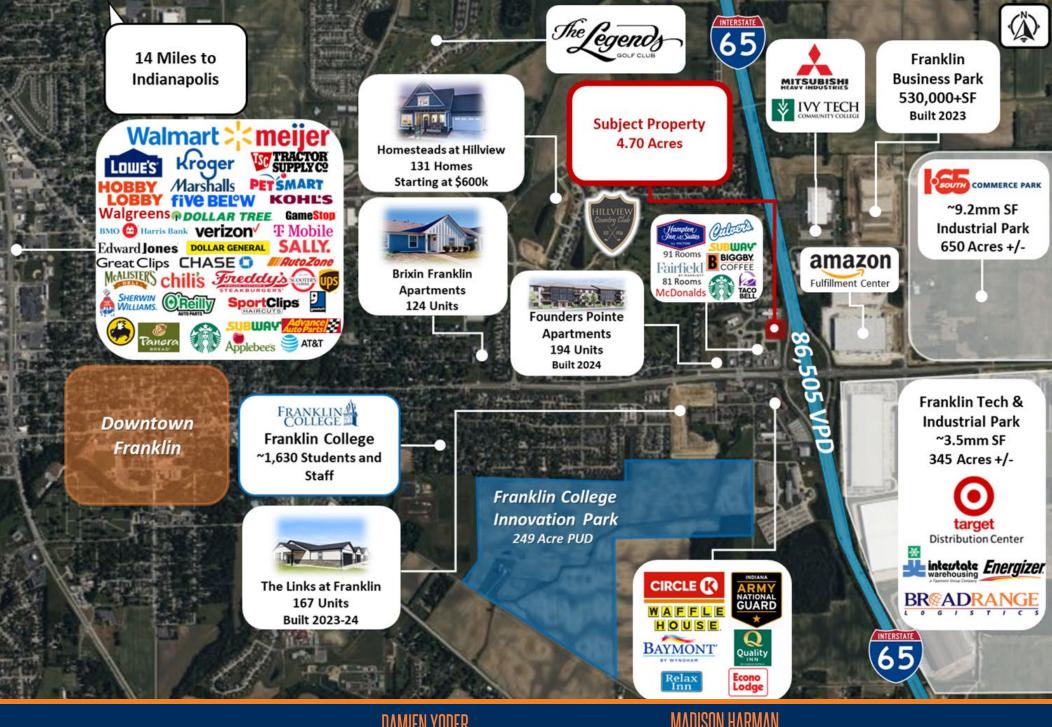

### PROPERTY OVERVIEW

~4.70 acres of commercial land available in the new Franklin Gateway Development at I-65 and E King Street/IN-44 in Franklin, Indiana. This excellent opportunity is surrounded by established and new retail developments including Culver's, McDonald's, Starbucks, Subway, and Taco Bell. Four hotels are within a tenth of a mile and a new hotel is being proposed directly adjacent to the property.

### PROPERTY HIGHLIGHTS

- Prime Location in New Development Adjacent to New Construction Culver's, Starbucks, Taco Bell, and More
- Adjacent to Proposed Hotel Development | Nearby Hotels include Hampton Inn & Suites, Fairfield Inn & Suites, Baymont by Wyndham, Quality Inn, EconoLodge, and Relax Inn
- 13+ Million Square Feet of New Industrial Distribution Developments at this Exit
- Brand-New 194-Unit Luxury Apartment Complex in the Development | New Ranch-Style Multifamily Development Across the Street
- Located at Intersection of I-65 & IN-44/E King St (86,505 Combined VPD) | Excellent Visibility from I-65 | Signalized Intersection at Development Entrance
- Home of Franklin College | Affluent, Growing Suburb of Indianapolis | 10-Mile Population has Grown by Almost 16% Since 2010 | Part of the Indianapolis MSA with a Population of 2.1 Million | Indianapolis is the 16<sup>th</sup> Largest City in the United States