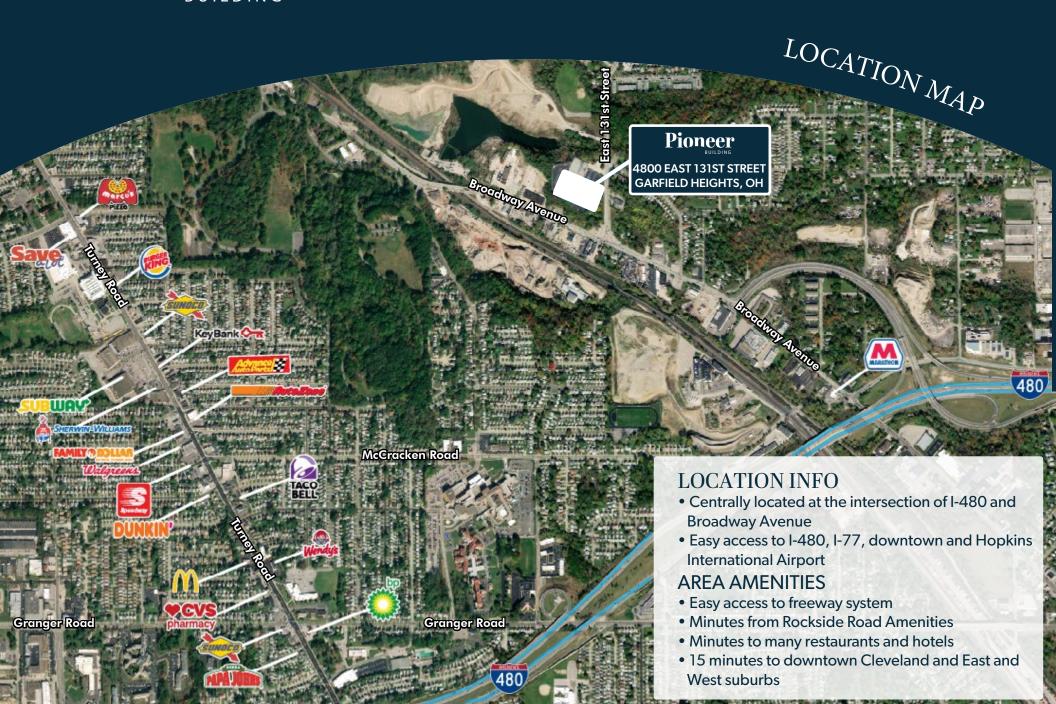

## FOR SALE OR LEASE CT 131ST STREET | GARFIELD HEIGHTE 4800 EAST 131ST STREET | GARFIELD HEIGHTS, OH

OFFICE BUILDING | UP TO 87,548 SF AVAILABLE

# FOR SALE OR LEASE 4800 EAST 131ST STREET | GARFIELD HEIGHTS, OH