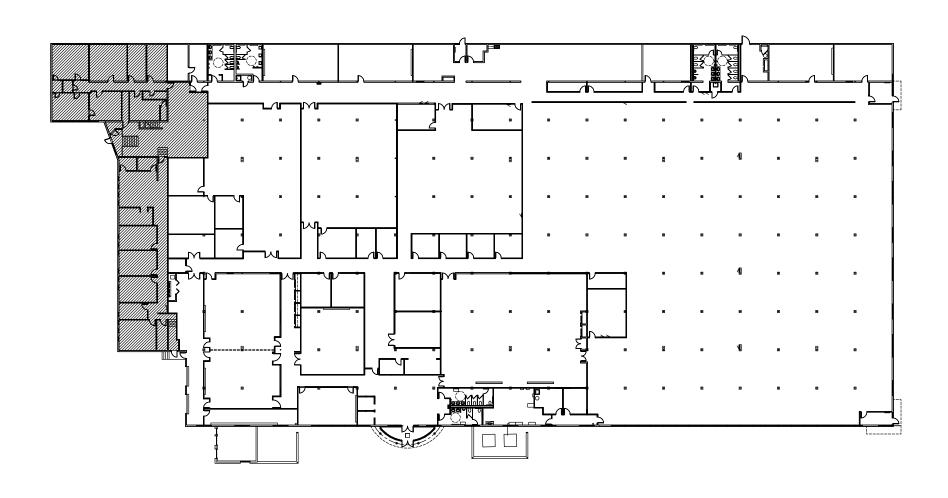

## $FLOO_{RPL_{AN}}$

## **BUILDING INFORMATION**

- Office Building Area: 87,548 SF
- Divisible down to 25,000 SF
- Floors: Single story office building with
- small lower level area and loading dock
- Ceiling Height: 14 feet clear to bottom of bar joists.
   Existing acoustical tile ceilings at 10 feet
- Parking: Ample amount of spaces with a ratio of 4/1000
- Net Charges: Include real estate taxes, insurance and common area maintenance
- Common Area Maintenance: Includes maintenance of the mechanical system, roof, parking lot, landscaping, snow removal, and rubbish removal to be provided by the Landlord and reimbursed by tenant based upon their pro rata share. Perfect for dense uses and call center capabilities
- Utilities: Tenant will be billed for electric/gas consumption
- Year Built: 1978