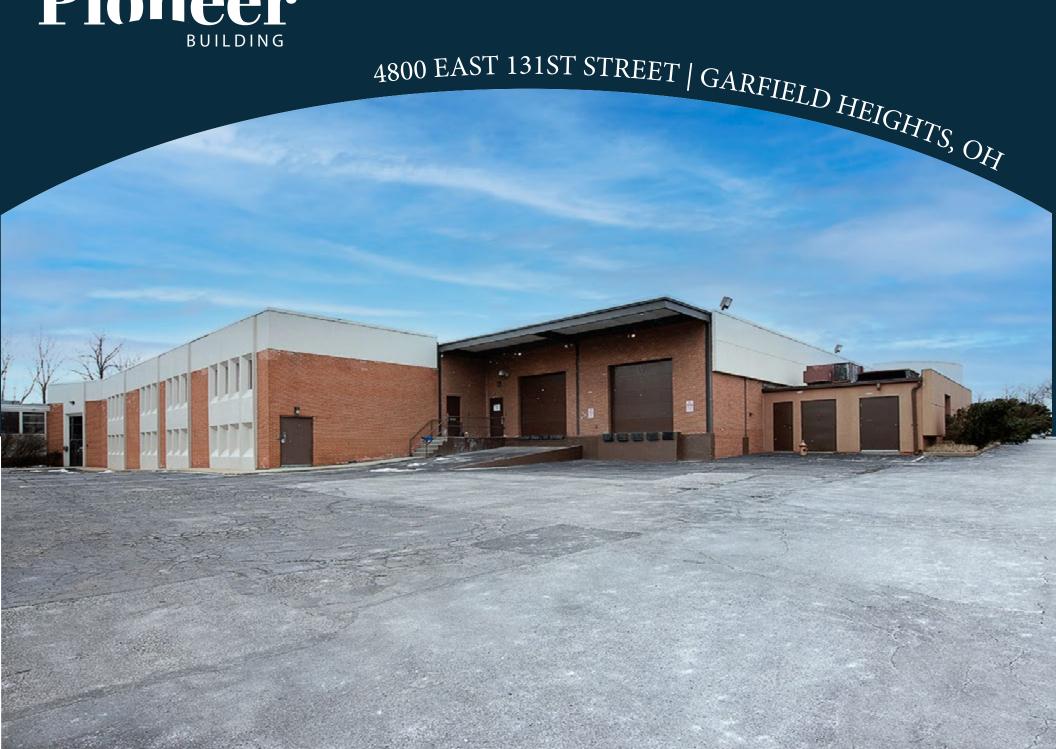

# FOR SALE OR LEASE 4800 EAST 131ST STREET | GARFIELD HEIGHTS, OH

## **BUILDING INFORMATION**

- Office Building Area: 87,548 SF
- Divisible down to 25,000 SF
- Floors: Single story office building with
- small lower level area and loading dock
- Ceiling Height: 14 feet clear to bottom of bar joists.
   Existing acoustical tile ceilings at 10 feet
- Parking: Ample amount of spaces with a ratio of 4/1000
- Net Charges: Include real estate taxes, insurance and common area maintenance
- Common Area Maintenance: Includes maintenance of the mechanical system, roof, parking lot, landscaping, snow removal, and rubbish removal to be provided by the Landlord and reimbursed by tenant based upon their pro rata share. Perfect for dense uses and call center capabilities
- Utilities: Tenant will be billed for electric/gas consumption
- Year Built: 1978