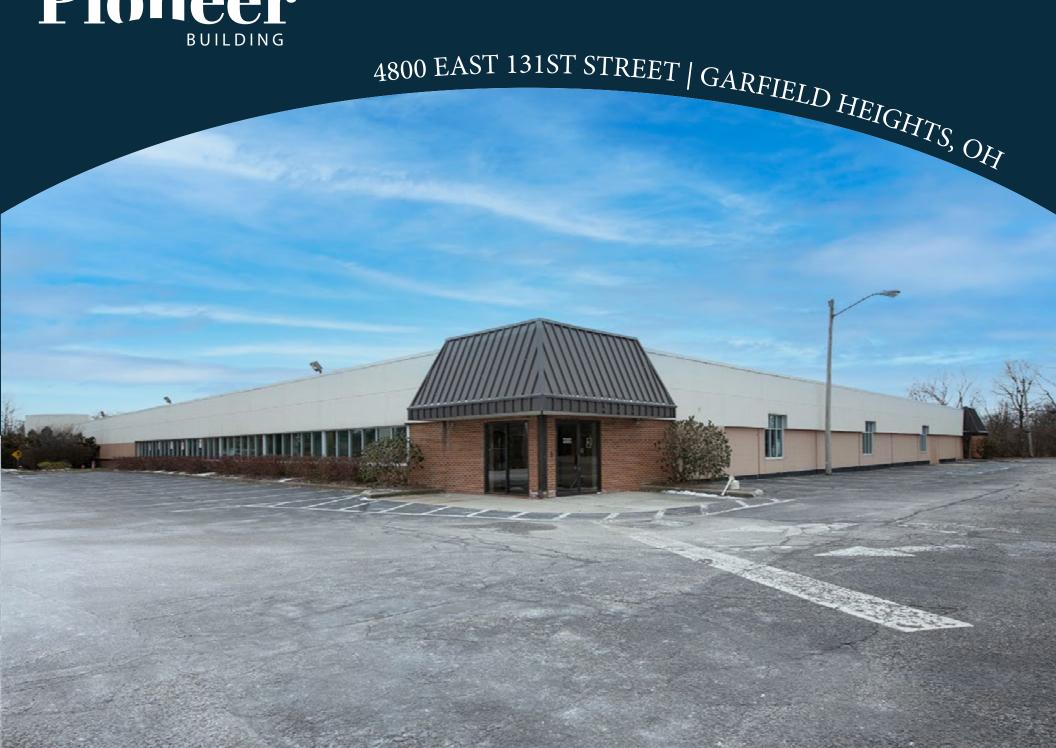

# FOR SALE OR LEASE 4800 EAST 131ST STREET | GARFIELD HEIGHTS, OH

## **BUILDING INFORMATION**

- Office Building Area: 87,548 SF
- Divisible down to 25,000 SF
- Floors: Single story office building with
- small lower level area and loading dock
- Ceiling Height: 14 feet clear to bottom of bar joists.
   Existing acoustical tile ceilings at 10 feet
- Parking: Ample amount of spaces with a ratio of 4/1000
- Net Charges: Include real estate taxes, insurance and common area maintenance
- Common Area Maintenance: Includes maintenance of the mechanical system, roof, parking lot, landscaping, snow removal, and rubbish removal to be provided by the Landlord and reimbursed by tenant based upon their pro rata share. Perfect for dense uses and call center capabilities
- Utilities: Tenant will be billed for electric/gas consumption
- Year Built: 1978