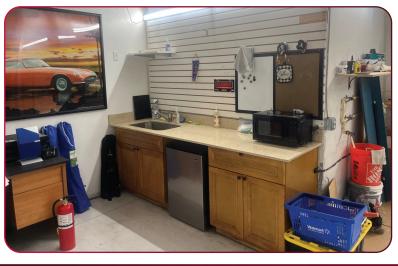

239.877.4980

gbarlow@lee-associates.com

This 1,365± SF office/warehouse is available for sale. The office area is 300± SF and includes an ADA restroom. The warehouse is 1,065± SF, has an insulated ceiling and 16' clear height. The unit is located within Pyramid Park, a commercial condominium association. The condo's are well maintained and there is ample parking on-site. In addition, the property is fully fenced and secured with electronic gate. Conveniently located, south of Hanson Street, near Veronica S. Shoemaker Blvd., offering easy access to I-75 via State Road 82 or Colonial Blvd.