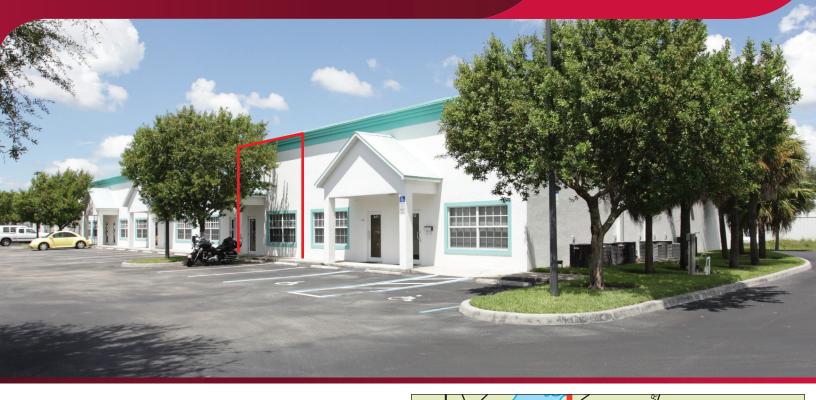

## **FOR SALE**

1,356 SF RARELY AVAILABLE FLEX CONDO

3550 WORK DRIVE, UNIT A-10, FORT MYERS, FL 33916

UNIT SIZE: 1,065 SF - Warehouse

300 SF - Office

1,356 SF - Total

**SALE PRICE:** \$359,000

## **PROPERTY FEATURES**

- Rarely Available Flex Space for Sale
- Gated Entry to Complex
- Ideal for Automotive Enthusiast
- One (1) 12' x 14' Overhead Door

NDELLARD

MICK BLVD.

BUCKINGHAM

BUCKINGHAM

BUCKINGHAM

## **FOR SALE**

1,356 SF RARELY AVAILABLE FLEX CONDO

3550 WORK DRIVE, UNIT A-10, FORT MYERS, FL 33916