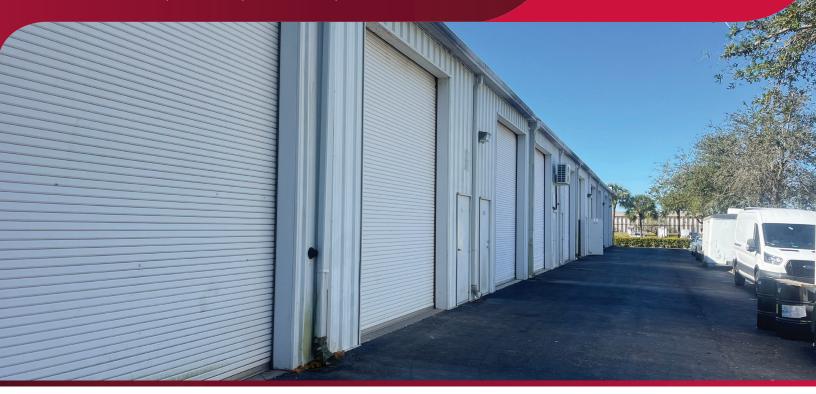

## **PROPERTY FEATURES**

- Rarely Available Flex Space for Sale
- Gated Entry to Complex
- Ideal for Automotive Enthusiast
- One (1) 12' x 14' Overhead Door

NDELLARD

MICK BLVD.

BUCKINGHAM

BUCKINGHAM

BUCKINGHAM

239.877.4980

gbarlow@lee-associates.com

This 1,365± SF office/warehouse is available for sale. The office area is 300± SF and includes an ADA restroom. The warehouse is 1,065± SF, has an insulated ceiling and 16' clear height. The unit is located within Pyramid Park, a commercial condominium association. The condo's are well maintained and there is ample parking on-site. In addition, the property is fully fenced and secured with electronic gate. Conveniently located, south of Hanson Street, near Veronica S. Shoemaker Blvd., offering easy access to I-75 via State Road 82 or Colonial Blvd.