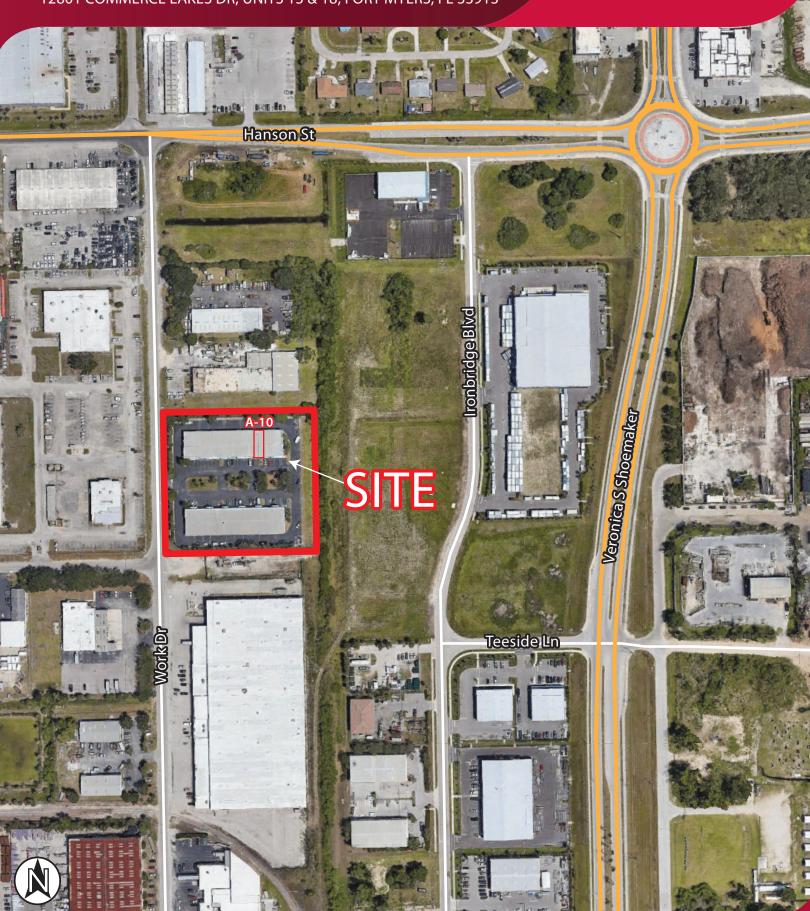

## **FOR SALE**

3,072 SF - TWO INDUSTRIAL FLEX UNITS

LEE & ASSOCIATES

COMMERCIAL REAL ESTATE SERVICES

12801 COMMERCE LAKES DR, UNITS 13 & 18, FORT MYERS, FL 33913