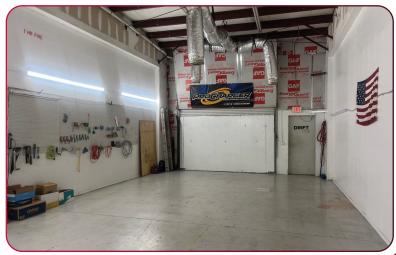

## **PROPERTY FEATURES**

- Rarely Available Flex Space for Sale
- Gated Entry to Complex
- Ideal for Automotive Enthusiast
- One (1) 12' x 14' Overhead Door

NDELLARD

MICK BLVD.

BUCKINGHAM

BUCKINGHAM

BUCKINGHAM

239.877.4980

gbarlow@lee-associates.com

This 1,365± SF office/warehouse is available for sale. The office area is 300± SF and includes an ADA restroom. The warehouse is 1,065± SF, has an insulated ceiling and 16' clear height. The unit is located within Pyramid Park, a commercial condominium association. The condo's are well maintained and there is ample parking on-site. In addition, the property is fully fenced and secured with electronic gate. Conveniently located, south of Hanson Street, near Veronica S. Shoemaker Blvd., offering easy access to I-75 via State Road 82 or Colonial Blvd.