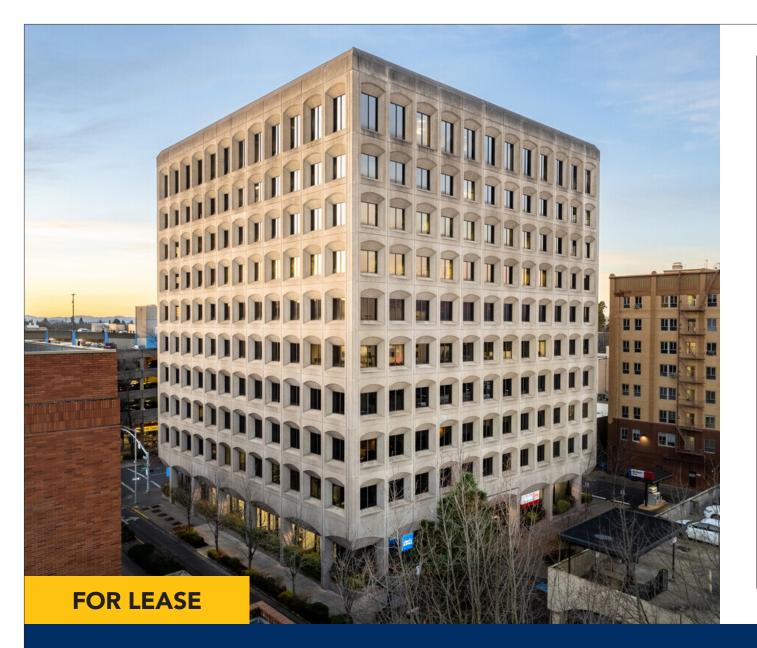

# Downtown Landmark Office Space

THE CITIZENS BUILDING | 975 OAK STREET | EUGENE, OREGON 97401

COMMERCIAL REAL ESTATE

#### **DETAILS**

- Centrally located, Class
   A office building near the heart of Downtown Eugene
- Building lobby attendants & on-site building manager
- High-speed fiber available
- \$1.50/sq. ft./month, NNN