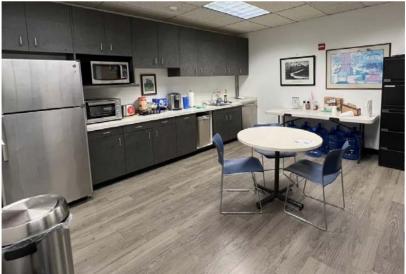

#### **APPROXIMATELY 6,094 RSF**

- Formal lobby and reception
- 17 private offices
- Open work area
- Conference room
- Large kitchen and break room
- Shared use of common area restrooms
- \$1.50 per square foot per month, triple net