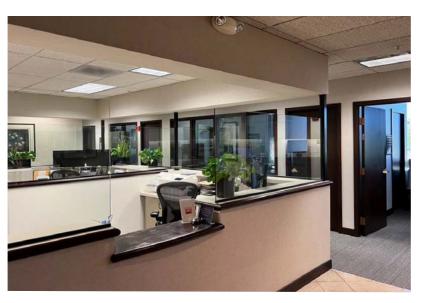

#### **APPROXIMATELY 6,094 RSF**

- Formal lobby and reception
- 17 private offices
- Open work area
- Conference room
- Large kitchen and break room
- Shared use of common area restrooms
- \$1.50 per square foot per month, triple net