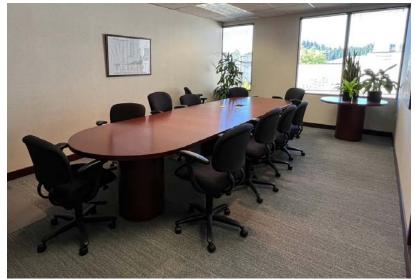

#### **APPROXIMATELY 6,094 RSF**

- Formal lobby and reception
- 17 private offices
- Open work area
- Conference room
- Large kitchen and break room
- Shared use of common area restrooms
- \$1.50 per square foot per month, triple net