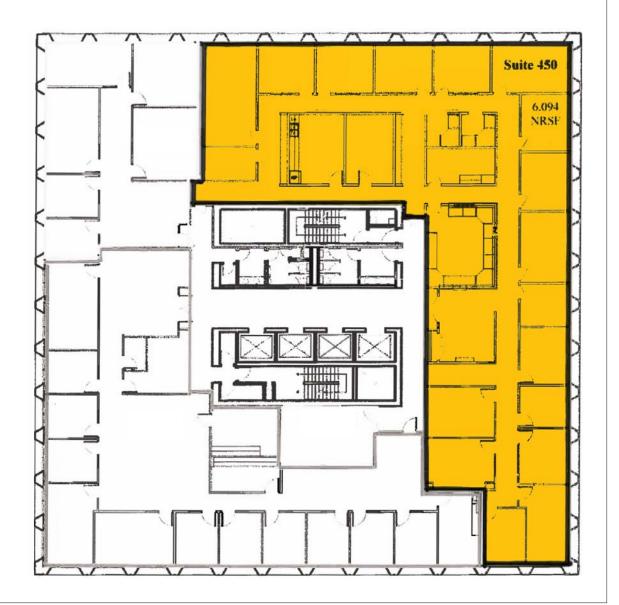

# 4th Floor Plan

# Suite 450

#### **APPROXIMATELY 6,094 RSF**

- Formal lobby and reception
- 17 private offices
- Open work area
- Conference room
- Large kitchen and break room
- Shared use of common area restrooms
- \$1.50 per square foot per month, triple net