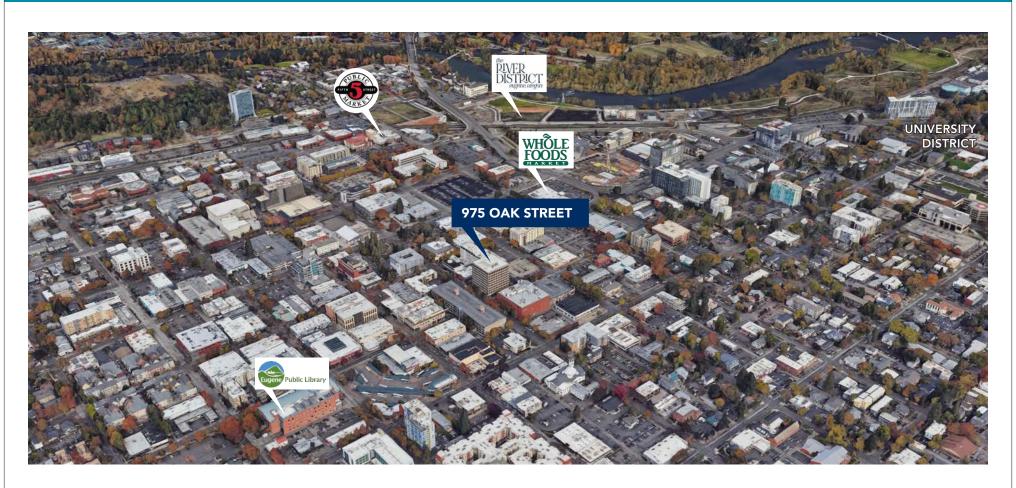

# Location

#### **DETAILS**

- Centrally located, Class
   A office building near the heart of Downtown Eugene
- Building lobby attendants & on-site building manager
- High-speed fiber available
- \$1.50/sq. ft./month, NNN