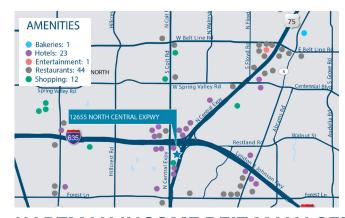

close proximity to some of Dallas' most popular entertainment venues, high-end retail, and fine dining establishments, and features excellent access to the Highway 75 and LBJ Freeway interchange. This property boasts several new improvements, including new chillers, a new roof, modernized garage elevator, updated common area corridors and ongoing restroom renovations.

## **PROPERTY AMENITIES**

- Move-In Ready Suites
- Monument Signage with Highway 75 Visibility
- On-site Professional Management
- On-site Building Engineer
- After-hours Controlled Access
- 24-hour Monitored Surveillance
- Free Garage Parking with Visitor Parking
- On-site Courtesy Officer
- · On-site Banking
- On-site Deli
- Upgraded Lobby & Elevator Bay Finishes
- New Tenant Lounge & Conference Area
- WiredScore Silver



Building Hours:

Monday - Friday

7:00am - 6:00pm

Saturday

8:00am - 1:00pm

Security Hours:

Monday - Friday

7:00am - 6:00pm

Saturday

7:00am - 1:00pm

Parking Ratio:

4:1,000

After Hour HVAC: \$75.00 per hour

Telecom Providers:

AT&T, Fiber, Century Link, FiberLight,

Logix & Spectrum

## HARTMAN INCOME REIT MANAGEMENT INC.

12655 North Central Expressway, Dallas, TX 75243

972-788-4988 leasing@hi-reit.com www.hi-reit.com