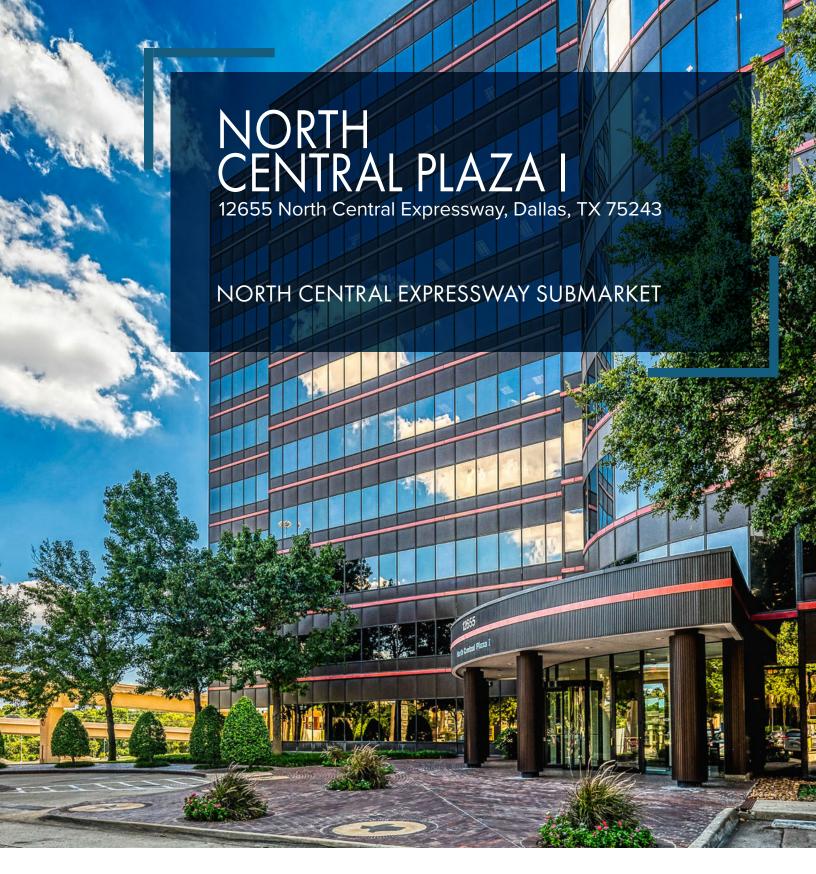

## **NORTH CENTRAL PLAZA I**

North Central Plaza I is a 10-story, top tier Class B office property conveniently located on the southwest corner of North Central Expressway and Banner Drive. This property is in close proximity to some of Dallas' most popular entertainment venues, high-end retail, and fine dining establishments, and features excellent access to the Highway 75 and LBJ Freeway interchange. This property boasts several new improvements, including new chillers, a new roof, modernized garage elevator, updated common area corridors and ongoing restroom renovations.