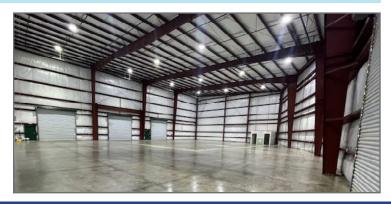

# Building 23 Unit 2303

### Property Specifications

| Address                | 203 Quarry Road<br>Kailua, HI 96734 |
|------------------------|-------------------------------------|
| Available Space        | Unit 2303 (3,395 SF)                |
| Modified Gross<br>Rent | \$3.00 PSF/Mo                       |
| Term                   | 3 - 5 Years                         |
|                        |                                     |

Unit 2303 is comprised of 2216 SF of air conditioned office and 1179 square feet of high cube warehouse space.

Michael Gomes (S) Lic# RS-82817 Industrial Services Division 808 285 9502 michael.gomes@colliers.com