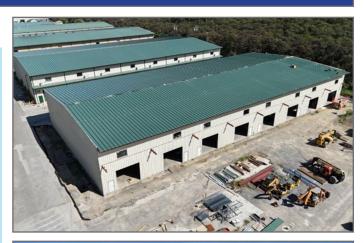

### **Property Description**

Comprised of more than 35 buildings with over 350,000 square feet of office and warehouse improvements, and 25 acres of industrial yard space, Kapaa Industrial Park presents a very unique opportunity to house and grow your business all in one location. Kapaa Industrial Park's mixture of first class office space, high cube warehouse space, graveled and paved yard spaces, and affordable quonset huts allows businesses of all sizes to thrive.