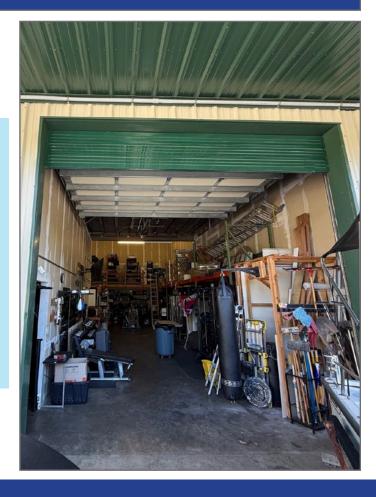

Unit 2303 is comprised of 2216 SF of air conditioned office and 1179 square feet of high cube warehouse space.

Michael Gomes (S) Lic# RS-82817 Industrial Services Division 808 285 9502 michael.gomes@colliers.com

### Unit Highlights

4 roll up doors

High cube warehouse

Clear span

Ample yard space for container staging

Roving security