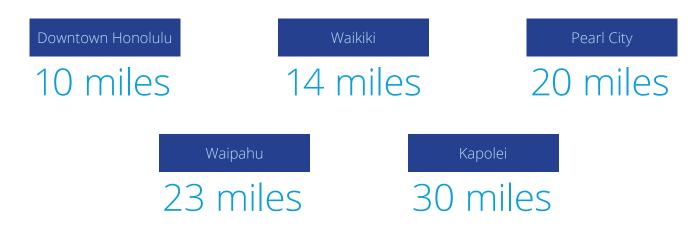

Kapaa Quarry Road   Kailua, HI 96734 |
|-----------------------------|------------------------------------------|
| Zoning                      | l-1 & l-2 (Intensive Industrial)         |
| Available<br>Warehouse Size | 1,500 - 30,000 square feet               |

#### Interactive Site Plan





### **Property Description**

Comprised of more than 35 buildings with over 350,000 square feet of office and warehouse improvements, and 25 acres of industrial yard space, Kapaa Industrial Park presents a very unique opportunity to house and grow your business all in one location. Kapaa Industrial Park's mixture of first class office space, high cube warehouse space, graveled and paved yard spaces, and affordable quonset huts allows businesses of all sizes to thrive.

## **Convenient Location**



### Unit Highlights

5 private offices

Kitchenette & conference room

Easy access to highways

24 hour roving security

On site property management

# Building 23 Unit 2303



### Property Specifications

| Address                | 203 Quarry Road<br>Kailua, HI 96734 |
|------------------------|-------------------------------------|
| Available Space        | Unit 2303 (3,395 SF)                |
| Modified Gross<br>Rent | \$3.00 PSF/Mo                       |
| Term                   | 3 - 5 Years                         |
|                        |                                     |

Unit 2303 is comprised of 2216 SF of air conditioned office and 1179 square feet of high cube warehouse space.





Michael Gomes (S) Lic# RS-82817 Industrial Services Division 808 285 9502 michael.gom