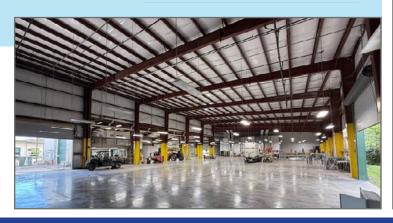

### **Property Description**

Comprised of more than 35 buildings with over 350,000 square feet of office and warehouse improvements, and 25 acres of industrial yard space, Kapaa Industrial Park presents a very unique opportunity to house and grow your business all in one location. Kapaa Industrial Park's mixture of first class office space, high cube warehouse space, graveled and paved yard spaces, and affordable quonset huts allows businesses of all sizes to thrive.

### Unit Highlights

5 private offices

Kitchenette & conference room

Easy access to highways

24 hour roving security

On site property management