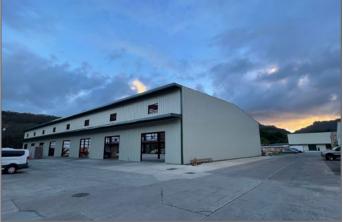

# Property Highlights

- On Site Management
- 24-hour roving security
- Cooperative community atmosphere
- Modified gross rent structure
- Newly built turn-key units

### **Property Description**

Comprised of more than 35 buildings with over 350,000 square feet of office and warehouse improvements, and 25 acres of industrial yard space, Kapaa Industrial Park presents a very unique opportunity to house and grow your business all in one location. Kapaa Industrial Park's mixture of first class office space, high cube warehouse space, graveled and paved yard spaces, and affordable quonset huts allows businesses of all sizes to thrive.