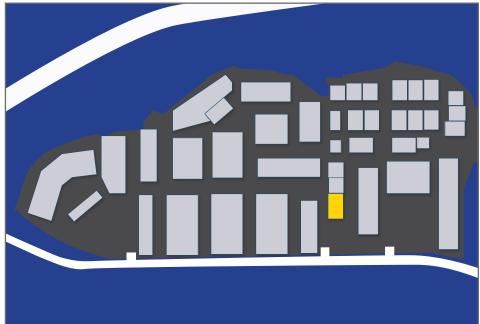

l)         |
| Available<br>Warehouse Size | 1,500 - 30,000 square feet               |

#### Interactive Site Plan





### **Property Description**

Comprised of more than 35 buildings with over 350,000 square feet of office and warehouse improvements, and 25 acres of industrial yard space, Kapaa Industrial Park presents a very unique opportunity to house and grow your business all in one location. Kapaa Industrial Park's mixture of first class office space, high cube warehouse space, graveled and paved yard spaces, and affordable quonset huts allows businesses of all sizes to thrive.

## **Convenient Location**



### Unit Highlights

5 private offices

Kitchenette & conference room

Easy access to highways

24 hour roving security

On site property management

# Building 23 Unit 2303



### Property Specifications

| Address                | 203 Quarry Road<br>Kailua, HI 96734 |
|------------------------|-------------------------------------|
| Available Space        | Unit 2303 (3,395 SF)                |
| Modified Gross<br>Rent | \$3.00 PSF/Mo                       |
| Term                   | 3 - 5 Years                         |
|                        |                                     |

Unit 2303 is comprised of 2216 SF of air conditioned office and 1179 square feet of high cube warehouse space.





Michael Gomes (S) Lic# RS-82817 Industrial Services Division 808 285 9502 michael.gomes@colliers.com

#### William Froelich (B), JD, SIOR, CCIM\*

Lic# RB-21658 Industrial Services Division 808 523 9711 william.froelich@colliers.com \*FFFM LLC, Exclusively contr