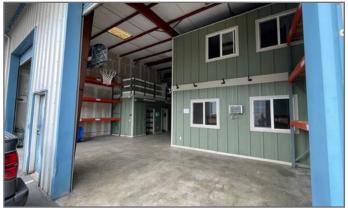

# Building 23 Unit 2303

Unit 2303 is comprised of 2216 SF of air conditioned office and 1179 square feet of high cube warehouse space.

Michael Gomes (S) Lic# RS-82817 Industrial Services Division 808 285 9502 michael.gomes@colliers.com