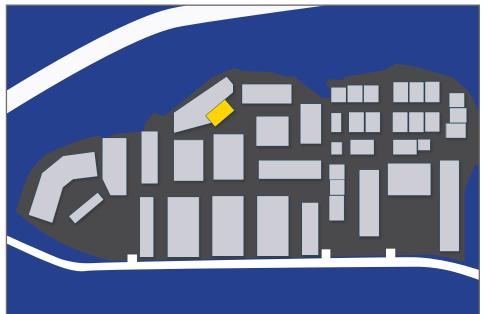

#### Interactive Site Plan

### **Property Description**

Comprised of more than 35 buildings with over 350,000 square feet of office and warehouse improvements, and 25 acres of industrial yard space, Kapaa Industrial Park presents a very unique opportunity to house and grow your business all in one location. Kapaa Industrial Park's mixture of first class office space, high cube warehouse space, graveled and paved yard spaces, and affordable quonset huts allows businesses of all sizes to thrive.