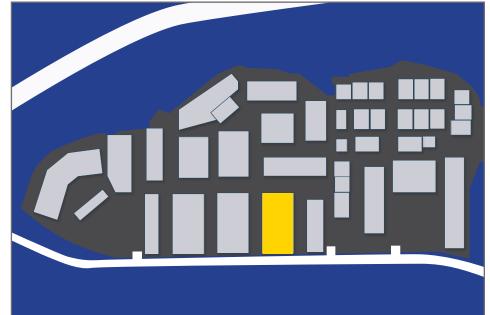

#### Interactive Site Plan

Unit 2303 is comprised of 2216 SF of air conditioned office and 1179 square feet of high cube warehouse space.

Michael Gomes (S) Lic# RS-82817 Industrial Services Division 808 285 9502 michael.gomes@colliers.com