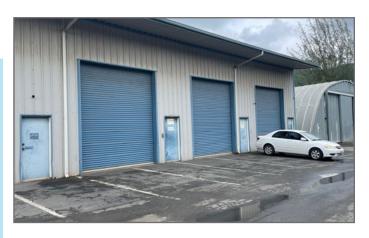

# Building 23 Unit 2303

Unit 2303 is comprised of 2216 SF of air conditioned office and 1179 square feet of high cube warehouse space.

Michael Gomes (S) Lic# RS-82817 Industrial Services Division 808 285 9502 michael.gomes@colliers.com