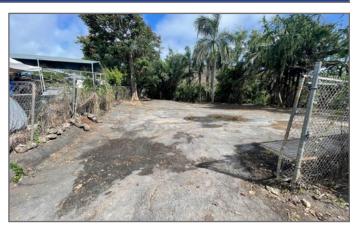

# Yard 2

#### Property Specifications

| Address                | 203 Quarry Road<br>Kailua, HI 96734 |
|------------------------|-------------------------------------|
| Available Space        | 4,920 SF                            |
| Modified Gross<br>Rent | \$0.71 PSF/Mo                       |
| Term                   | Negotiable                          |