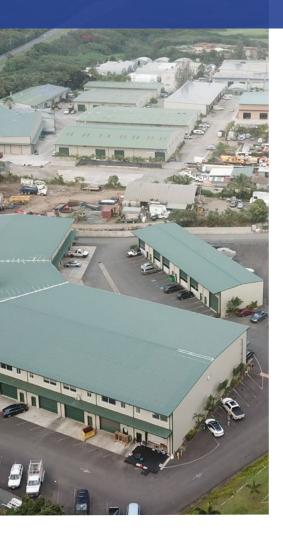

# Kapaa Industrial Park

### **Property Description**

Comprised of more than 35 buildings with over 350,000 square feet of office and warehouse improvements, and 25 acres of industrial yard space, Kapaa Industrial Park presents a very unique opportunity to house and grow your business all in one location. Kapaa Industrial Park's mixture of first class office space, high cube warehouse space, graveled and paved yard spaces, and affordable quonset huts allows businesses of all sizes to thrive.