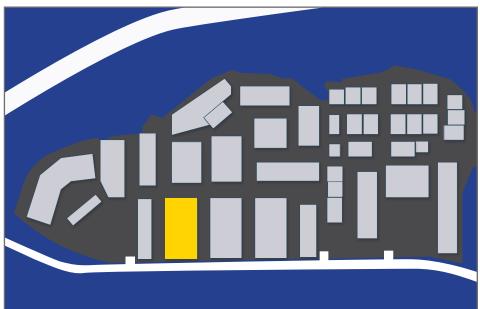

-|
| Available Spaces       | 2,400 - 4,800 SF                    |
| Modified Gross<br>Rent | \$2.63 PSF/Mo                       |
| Term                   | 3 - 5 Years                         |





Michael Gomes (S) Lic# RS-82817 Industrial Services Division 808 285 9502 michael.gomes@colliers.com

#### William Froelich (B), JD, SIOR, CCIM\*

Lic# RB-21658 Industrial Services Division 808 523 9711 william.froelich@colliers.com \*FFFM LLC, Exclusively contracted to Colliers International HI, LLC 220 S. King Street, Suite 1800 Honolulu, Hawaii 96813 808 524 2666 colliers.com

### Unit Highlights

Brand new high cube warehouse space

Each bay includes 600 SF of air conditioned second floor office space

28 ft ceilings

24 hour roving security

On site property management

# Building 34



### **Property Specifications**

| Address         | 203 Quarry Road<br>Kailua, HI 96734 |
|-----------------|-------------------------------------|
| Available Space | 2,400 - 38,400 SF                   |
| Gross Rent      | \$2.63 PSF/Mo                       |
| Term            | 3 - 5 Years                         |
| Date Available  | June 2025                           |







Michael Gomes (S) Lic# RS-82817 Industrial Services Division 808 285 9502 michael.gomes@colliers.com

#### William Froelich (B), JD, SIOR, CCIM\*

Lic# RB-21658 Industrial Services Division 808 523 9711 william.froelich@colliers.com \*FFFM LLC, Exclusively contracted to Colliers International HI, LLC 220 S. King Street, Suite 1800 Honolulu, Hawaii 96813 808 524 2666 colliers.com

## Unit Highlights

High cu