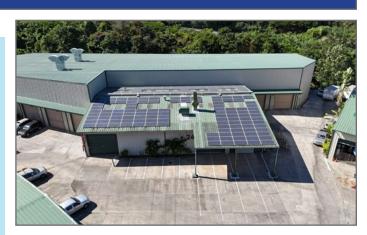

### **Property Description**

Comprised of more than 35 buildings with over 350,000 square feet of office and warehouse improvements, and 25 acres of industrial yard space, Kapaa Industrial Park presents a very unique opportunity to house and grow your business all in one location. Kapaa Industrial Park's mixture of first class office space, high cube warehouse space, graveled and paved yard spaces, and affordable quonset huts allows businesses of all sizes to thrive.