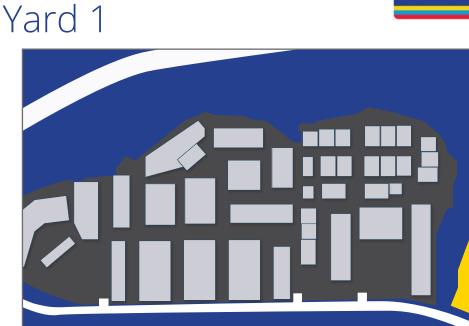

#### Property Specifications

| Address                | 203 Quarry Road<br>Kailua, HI 96734 |
|------------------------|-------------------------------------|
| Available Space        | 19 Acres                            |
| Modified Gross<br>Rent | \$0.50 PSF/Mo                       |
| Term                   | Negotiable                          |