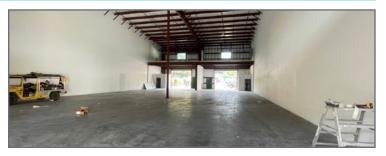

# Building 24 Unit 24C

### **Property Specifications**

| Address                | 203 Quarry Road<br>Kailua, HI 96734 |
|------------------------|-------------------------------------|
| Available Space        | 10,509 SF                           |
| Modified Gross<br>Rent | \$2.45 PSF/Mo                       |
| Term                   | 3 - 5 Years                         |

## Unit Highlights

Turn key office space

High cube warehouse

Clear span

Ample parking

**Roving Security** 