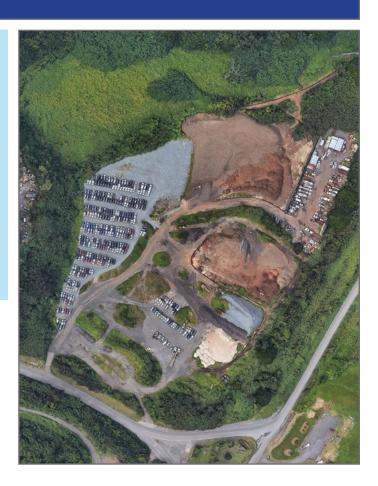

# Kapaa Industrial Park

#### 201 Kapaa Quarry Road, Kailua, HI 96734

### **Property Description**

Comprised of more than 35 buildings with over 350,000 square feet of office and warehouse improvements, and 25 acres of industrial yard space, Kapaa Industrial Park presents a very unique opportunity to house and grow your business all in one location. Kapaa Industrial Park's mixture of first class office space, high cube warehouse space, graveled and paved yard spaces, and affordable quonset huts allows businesses of all sizes to thrive.