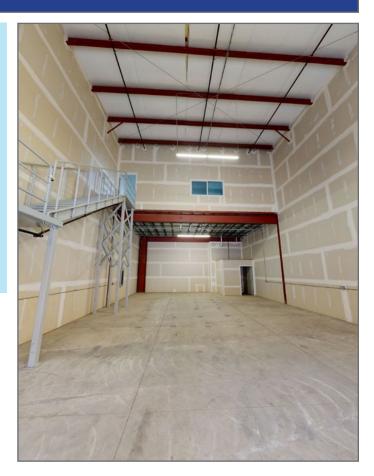

# Building 23 Unit 2303

Unit 2303 is comprised of 2216 SF of air conditioned office and 1179 square feet of high cube warehouse space.

Michael Gomes (S) Lic# RS-82817 Industrial Services Division 808 285 9502 michael.gomes@colliers.com

### Unit Highlights

4 roll up doors

High cube warehouse

Clear span

Ample yard space for container staging

Roving security