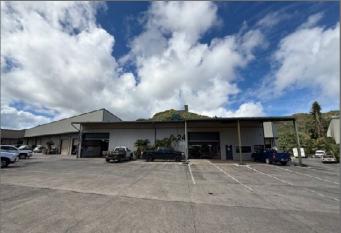

### **Property Description**

Comprised of more than 35 buildings with over 350,000 square feet of office and warehouse improvements, and 25 acres of industrial yard space, Kapaa Industrial Park presents a very unique opportunity to house and grow your business all in one location. Kapaa Industrial Park's mixture of first class office space, high cube warehouse space, graveled and paved yard spaces, and affordable quonset huts allows businesses of all sizes to thrive.

## **Convenient Location**