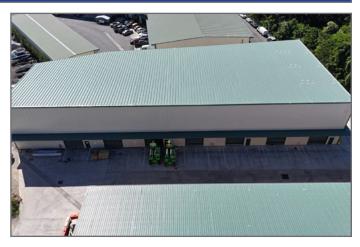

# Building 24 Unit 24C

### **Property Specifications**

| Address                | 203 Quarry Road<br>Kailua, HI 96734 |
|------------------------|-------------------------------------|
| Available Space        | 10,509 SF                           |
| Modified Gross<br>Rent | \$2.45 PSF/Mo                       |
| Term                   | 3 - 5 Years                         |