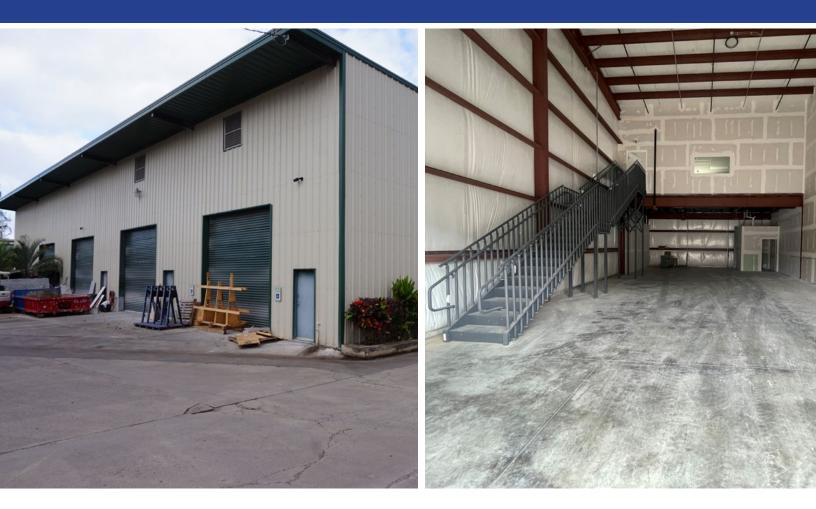

### Unit Highlights

4 roll up doors

High cube warehouse

Clear span

Ample yard space for container staging

Roving security