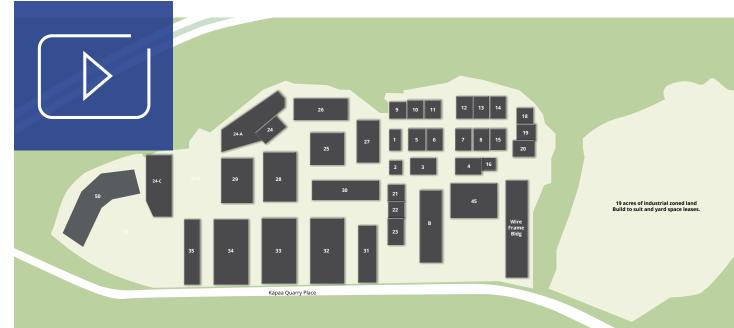

excludes all liability for loss and damages arising there from. This publication is the copyrighted property of Colliers and /or its licensor(s). © 2024. All rights reserved. This communication is not intended to cause or induce breach of an existing listing agreement.

# Property Highlights



- On Site Management
- 24-hour roving security
- Cooperative community atmosphere
- Modified gross rent structure
- Newly built turn-key units



### Property Specifications

| Address                     | 201 Kapaa Quarry Road   Kailua, HI 96734 |
|-----------------------------|------------------------------------------|
| Zoning                      | l-1 & l-2 (Intensive Industrial)         |
| Available<br>Warehouse Size | 1,500 - 30,000 square feet               |

#### Interactive Site Plan





### **Property Description**

Comprised of more than 35 buildings with over 350,000 square feet of office and warehouse improvements, and 25 acres of industrial yard space, Kapaa Industrial Park presents a very unique opportunity to house and grow your business all in one location. Kapaa Industrial Park's mixture of first class office space, high cube warehouse space, graveled and paved yard spaces, and affordable quonset huts allows businesses of all sizes to thrive.

## **Convenient Location**



### Unit Highlights

5 private offices

Kitchenette & conference room

Easy access to highways

24 hour roving security

On site property management

# Building 23 Unit 2303



### Property Specifications

| Address                | 203 Quarry Road<br>Kailua, HI 96734 |
|--------------------