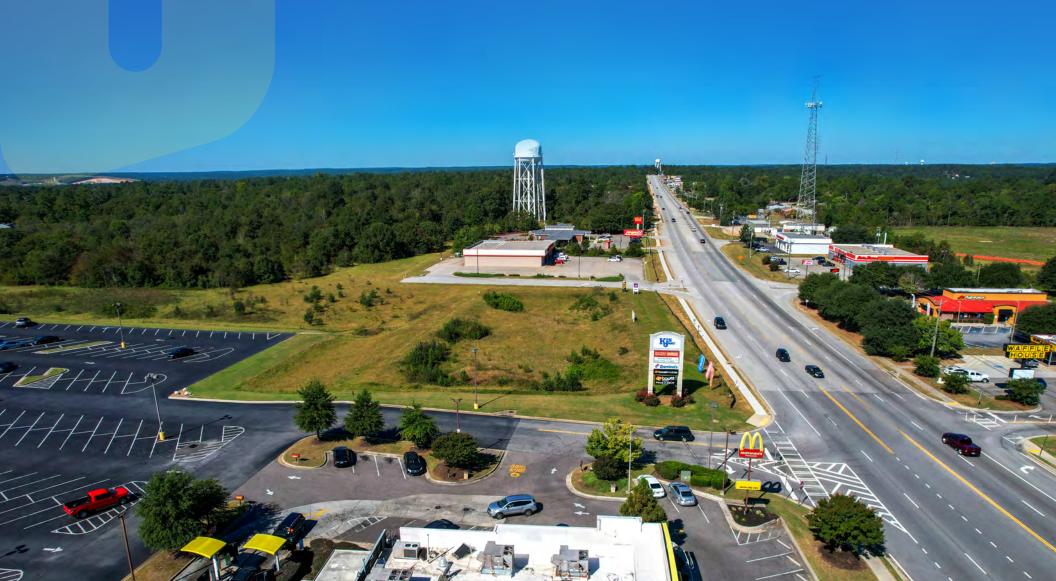

This land is an outparcel of the Windsor Place Shopping Center. The center is anchored by KJ's and sits at the corner of Tobacco Road and Windsor Spring Road. The 13.48 Acre outparcel sits in front of the shopping center near the detention pond for the retail center. Nearby retail includes, Jiffy Lube, Advanced Auto Parts, Augusta South Family Y, KFC, McDonald's, KJ's, Pizza Hut, and Dollar General. Great location for casual dining or retail.

- 13.48 Acre Outparcel at Windsor Place
- Windsor Spring Road VPD 21,100
- Located in fast growing part of South Augusta
- Sits near corner of Tobacco Road and Peach Orchard Road
- High traffic intersection with a lot of growth in the area