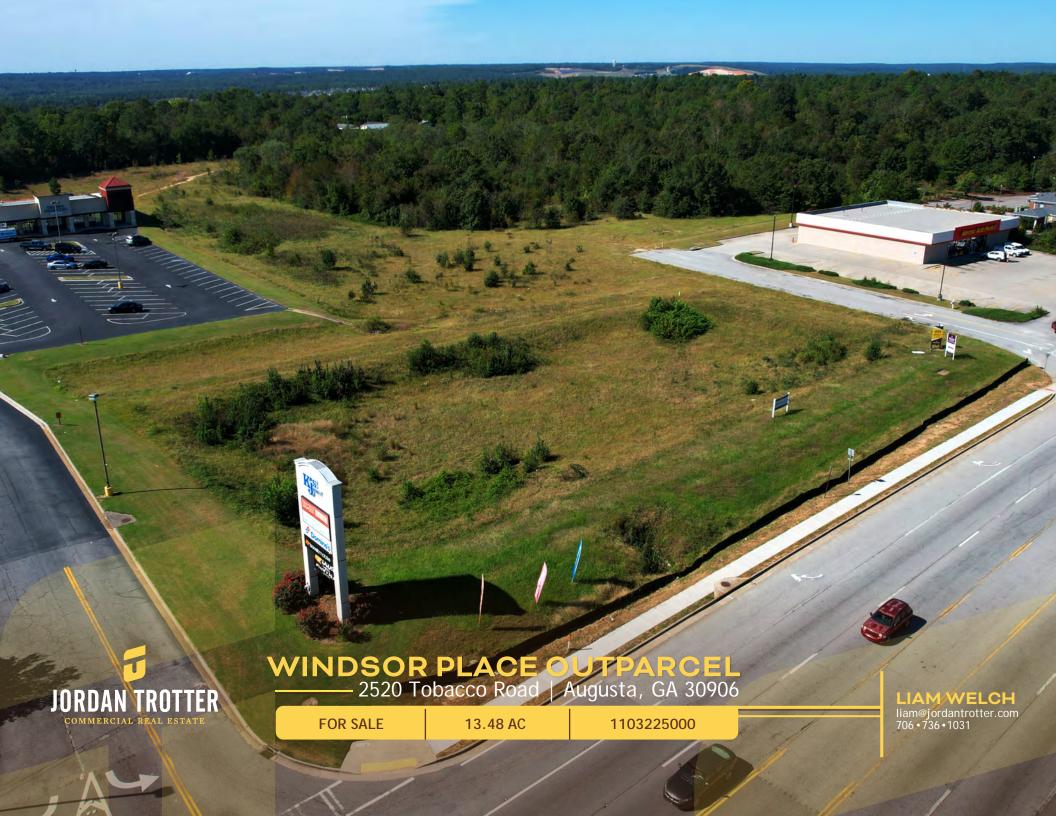

This land is an outparcel of the Windsor Place Shopping Center. The center is anchored by KJ's and sits at the corner of Tobacco Road and Windsor Spring Road. The 13.48 Acre outparcel sits in front of the shopping center near the detention pond for the retail center. Nearby retail includes, Jiffy Lube, Advanced Auto Parts, Augusta South Family Y, KFC, McDonald's, KJ's, Pizza Hut, and Dollar General. Great location for casual dining or retail.

- 13.48 Acre Outparcel at Windsor Place
- Windsor Spring Road VPD 21,100
- Located in fast growing part of South Augusta
- Sits near corner of Tobacco Road and Peach Orchard Road
- High traffic intersection with a lot of growth in the area