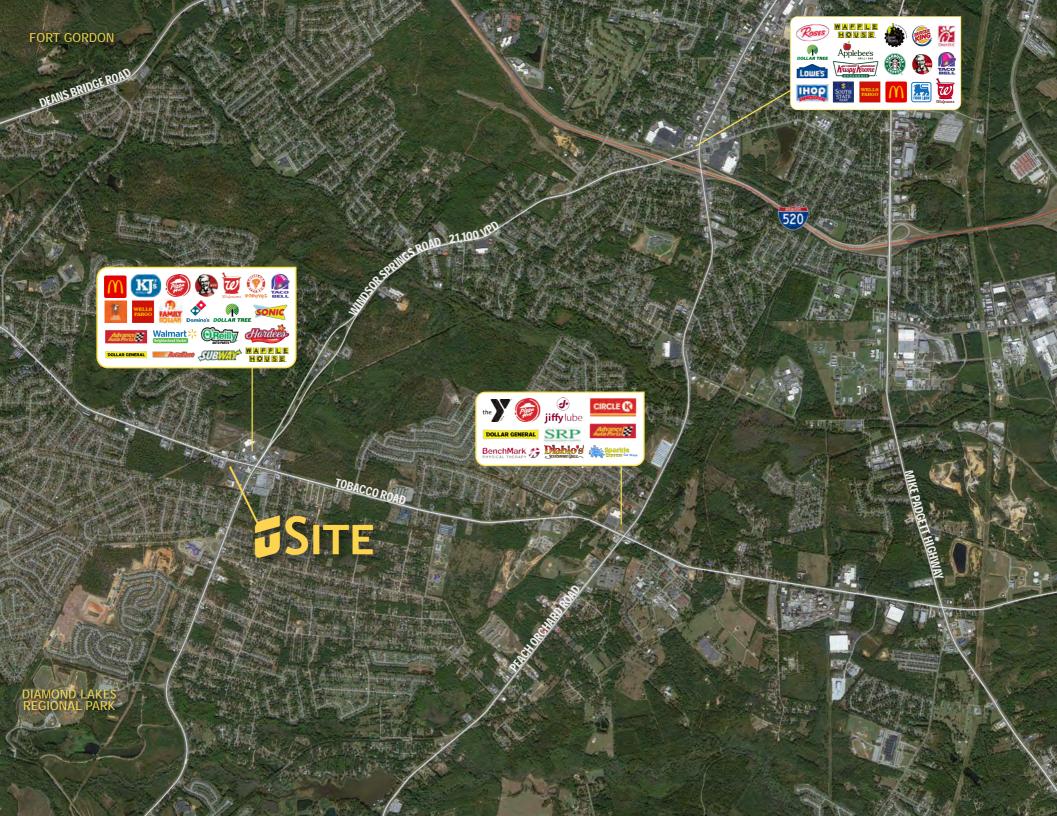

This land is an outparcel of the Windsor Place Shopping Center. The center is anchored by KJ's and sits at the corner of Tobacco Road and Windsor Spring Road. The 13.48 Acre outparcel sits in front of the shopping center near the detention pond for the retail center. Nearby retail includes, Jiffy Lube, Advanced Auto Parts, Augusta South Family Y, KFC, McDonald's, KJ's, Pizza Hut, and Dollar General. Great location for casual dining or retail.

- 13.48 Acre Outparcel at Windsor Place
- Windsor Spring Road VPD 21,100
- Located in fast growing part of South Augusta
- Sits near corner of Tobacco Road and Peach Orchard Road
- High traffic intersection with a lot of growth in the area