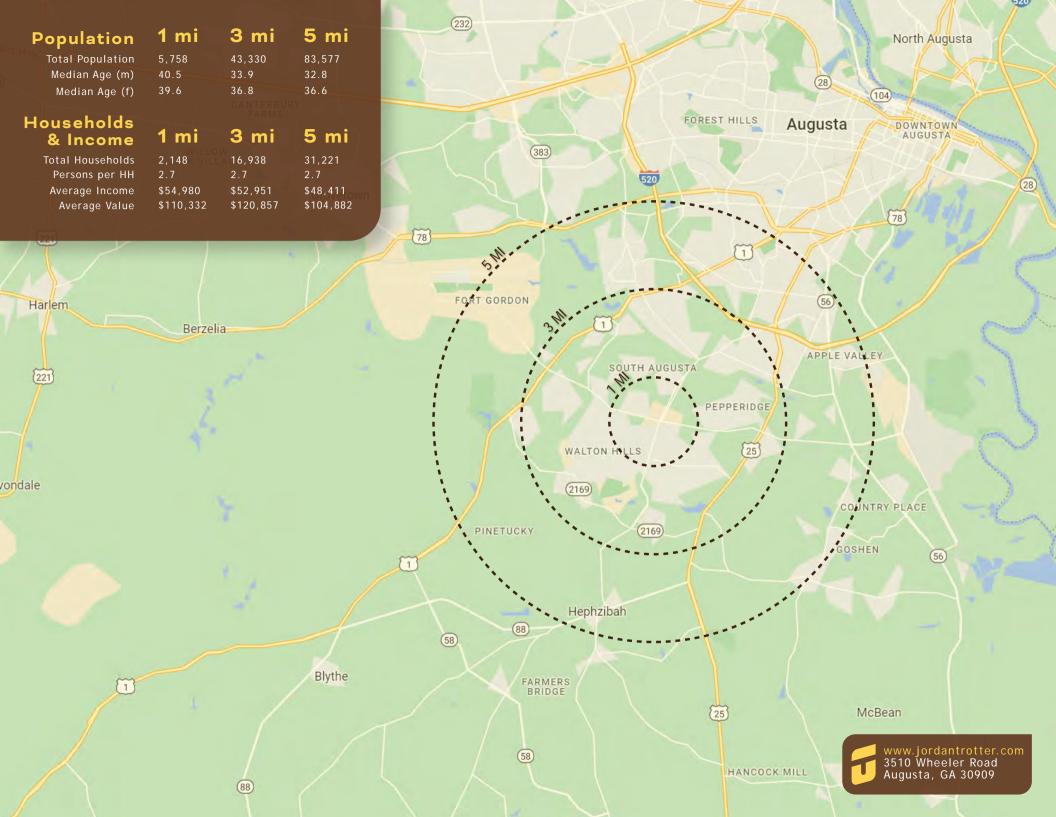

This land is an outparcel of the Windsor Place Shopping Center. The center is anchored by KJ's and sits at the corner of Tobacco Road and Windsor Spring Road. The 13.48 Acre outparcel sits in front of the shopping center near the detention pond for the retail center. Nearby retail includes, Jiffy Lube, Advanced Auto Parts, Augusta South Family Y, KFC, McDonald's, KJ's, Pizza Hut, and Dollar General. Great location for casual dining or retail.

- 13.48 Acre Outparcel at Windsor Place
- Windsor Spring Road VPD 21,100
- Located in fast growing part of South Augusta
- Sits near corner of Tobacco Road and Peach Orchard Road
- High traffic intersection with a lot of growth in the area