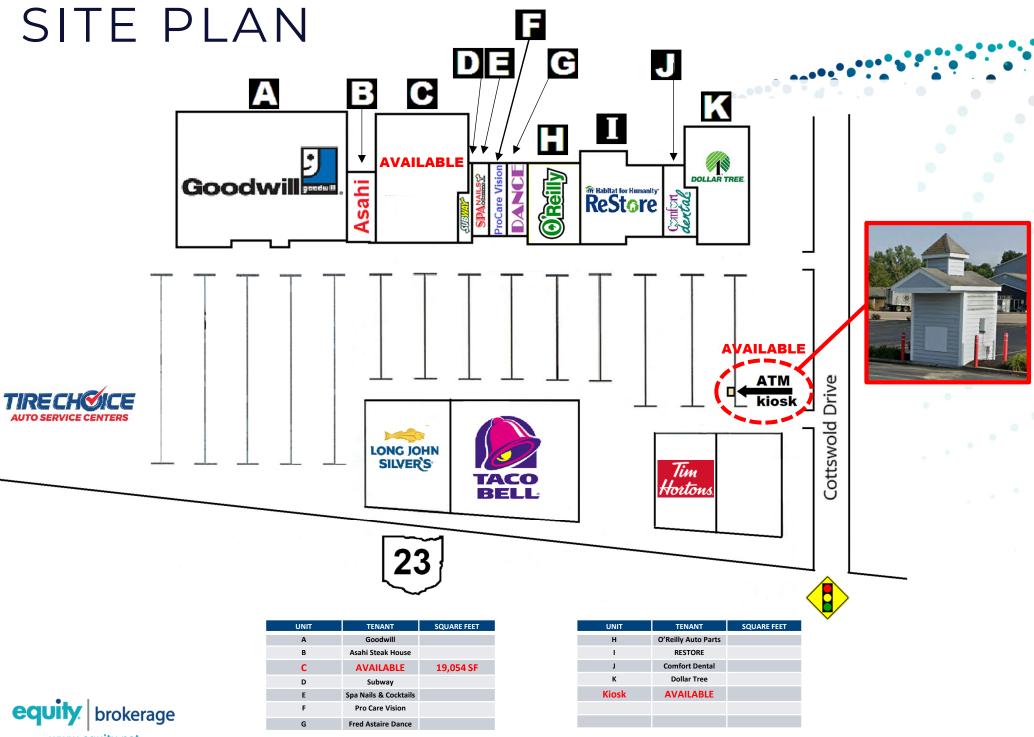

#### DELAWARE SQUARE

PROPERTY HIGHLIGHTS

RETAIL FOR LEASE 1139-1183 COLUMBUS PIKE, DELAWARE, OH

- +/- 19,054 SF in-line space available
- ATM kiosk available for lease
- Goodwill and Dollar Tree-anchored neighborhood center
- Great visibility from State Route 23
- Traffic Count: State Route 23: 32,404 VPD
- Signalized intersection
- 1.5 miles from the OHIO WESLYAN UNIVERSITY CAMPUS (enrollment: 1,600 undergraduate students)