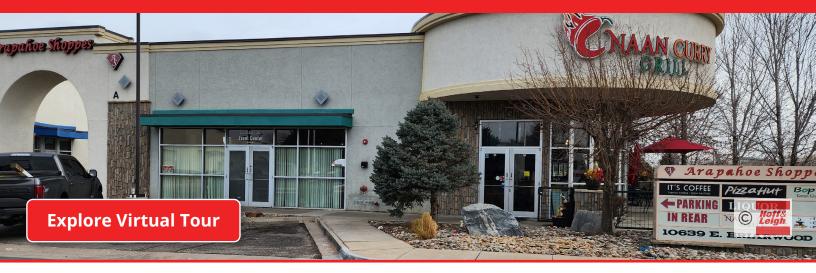

10639 E BRIARWOOD AVENUE, CENTENNIAL, CO 80112

#### **Overview**

Hoff and Leigh is proud to present this 3,000 SF retail space for sublease on Arapahoe Road and Havana. This previous event venue has been recently renovated with a wide-open layout, complete with a private restroom and new LVP floors. Location provides excellent signage and strong demographics. The space is available now and sublease ends December 2026.