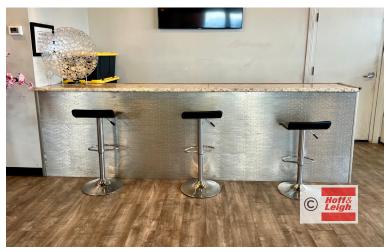

#### **Overview**

Hoff and Leigh is proud to present this 3,000 SF retail space for sublease on Arapahoe Road and Havana. This previous event venue has been recently renovated with a wide-open layout, complete with a private restroom and new LVP floors. Location provides excellent signage and strong demographics. The space is available now and sublease ends December 2026.

### **Highlights**

- Ample Parking
- Newly Renovated
- Previous Event Venue
- Sublease Ending 12/31/2026