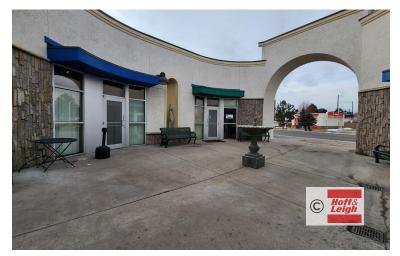

#### **Overview**

Hoff and Leigh is proud to present this 3,000 SF retail space for sublease on Arapahoe Road and Havana. This previous event venue has been recently renovated with a wide-open layout, complete with a private restroom and new LVP floors. Location provides excellent signage and strong demographics. The space is available now and sublease ends December 2026.

### **Highlights**

- Ample Parking
- Newly Renovated
- Previous Event Venue
- Sublease Ending 12/31/2026