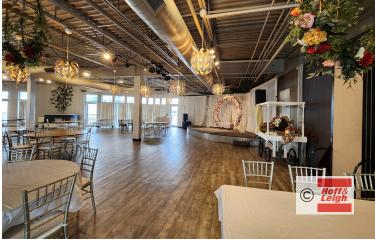

#### **Overview**

Hoff and Leigh is proud to present this 3,000 SF retail space for sublease on Arapahoe Road and Havana. This previous event venue has been recently renovated with a wide-open layout, complete with a private restroom and new LVP floors. Location provides excellent signage and strong demographics. The space is available now and sublease ends December 2026.

### **Highlights**

- Ample Parking
- Newly Renovated
- Previous Event Venue
- Sublease Ending 12/31/2026