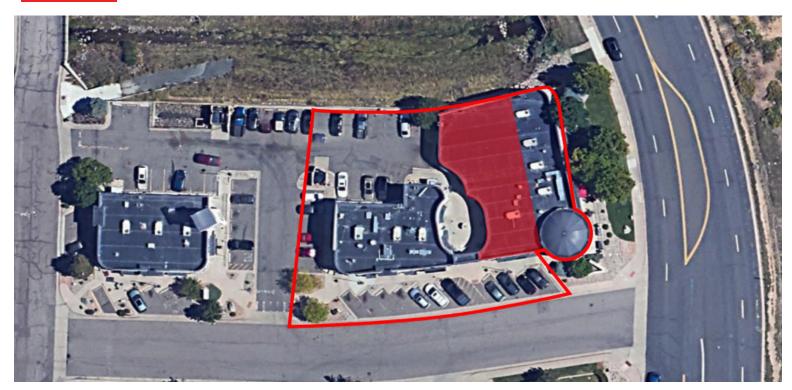

#### **Overview**

Hoff and Leigh is proud to present this 3,000 SF retail space for sublease on Arapahoe Road and Havana. This previous event venue has been recently renovated with a wide-open layout, complete with a private restroom and new LVP floors. Location provides excellent signage and strong demographics. The space is available now and sublease ends December 2026.

### **Highlights**

- Ample Parking
- Newly Renovated
- Previous Event Venue
- Sublease Ending 12/31/2026