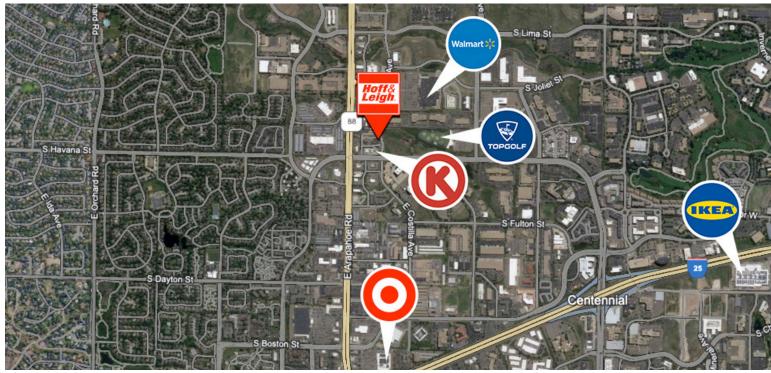

#### **Overview**

Hoff and Leigh is proud to present this 3,000 SF retail space for sublease on Arapahoe Road and Havana. This previous event venue has been recently renovated with a wide-open layout, complete with a private restroom and new LVP floors. Location provides excellent signage and strong demographics. The space is available now and sublease ends December 2026.