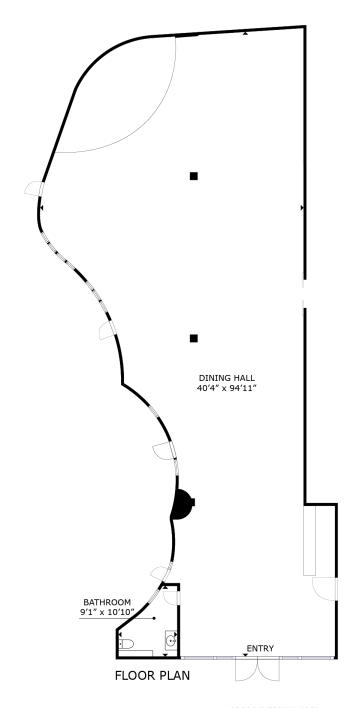

Brandon Langiewicz, SIOR C: 715.512.0265 O: 720.572.5187 Brandon@HoffLeigh.com **Lisa Langiewicz** C: 970.903.4198 O: 720.572.5187 LisaL@HoffLeigh.com

10639 E BRIARWOOD AVENUE, CENTENNIAL, CO 80112

GROSS INTERNAL AREA FLOOR PLAN: 3,542 sq. ft SIZES AND DIMENSIONS ARE APPROXIMATE, ACTUAL MAY VARY.