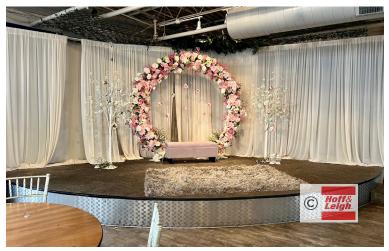

#### **Overview**

Hoff and Leigh is proud to present this 3,000 SF retail space for sublease on Arapahoe Road and Havana. This previous event venue has been recently renovated with a wide-open layout, complete with a private restroom and new LVP floors. Location provides excellent signage and strong demographics. The space is available now and sublease ends December 2026.

### **Highlights**

- Ample Parking
- Newly Renovated
- Previous Event Venue
- Sublease Ending 12/31/2026