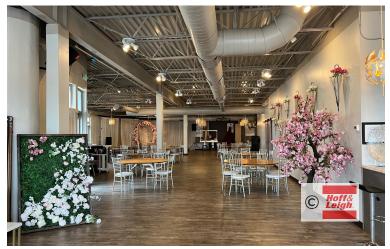

#### **Overview**

Hoff and Leigh is proud to present this 3,000 SF retail space for sublease on Arapahoe Road and Havana. This previous event venue has been recently renovated with a wide-open layout, complete with a private restroom and new LVP floors. Location provides excellent signage and strong demographics. The space is available now and sublease ends December 2026.

### **Highlights**

- Ample Parking
- Newly Renovated
- Previous Event Venue
- Sublease Ending 12/31/2026