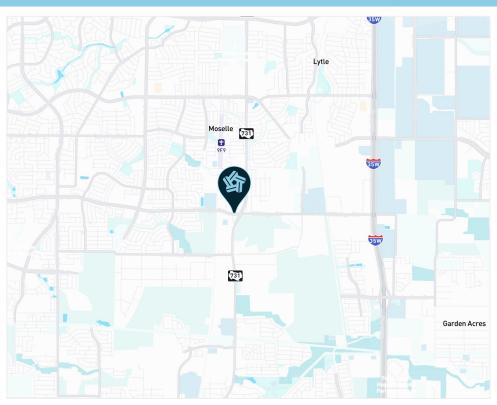

## Fort Worth, Texas Fleet Yard

9598 Lynwood St, Fort Worth, TX 76134

Strategically positioned in south Fort Worth, this 27-acre Outpost yard with 980 spaces offers proximity to major highways like I-35W, I-20, and the Chisholm Trail Parkway. This provides drivers with rapid access to key distribution hubs, industrial areas, and the wider Dallas-Fort Worth metroplex.