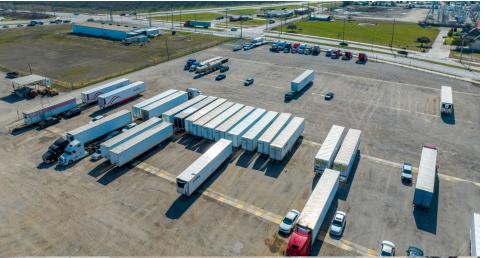

## Fort Worth, Texas Fleet Yard

9598 Lynwood St, Fort Worth, TX 76134

Strategically positioned in south Fort Worth, this 27-acre Outpost yard with 980 spaces offers proximity to major highways like I-35W, I-20, and the Chisholm Trail Parkway. This provides drivers with rapid access to key distribution hubs, industrial areas, and the wider Dallas-Fort Worth metroplex.

## **Yard Features and Amenities**

Gravel surface

**LED** lighting

Security cameras

Onsite staff

Automated gates

Portable restrooms

**I**→**I** Wide aisles