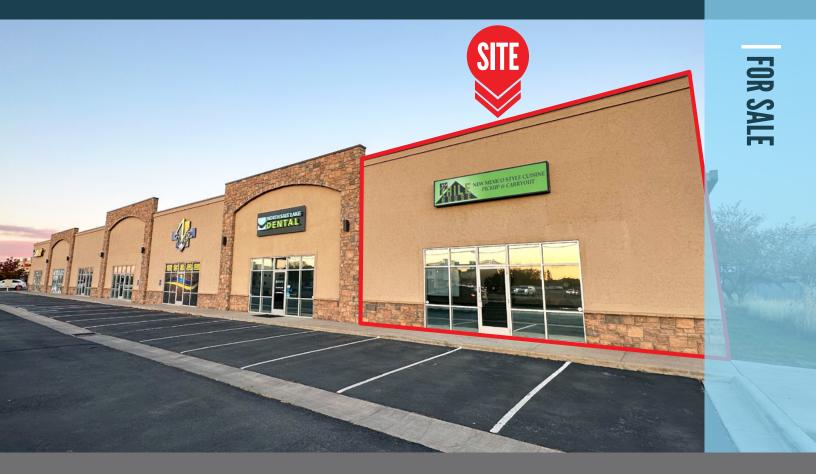

## DAKAR RETAIL / OFFICE CONDO UNIT 215

### PROPERTY DETAILS 386 NORTH REDWOOD ROAD

NORTH SALT LAKE, UT 84054

- Asking Price: \$760,000
- 1,9<u>30 SF</u>
- Turnkey Restaurant / Commissary Kitchen Condo For Sale
- Newer HVAC Unit
- Overhead Door with Storage Room
- Close Proximity and Access to Legacy Parkway, I-15 and I-215
- Eight Minute Drive to Salt Lake City International Airport
- Grease Interceptor and Hood