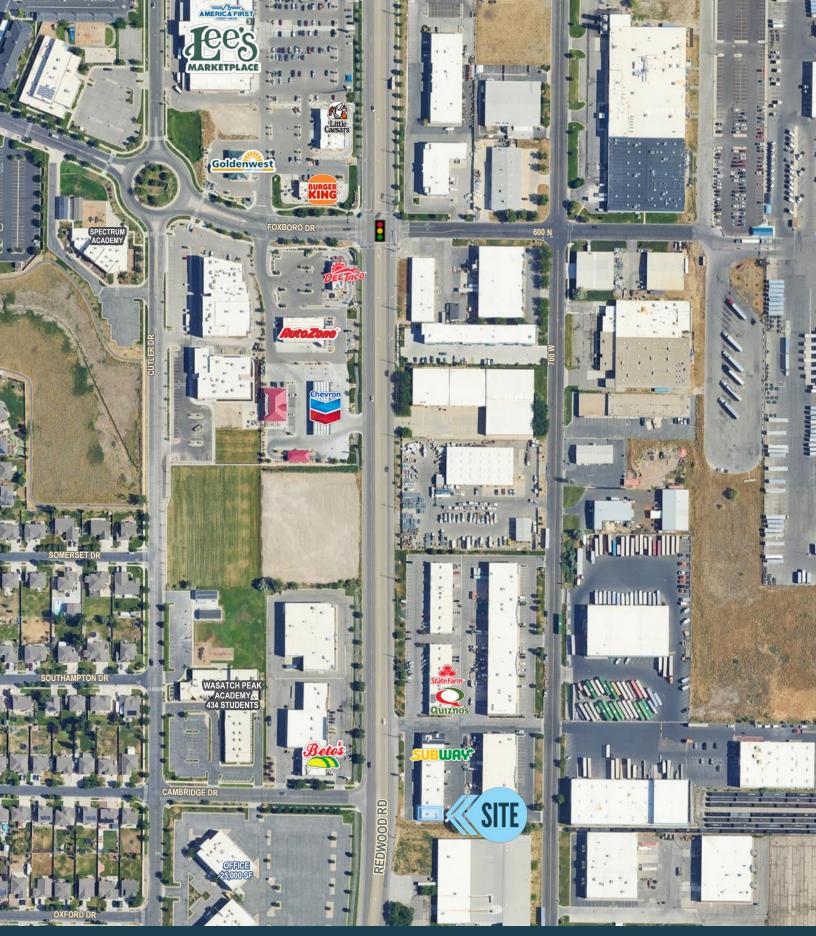

## DAKAR RETAIL / OFFICE CONDO UNIT 215

### PROPERTY DETAILS 386 NORTH REDWOOD ROAD

NORTH SALT LAKE, UT 84054

- Asking Price: \$760,000
- 1,9<u>30 SF</u>
- Turnkey Restaurant / Commissary Kitchen Condo For Sale
- Newer HVAC Unit
- Overhead Door with Storage Room
- Close Proximity and Access to Legacy Parkway, I-15 and I-215
- Eight Minute Drive to Salt Lake City International Airport
- Grease Interceptor and Hood