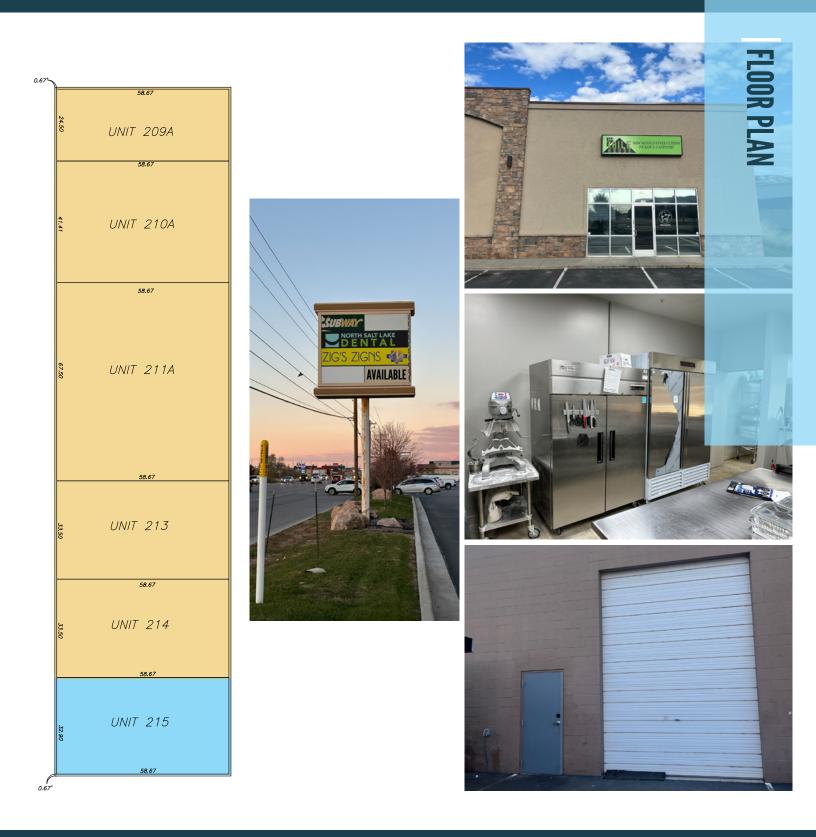

## DAKAR RETAIL / OFFICE CONDO UNIT 215

### PROPERTY DETAILS 386 NORTH REDWOOD ROAD

NORTH SALT LAKE, UT 84054

- Asking Price: \$760,000
- 1,9<u>30 SF</u>
- Turnkey Restaurant / Commissary Kitchen Condo For Sale
- Newer HVAC Unit
- Overhead Door with Storage Room
- Close Proximity and Access to Legacy Parkway, I-15 and I-215
- Eight Minute Drive to Salt Lake City International Airport
- Grease Interceptor and Hood