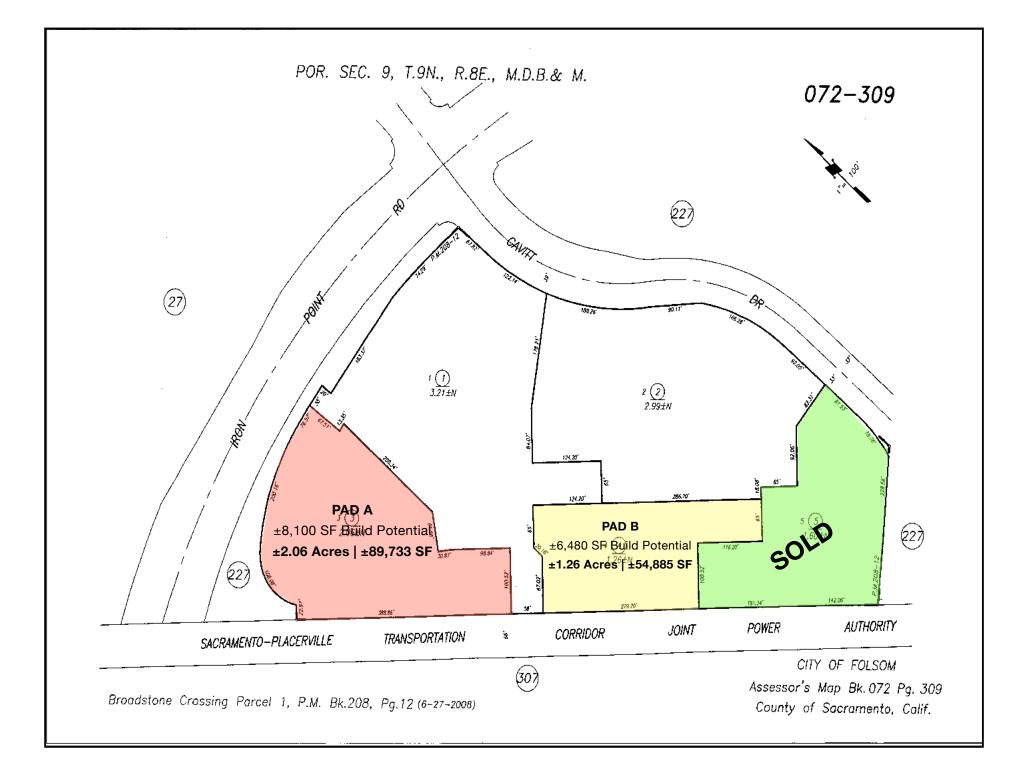

#### FEATURES

• 3 Pad Spaces Available

| PAD A - | ±8,100 SF Build Potential |
|---------|---------------------------|
|         | ±2.06 Acres   ±89,733 SF  |
| PAD B - | ±6,480 SF Build Potential |
|         | ±1.26 Acres   ±54,885 SF  |
| PAD C - | ±7,650 SF Build Potential |
|         | -SQLD-Acres   ±69,696 SF  |