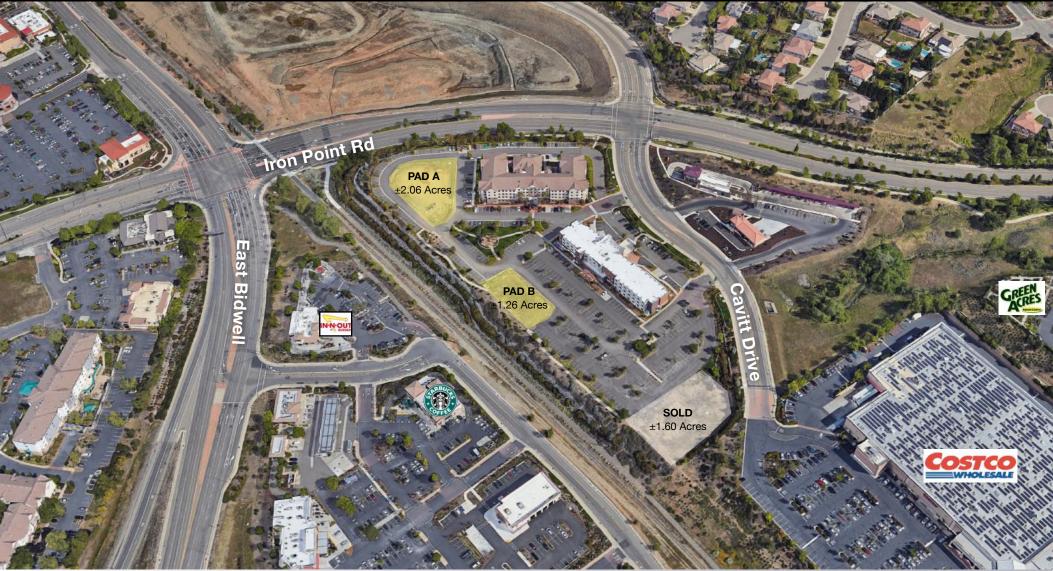

#### FEATURES

• 3 Pad Spaces Available

| PAD A - | ±8,100 SF Build Potential |
|---------|---------------------------|
|         | ±2.06 Acres   ±89,733 SF  |
| PAD B - | ±6,480 SF Build Potential |
|         | ±1.26 Acres   ±54,885 SF  |
| PAD C - | ±7,650 SF Build Potential |
|         | -SQLD-Acres   ±69,696 SF  |

- \*\* Asking rent for Ground Lease \$0.20 PSF
- \*\* Asking rent for Sale \$25 PSF
- Adjacent to Costco Wholesale, In-N-Out and Starbucks
- Across from Newly Constructed Palladio Mall

#### COMMENTS

Unique Restaurant Pad Opportunity in a Hotel Site. Off of Highway 50 and East Bidwell in a heavily traveled corridor of Folsom, CA.