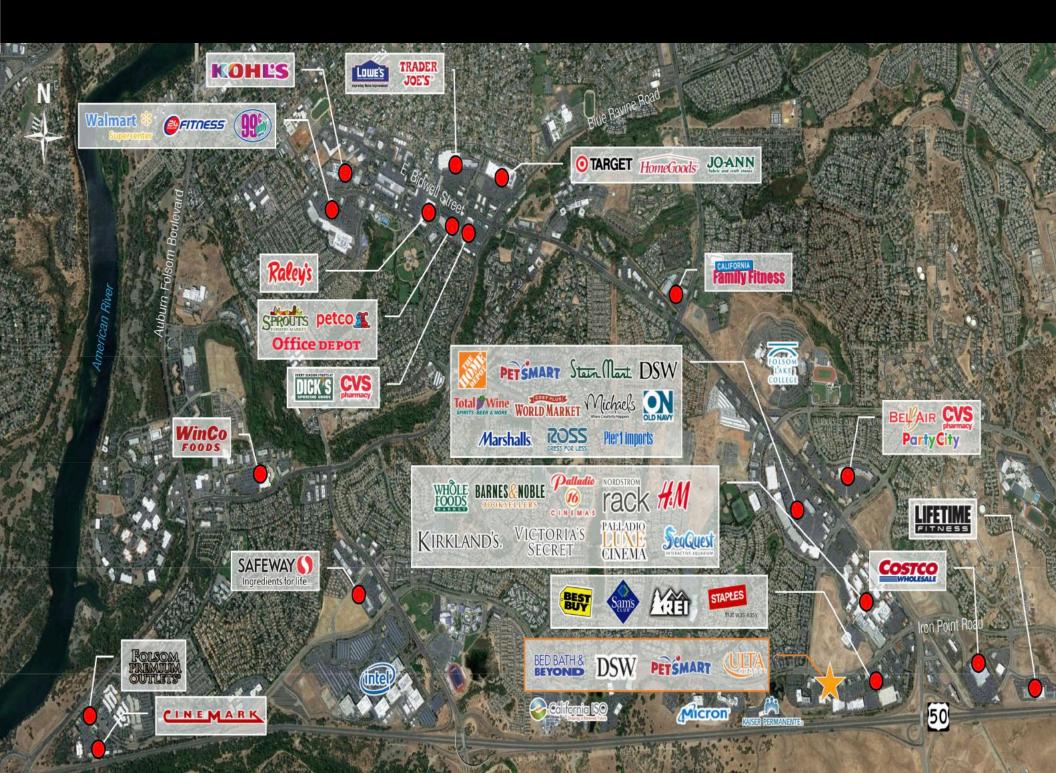

- \*\* Asking rent for Ground Lease \$0.20 PSF
- \*\* Asking rent for Sale \$25 PSF
- Adjacent to Costco Wholesale, In-N-Out and Starbucks
- Across from Newly Constructed Palladio Mall