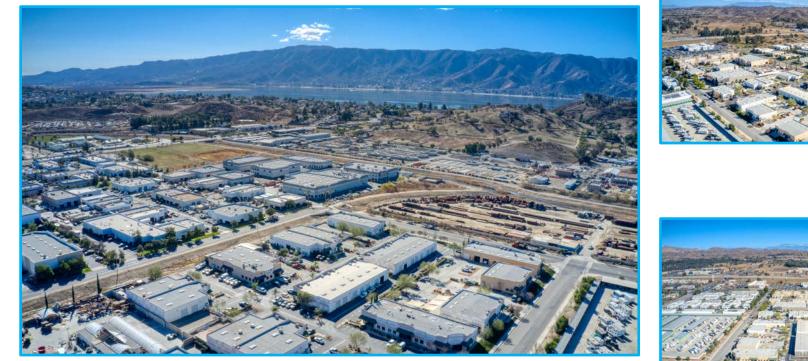

### **Location Overview**

## 18520 Pasadena Street Lake Elsinore, CA 92530

- Well located off the I-15 freeway at Central Avenue in Lake Elsinore, CA.
- Close to amenities including, restaurants, banking, business services, and much more
- Located in Pasadena Street Industrial Park