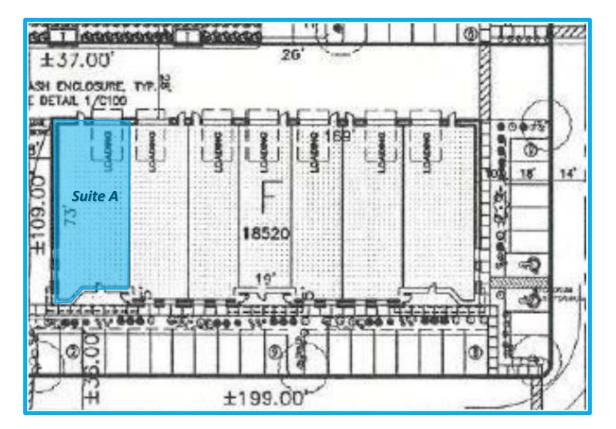

### Site Plan:

#### Suite Features:

- Suite A: +/-2,200 Square Feet
- Reception Area
- One (1) Private office
- Restroom
- One (1) Ground Level Loading Door
- Only Suite Available in Project
- NOW OFFERED FOR \$1.20/SF, MG (plus estimated common area operating expense of \$0.25/SF)