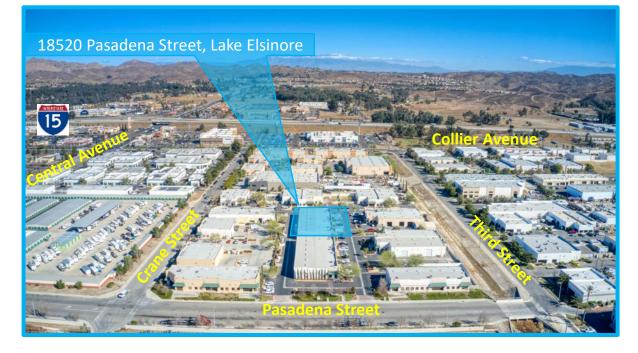

### Local Area Map

## 18520 Pasadena Street Lake Elsinore, CA 92530

- Well located off the I-15 freeway at Central Avenue in Lake Elsinore, CA.
- Close to amenities including, restaurants, banking, business services, and much more
- Located in Pasadena Street Industrial Park