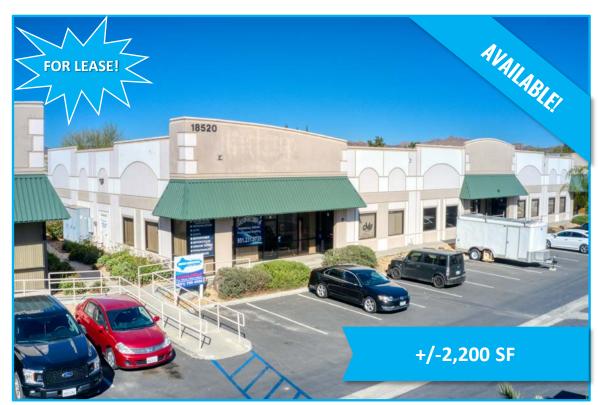

### **Property Information**

The **18520** Pasadena Street offers your business a professional look in a convenient location. Professionally managed, this +/- 12,379 square foot complex consists of incubator multitenant suites with excellent loading, office and warehouse, on site parking, and beautiful landscaping.

Suite A: +/-2,200 square feet

Reception Area, Private Office(s), Restroom, and Warehouse Area

Lease Rate from: \$1.20/SF, MG (plus Common Area Operating Expenses, currently est. \$0.25/SF)

#### Suite Features:

- Suite A: +/-2,200 Square Feet
- Reception Area
- One (1) Private office
- Restroom
- One (1) Ground Level Loading Door
- Only Suite Available in Project
- NOW OFFERED FOR \$1.20/SF, MG (plus estimated common area operating expense of \$0.25/SF)