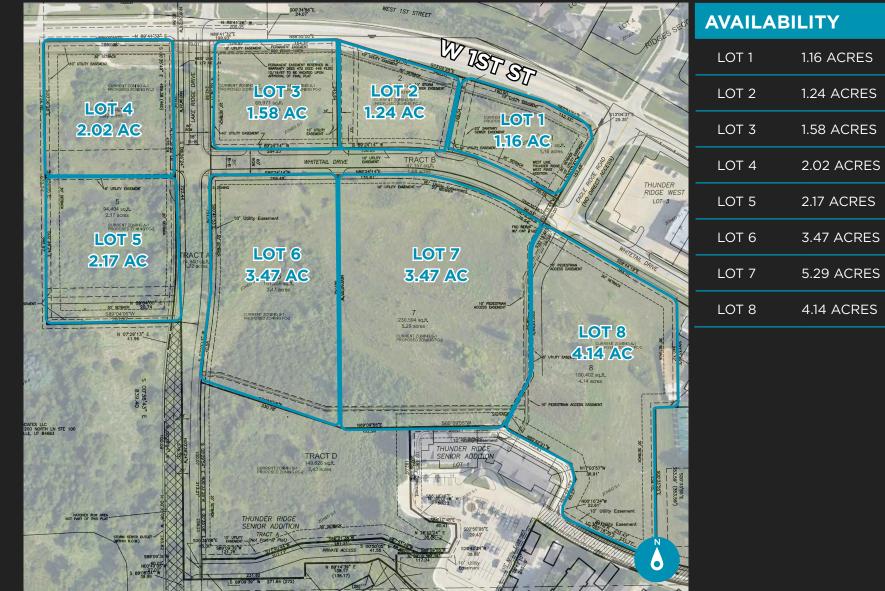

| AVAILABILITY |            |             |
|--------------|------------|-------------|
| LOT 1        | 1.16 ACRES | \$12.00 PSF |
| LOT 2        | 1.24 ACRES | \$10.00 PSF |
| LOT 3        | 1.58 ACRES | \$10.00 PSF |
| LOT 4        | 2.02 ACRES | \$10.00 PSF |
| LOT 5        | 2.17 ACRES | \$8.00 PSF  |
| LOT 6        | 3.47 ACRES | \$8.00 PSF  |
| LOT 7        | 5.29 ACRES | \$8.00 PSF  |
| LOT 8        | 4.14 ACRES | \$8.00 PSF  |

### **THUNDER RIDGE DEVELOPMENT** W 1ST ST | CEDAR FALLS, IA

| LOT 1 | 1.16 ACRES | \$12.00 PSF |
|-------|------------|-------------|
| LOT 2 | 1.24 ACRES | \$10.00 PSF |
| LOT 3 | 1.58 ACRES | \$10.00 PSF |
| LOT 4 | 2.02 ACRES | \$10.00 PSF |
| LOT 5 | 2.17 ACRES | \$8.00 PSF  |
| LOT 6 | 3.47 ACRES | \$8.00 PSF  |
| LOT 7 | 5.29 ACRES | \$8.00 PSF  |
| LOT 8 | 4.14 ACRES | \$8.00 PSF  |