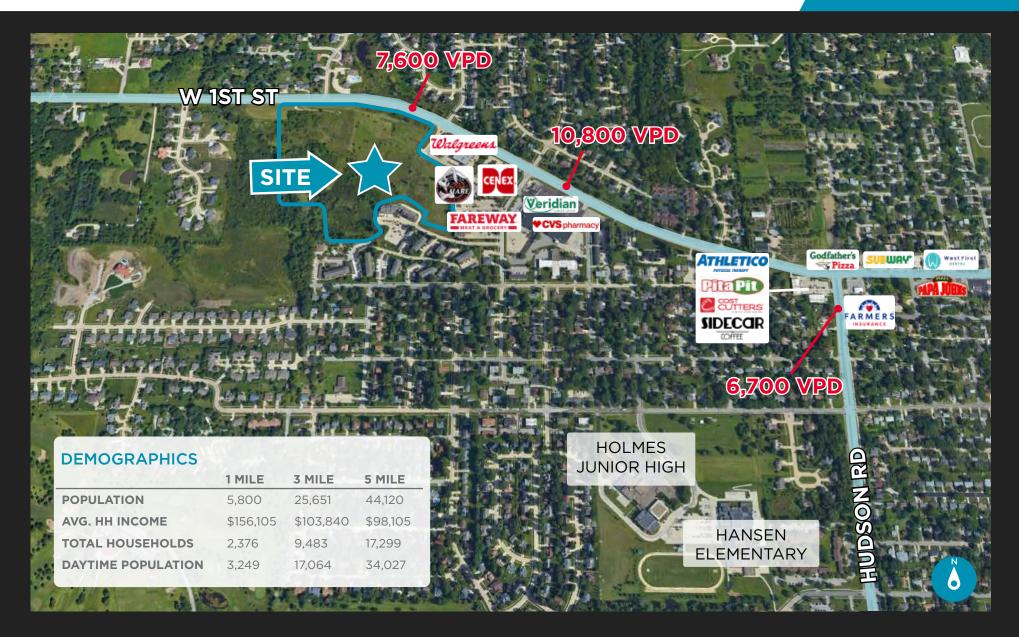

#### **RETAIL AERIAL** W 1ST ST | CEDAR FALLS, IA

Independently Owned and Operated / A Member of the Cushman & Wakefield Alliance ©2022 Cushman & Wakefield. All rights reserved. The information contained in this communication is strictly confidential. This information has been obtained from sources believed to be reliable but has not been verified. No warranty or representation, express or implied, is made as to the condition of the property (or properties) referenced herein or as to the accuracy or completeness of the information contained herein, and same is submitted subject to errors, omissions, change of price, rental or other conditions, withdrawal without notice, and to any special listing conditions imposed by the property owner(s). Any projections, opinions or estimates are subject to uncertainty and do not signify current or future property performance.