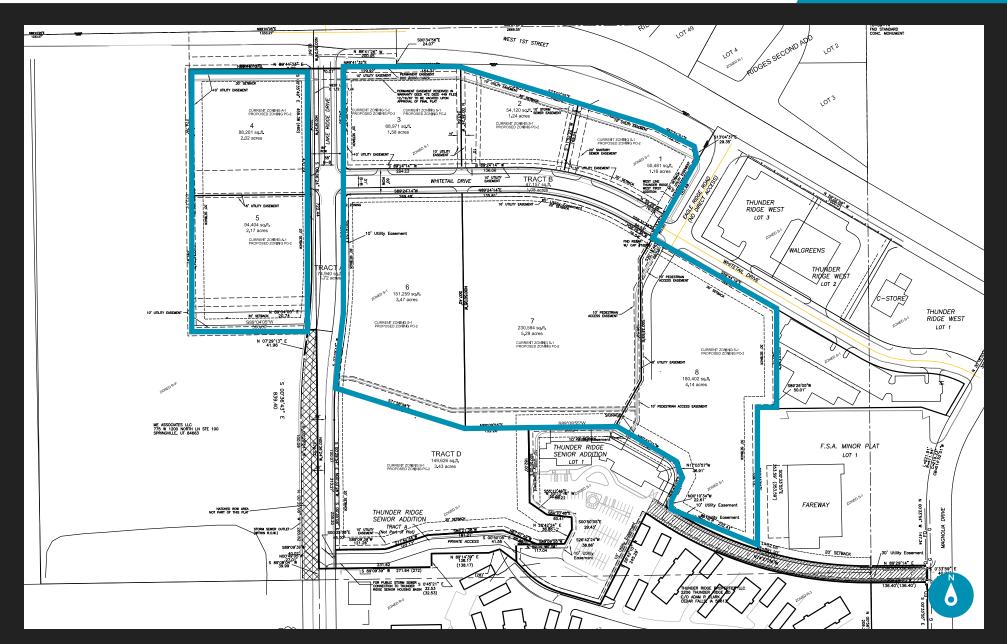

|
| LOT 3        | 1.58 ACRES | \$10.00 PSF |
| LOT 4        | 2.02 ACRES | \$10.00 PSF |
| LOT 5        | 2.17 ACRES | \$8.00 PSF  |
| LOT 6        | 3.47 ACRES | \$8.00 PSF  |
| LOT 7        | 5.29 ACRES | \$8.00 PSF  |
| LOT 8        | 4.14 ACRES | \$8.00 PSF  |



### **THUNDER RIDGE DEVELOPMENT** W 1ST ST | CEDAR FALLS, IA





| LOT 1 | 1.16 ACRES | \$12.00 PSF |
|-------|------------|-------------|
| LOT 2 | 1.24 ACRES | \$10.00 PSF |
| LOT 3 | 1.58 ACRES | \$10.00 PSF |
| LOT 4 | 2.02 ACRES | \$10.00 PSF |
| LOT 5 | 2.17 ACRES | \$8.00 PSF  |
| LOT 6 | 3.47 ACRES | \$8.00 PSF  |
| LOT 7 | 5.29 ACRES | \$8.00 PSF  |
| LOT 8 | 4.14 ACRES | \$8.00 PSF  |

Independently Owned and Operated / A Member of the Cushman & Wakefield Alliance

#### **SITE PLAN** W 1ST ST | CEDAR FALLS, IA





#### **RETAIL AERIAL** W 1ST ST | CEDAR FALLS, IA





Independently Owned and Operated / A Member of the Cushman & Wakefield Alliance ©2022 Cushman & Wakefield. All rights reserved. The information contained in this communication is strictly confidential. This information has been obtained from sources believed to be reliable but has not been verified. No warranty or representation, express or implied, is made as to the condition of the property (or properties) referenced herein or as to the accuracy or completeness of the information contained herein, and same is submitted subject to errors, omissions, change of price, rental or other conditions, withdrawal without notice, and to any special listing conditions imposed by the property owner(s). Any projections, opinions or estimates are