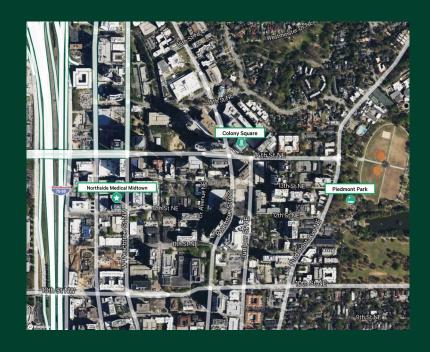

# Northside Medical Midtown

1110 W Peachtree St NW Suite 1020 Atlanta, GA 30215

# **Property Details**

Northside Medical Midtown is a premier Class A medical office development located in the vibrant heart of Midtown Atlanta. This prime real estate opportunity is ideal for physicians seeking to expand their practices and tap into a growing patient base, benefiting from established referral patterns within the building. Our facility offers ample parking, ensuring convenient access for patients from the parking garage to their healthcare providers. Additionally, you will experience unparalleled access to Class A amenities, including the newly revitalized Colony Square, home to popular retailers like Rumi's Kitchen, 5Church, Starbucks, Sweetgreen, and Chick-Fil-A. Available for sublease, our space features 5 exam rooms, 1 lab, 2 Restrooms, 1 office, a break room, and a spacious storage area. Join a thriving medical community at Northside Medical Midtown, where your practice can flourish in a dynamic environment.