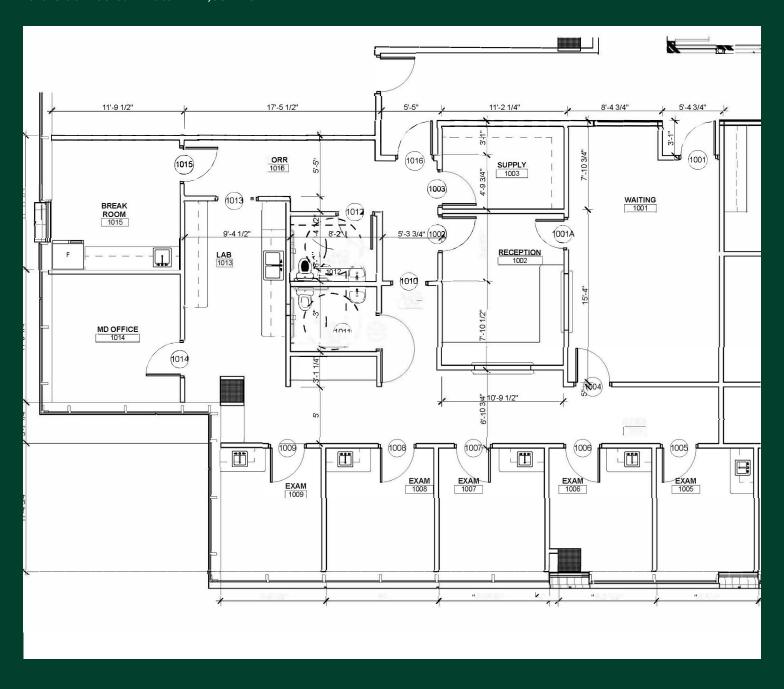

# **Property Details**

Northside Medical Midtown is a premier Class A medical office development located in the vibrant heart of Midtown Atlanta. This prime real estate opportunity is ideal for physicians seeking to expand their practices and tap into a growing patient base, benefiting from established referral patterns within the building. Our facility offers ample parking, ensuring convenient access for patients from the parking garage to their healthcare providers. Additionally, you will experience unparalleled access to Class A amenities, including the newly revitalized Colony Square, home to popular retailers like Rumi's Kitchen, 5Church, Starbucks, Sweetgreen, and Chick-Fil-A. Available for sublease, our space features 5 exam rooms, 1 lab, 2 Restrooms, 1 office, a break room, and a spacious storage area. Join a thriving medical community at Northside Medical Midtown, where your practice can flourish in a dynamic environment.

# Available Space

Northside Medical Midtown- 2,584 RSF