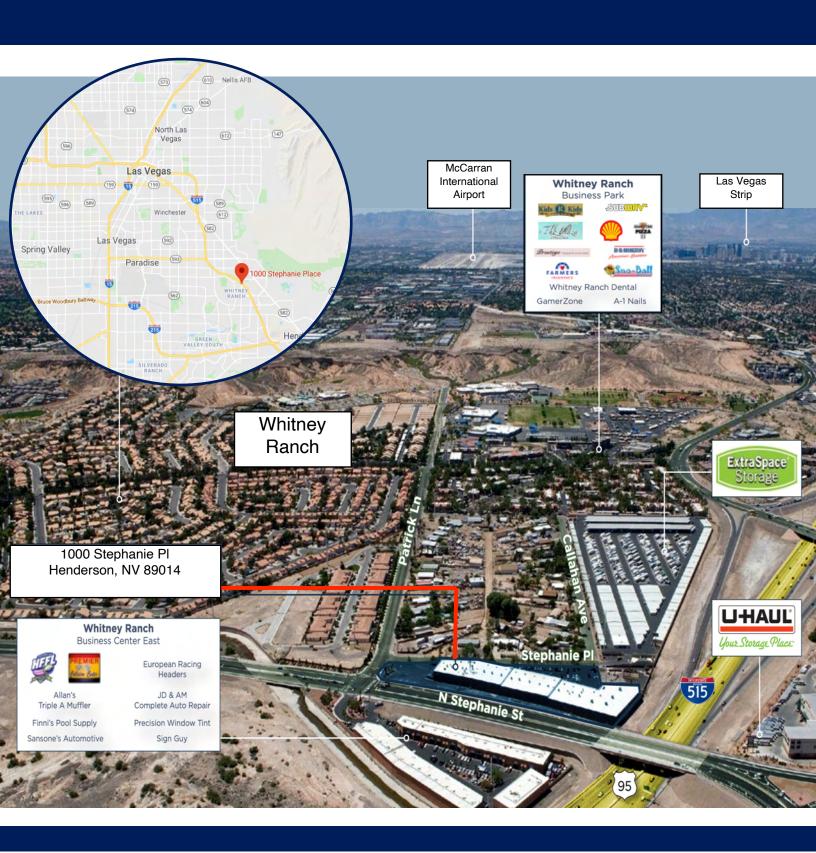

er in warehouse
- Good on-street and off-street parking
- Located near new Cadence master planned community and other new developments
- Great visibility along I-515 (US-95) and Stephanie St.

CAM/SF

\$0.33

**DOORS/unit** 

1Drive-In

**RENT/SF** 

\$1.45

Disclaimer: The information contained herein (on this page and included pages) has been obtained through sources deemed reliable but cannot be guaranteed or relied upon as to its accuracy. Any information of interest should be verified by you through independent sources. All measurements and calculations are approximate. This property may no longer be available for lease or may be withdrawn, its offering price changed, or it may be leased to another party at any time and without notice.

 $\mathcal{N}$ STEPHANIE, LLC

## **LOCATION**



Arlan Adamsen 702-780-1111 Arlan@KCommercial.com