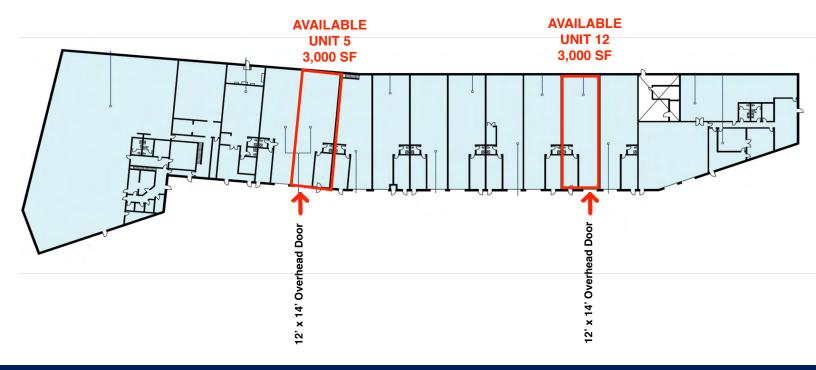

FOR LEASE 3,000 SF

2 Industrial/Retail Units

1000 Stephanie PI, Henderson, NV 89014

Arlan Adamsen 702-780-1111 Arlan@KCommercial.com

## OFFERED AT \$4,350/mth NNN + CAM

- 3,000 SF Industrial space
- Small office build-out and private bathroom in each unit
- One 12' x 14' drive-in overhead door
- Warehouse space has 22' high ceilings
- HVAC in office and swamp cooler in warehouse
- Good on-street and off-street parking
- Located near new Cadence master planned community and other new developments
- Great visibility along I-515 (US-95) and Stephanie St.