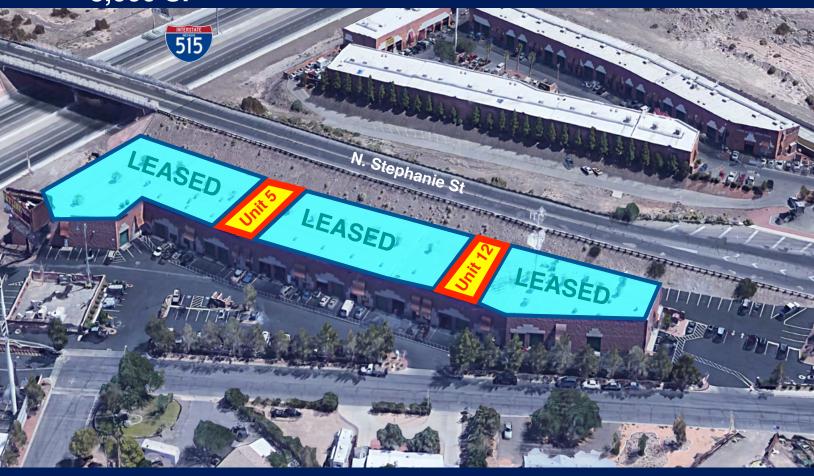

FOR LEASE 3,000 SF

2 Industrial/Retail Units

1000 Stephanie PI, Henderson, NV 89014

Arlan Adamsen 702-780-1111 Arlan@KCommercial.com

## OFFERED AT \$4,350/mth NNN + CAM

- 3,000 SF Industrial space
- Small office build-out and private bathroom in each unit
- One 12' x 14' drive-in overhead door
- Warehouse space has 22' high ceilings
- HVAC in office and swamp cooler in warehouse
- Good on-street and off-street parking
- Located near new Cadence master planned community and other new developments
- Great visibility along I-515 (US-95) and Stephanie St.