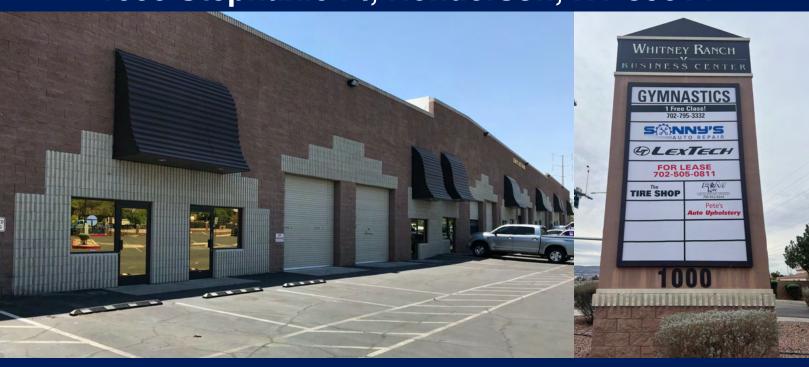

FOR LEASE 3,000 SF

2 Industrial/Retail Units

1000 Stephanie PI, Henderson, NV 89014

Arlan Adamsen 702-780-1111 Arlan@KCommercial.com

## OFFERED AT \$4,350/mth NNN + CAM

- 3,000 SF Industrial space
- Small office build-out and private bathroom in each unit
- One 12' x 14' drive-in overhead door
- Warehouse space has 22' high ceilings
- HVAC in office and swamp cooler in warehouse
- Good on-street and off-street parking
- Located near new Cadence master planned community and other new developments
- Great visibility along I-515 (US-95) and Stephanie St.