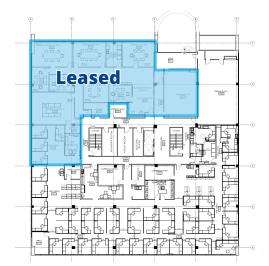

## **3**RD **Floor Availability** *13,069 SF*\*

\*Furniture included

\*Furniture included