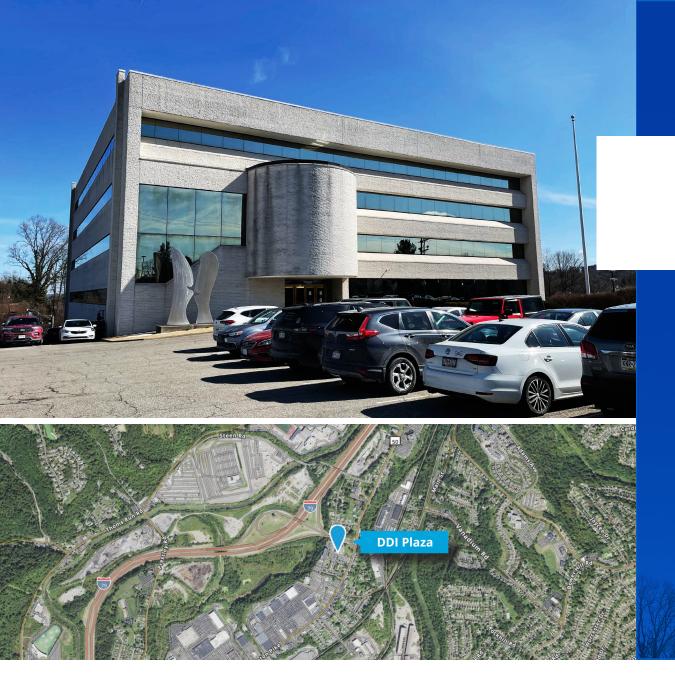

# For Lease

**DDI Plaza** 1225 Washington Pike Bridgeville, PA 15017

## **Property Features**

- Contiguous availability | 44,309 SF
  - 1st Floor | 13,069 SF
  - 2nd Floor | 18,333 SF
  - 3rd Floor | 12,907 SF
- Furniture can be provided
- Located off Heidelberg exit from I-79
- Numerous nearby amenities
- Abundant free surface parking
- Property management on site

## Property Photos

This document/email has been prepared by Colliers for advertising and general information only. Colliers makes no guarantees, representations or warranties of any kind, expressed or implied, regarding the information including, but not limited to, warranties of content, accuracy and reliability. Any interested party should undertake their own inquiries as to the accuracy of the information. Colliers excludes unequivocally all inferred or implied terms, conditions and warranties arising out of this document and excludes all liability for loss and damages arising there from. This publication is the copyrighted property of Colliers and /or its licensor(s). © 2023. All rights reserved.