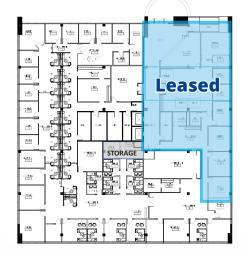

atures**

- Contiguous availability | 44,309 SF
  - 1st Floor | 13,069 SF
  - 2nd Floor | 18,333 SF
  - 3rd Floor | 12,907 SF
- Furniture can be provided
- Located off Heidelberg exit from I-79
- Numerous nearby amenities
- Abundant free surface parking
- Property management on site



## Contact Our Office:

#### **525 William Penn Place** Suite 3510 Pittsburgh PA 15219 Main: 412 321 4200 colliers.com/pittsburgh

#### Paul Horan

Principal | Pittsburgh Office Brokerage +1 412 515 8525 paul.horan@colliers.com

#### **Cody Sharik**

Associate | Pittsburgh Office Brokerage +1 412 515 8531 cody.sharik@colliers.com

#### Accelerating success.



### **1**sт Floor Availability 13,069 SF

### **2ND Floor Availability** Entire floor available\*

## **3**RD **Floor Availability** *13,069 SF*\*









\*Furniture included

\*Furniture included

## Property Photos

This document/email has been prepared by Colliers for advertising and general information only. Colliers makes no guarantees, representations or warranties of any kind, expressed or implied, regarding the information including, but not limited to, warranties of content, accuracy and reliability. Any interested party should undertake their own inquiries as to the accuracy of the information. Colliers excludes unequivocally all inferred or implied terms, conditions and warranties arising out of this document and excludes all liability for loss and damages arising there from. This publication is the copyrighted property of Colliers and /or its licensor(s). © 2023. All rights reserved.