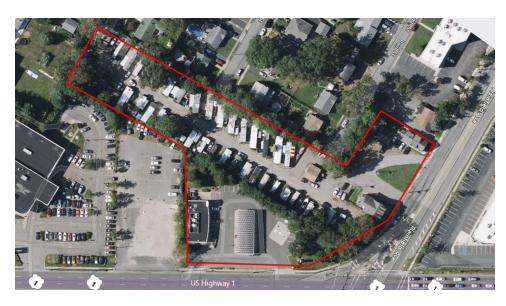

# ±3.5 ACRES COMMERCIAL PROPERTY

431 Route 1 & 82/88/94 Plainfield Road, Edison, NJ 08817

For More Information, Contact the Exclusive Broker

JOHN R. LONGO

Senior Director jlongo@blauberg.com 973.379.6644 x129

### **PROPERTY HIGHLIGHTS**

- ±3.5 Acres with ±260' Frontage on Route 1 Desirable Corner Location
- Parcel 1 Gas Convenience on ±1.06 Acres Zoned GB-H (General Business Highway)
- Parcel 2 Mobile Home Park with 1 Commercial Building ±875 SF on 1.93 Acres -Zoned MHP (Mobile Home Park)
- Parcel 3 2 Commercial Buildings Totaling ±1,400 SF on 0.52 Acres Zoned OS -(Office Service)
- Traffic ~93.300 AADT
- Taxes ≈\$49,725 (2022)