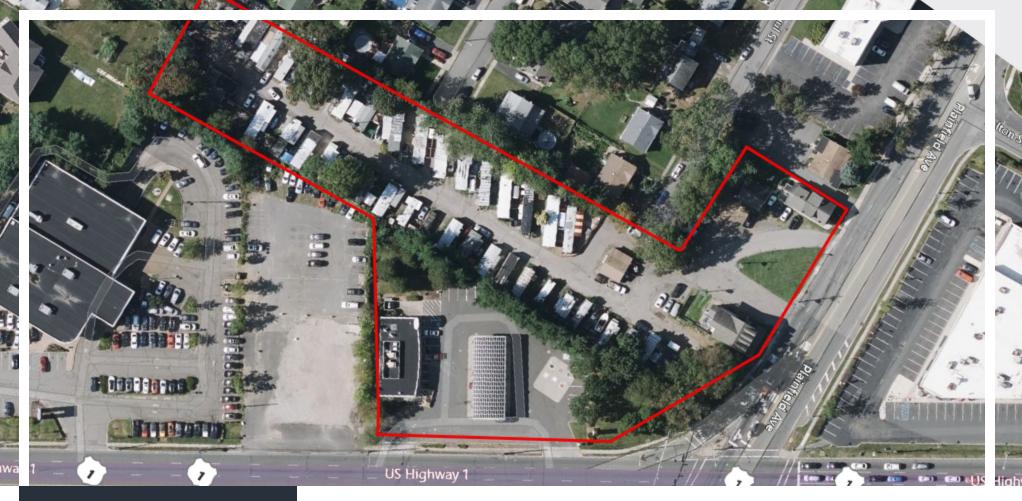

# ±3.5 ACRES COMMERCIAL PROPERTY

431 Route 1 & 82/88/94 Plainfield Road, Edison, NJ 08817

For More Information, Contact the Exclusive Broker

JOHN R. LONGO

Senior Director jlongo@blauberg.com 973.379.6644 x129

### **PROPERTY HIGHLIGHTS**

- ±3.5 Acres with ±260' Frontage on Route 1 Desirable Corner Location
- Parcel 1 Gas Convenience on ±1.06 Acres Zoned GB-H (General Business Highway)
- Parcel 2 Mobile Home Park with 1 Commercial Building ±875 SF on 1.93 Acres -Zoned MHP (Mobile Home Park)
- Parcel 3 2 Commercial Buildings Totaling ±1,400 SF on 0.52 Acres Zoned OS -(Office Service)
- Traffic ~93.300 AADT
- Taxes ≈\$49,725 (2022)