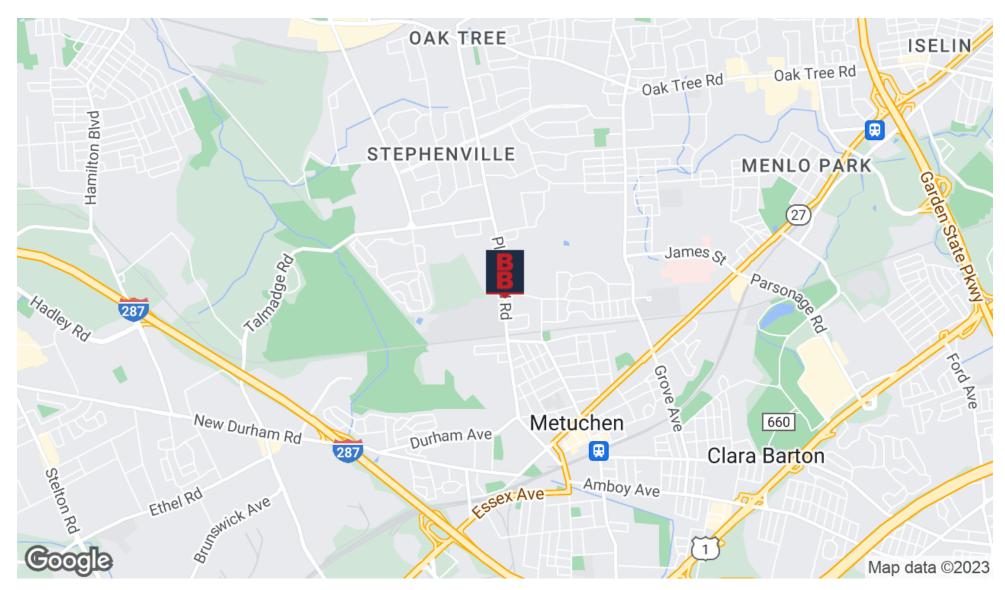

#### **LOCATION DESCRIPTION**

Approx. 2.6 Miles to NJ Turnpike

Approx. 2.9 Miles to I-287

Approx. 3.6 Miles to Menlo Park Mall

Approx. 5.5 Miles to Garden State Parkway