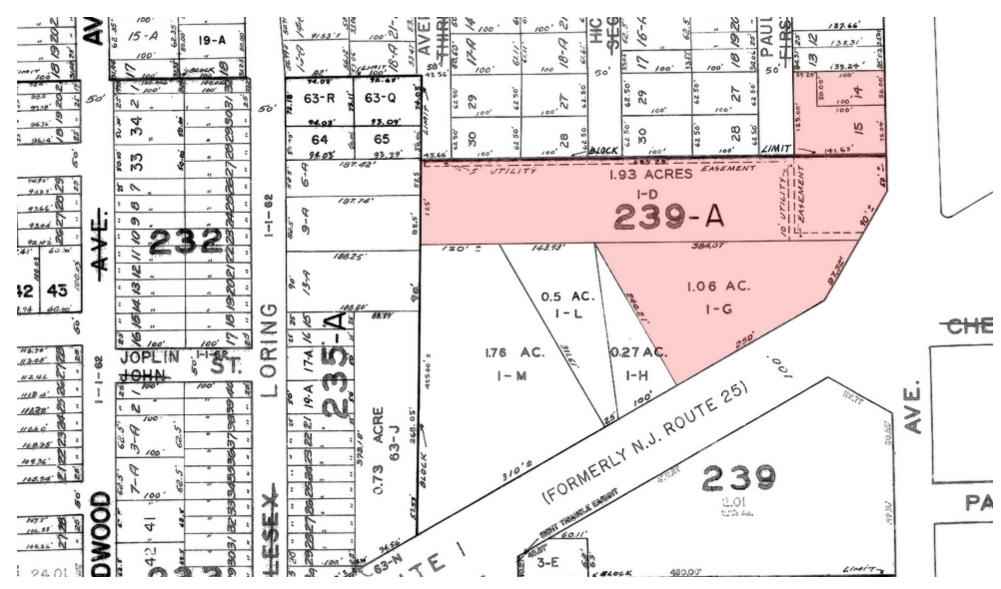

### **PROPERTY HIGHLIGHTS**

- ±3.5 Acres with ±260' Frontage on Route 1 Desirable Corner Location
- Parcel 1 Gas Convenience on ±1.06 Acres Zoned GB-H (General Business Highway)
- Parcel 2 Mobile Home Park with 1 Commercial Building ±875 SF on 1.93 Acres -Zoned MHP (Mobile Home Park)
- Parcel 3 2 Commercial Buildings Totaling ±1,400 SF on 0.52 Acres Zoned OS -(Office Service)
- Traffic ~93.300 AADT
- Taxes ≈\$49,725 (2022)