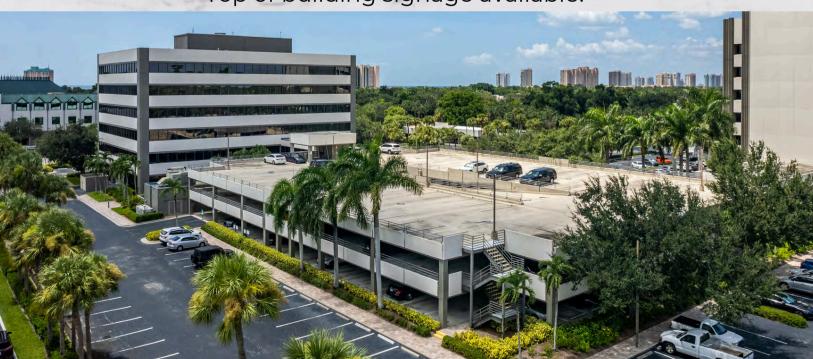

#### Top of building signage available!

THE OFFICES AT PELICAN BAY

Located off of Tamiami Trail North

5801 & 5811 Pelican Bay Blvd | Naples, Florida 34108

## AMENITIES

Unique to Naples, this 9.9 acre corporate campus includes an on-site café, conference center, and proprietary parking garage. Office towers feature brand new office suites with customizable floor plans and finishes, striking Gulf Coast views, and esteemed co-tenants.

# FEATURES & AMENITIES

Unique Class A two-building Office Campus

Total NRA: 174,690 SF

Prominent Tenant signage available

Parking Ratio: 3.5/1,000 Includes: 242 covered garage spaces & 374 surface spaces

Tenant event space & conference area