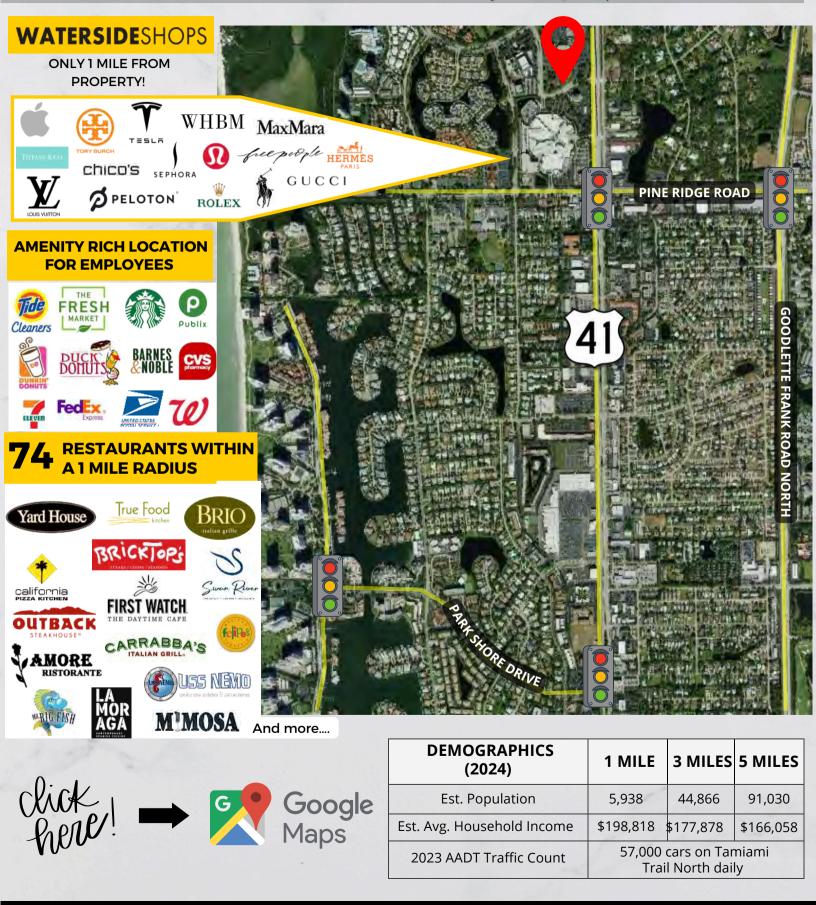

## LOCATIONAL ADVANTAGE

The Offices at Pelican Bay are situated between **Downtown and North Naples**, across from the exquisite **Waterside Shops**, dining favorites, and the acclaimed Artis-Naples Philharmonic. With a **signalized intersection** on US41, the property offers ease of access and superior proximity to Pelican Bay clientele.