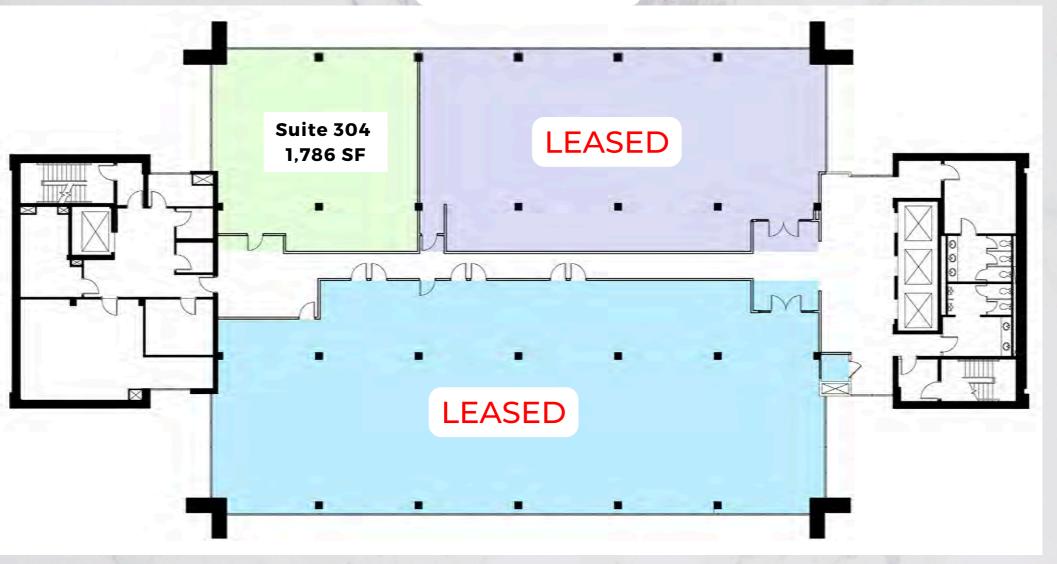

#### THE OFFICES AT PELICAN BAY

♀ Located off of Tamiami Trail North

5801 Pelican Bay Blvd | Naples, Florida 34108

## FLOOR PLAN

5801 - Suite 304

FLOOR PLAN