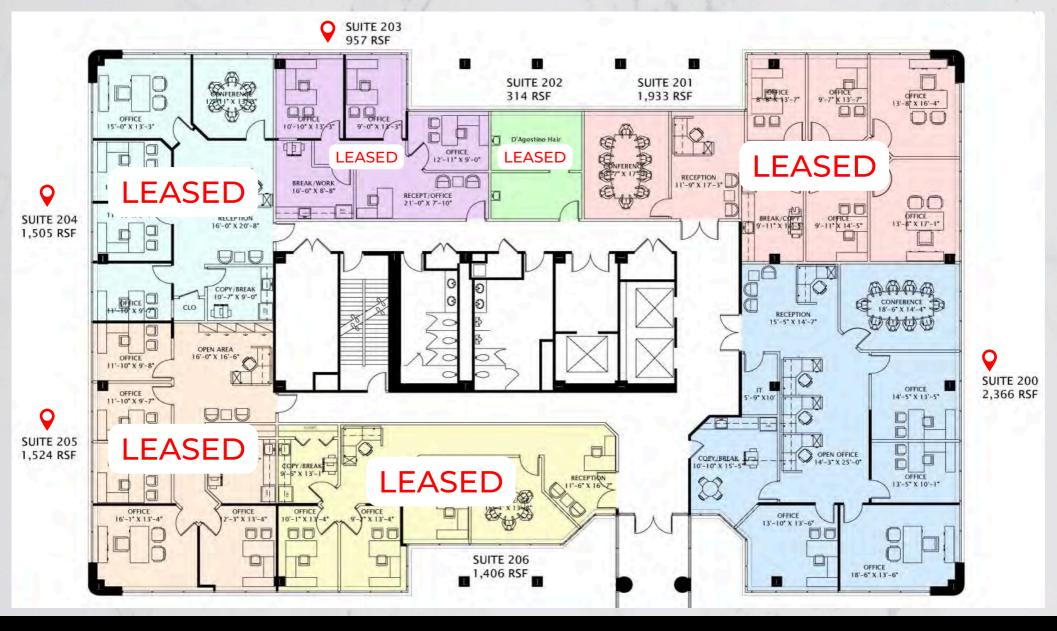

### THE OFFICES AT PELICAN BAY

Q Located off of Tamiami Trail North

5811 Pelican Bay Blvd Naples, Florida 34108

5811 - Suite 200

The statement and figures presented herein, while not guaranteed, are secured from sources we believe authoritative. Subject to prior sale, lease, withdrawal and price change without notice.

The statement and figures presented herein, while not guaranteed, are secured from sources we believe authoritative. Subject to prior sale, lease, withdrawal and price change without notice.