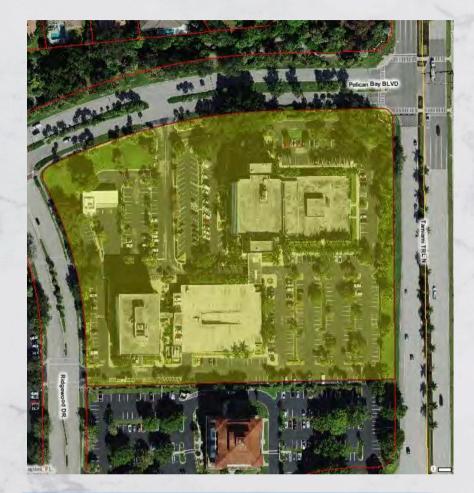

## AMENITIES

Unique to Naples, this 9.9 acre corporate campus includes an on-site café, conference center, and proprietary parking garage. Office towers feature brand new office suites with customizable floor plans and finishes, striking Gulf Coast views, and esteemed co-tenants.

# FEATURES & AMENITIES

Unique Class A two-building Office Campus

Total NRA: 174,690 SF

Prominent Tenant signage available

Parking Ratio: 3.5/1,000 Includes: 242 covered garage spaces & 374 surface spaces

Tenant event space & conference area