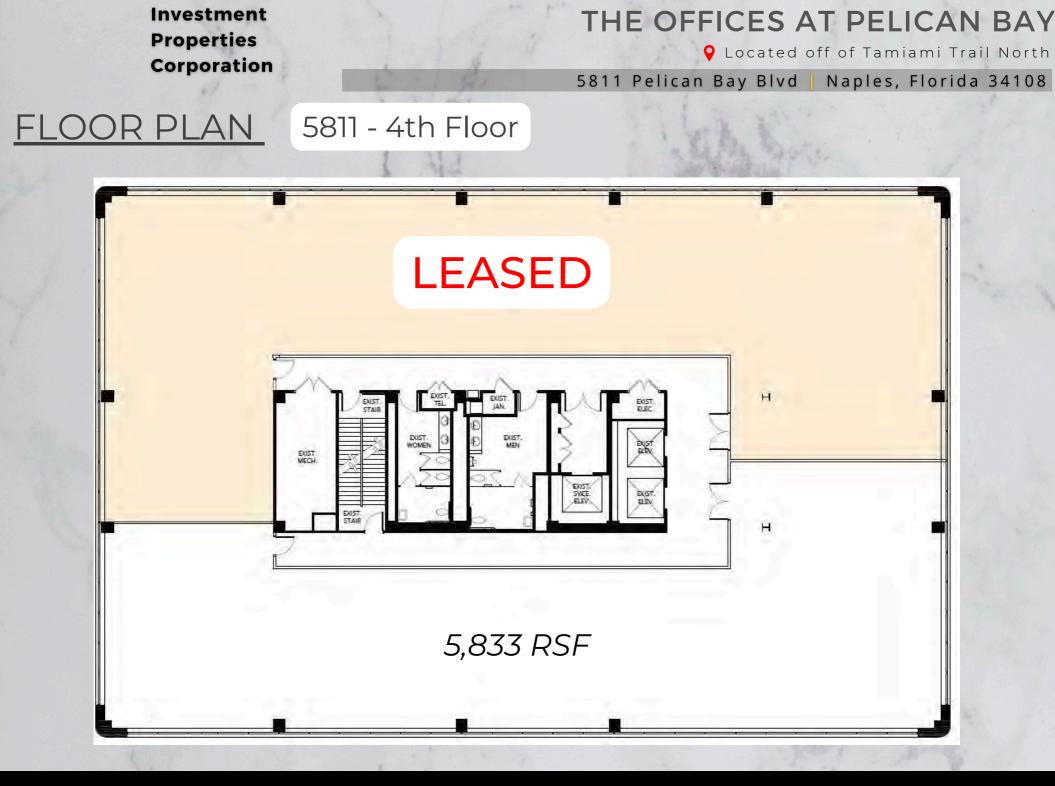

### THE OFFICES AT PELICAN BAY

Located off of Tamiami Trail North

5811 Pelican Bay Blvd | Naples, Florida 34108