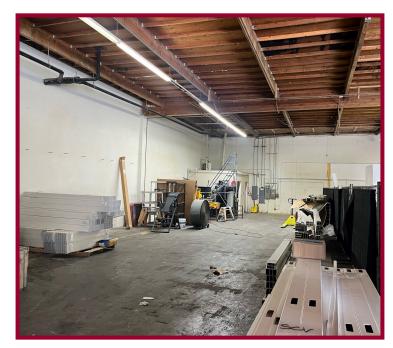

## **AVAILABLE FOR SUBLEASE +/-3,430 SF DEAD STORAGE WAREHOUSE SPACE**

3120-B PULLMAN STREET, COSTA MESA, CA 92626

## **PROPERTY HIGHLIGHTS:**

- » Approx. 3,430 SF
- » Part of a larger space
- » 1 Shop Restroom Available
- » Chain Link Fence demising Wall
- » Approx. 17' Clear Height
- » Centralized IBC Location
- » Excellent access to 55, 73, 405 Freeways and John Wayne Airport