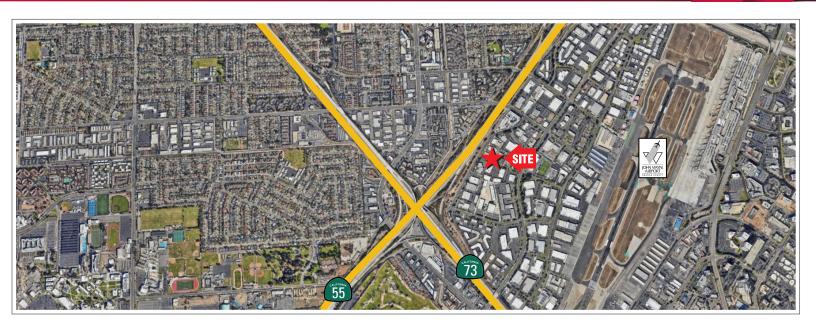

## **AVAILABLE FOR SUBLEASE +/-3,430 SF DEAD STORAGE WAREHOUSE SPACE**

3120-B PULLMAN STREET, COSTA MESA, CA 92626

## **PROPERTY HIGHLIGHTS:**

- » Approx. 3,430 SF
- » Part of a larger space
- » 1 Shop Restroom Available
- » Chain Link Fence demising Wall
- » Approx. 17' Clear Height
- » Centralized IBC Location
- » Excellent access to 55, 73, 405 Freeways and John Wayne Airport