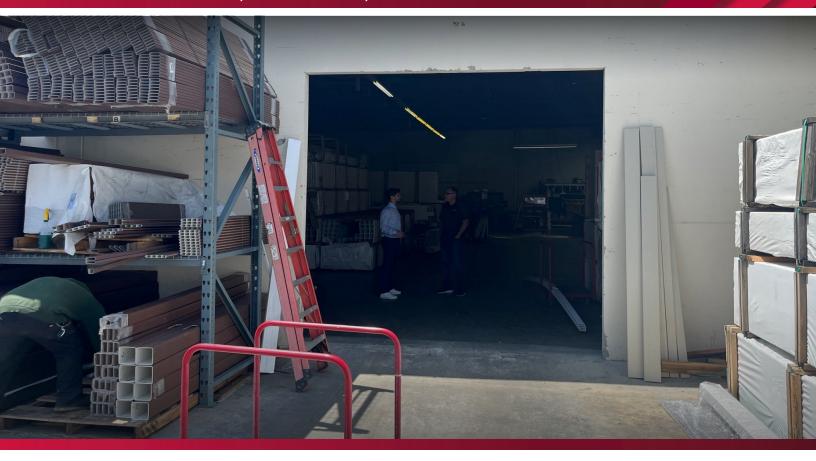

## **AVAILABLE FOR SUBLEASE +/-3,430 SF DEAD STORAGE WAREHOUSE SPACE**

3120-B PULLMAN STREET, COSTA MESA, CA 92626

## **PROPERTY HIGHLIGHTS:**

- » Approx. 3,430 SF
- » Part of a larger space
- » 1 Shop Restroom Available
- » Chain Link Fence demising Wall
- » Approx. 17' Clear Height
- » Centralized IBC Location
- » Excellent access to 55, 73, 405 Freeways and John Wayne Airport