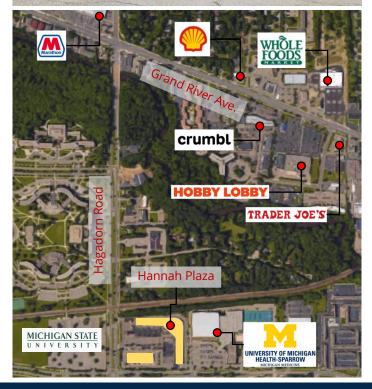

#### STRATEGIC LOCATION:

- Strategically located on Hagadorn Road between Grand River Avenue and Mt. Hope Road
- Adjacent to Michigan State University campus, with a student population of over 50,000 students
- Easy access to I-496/US 127