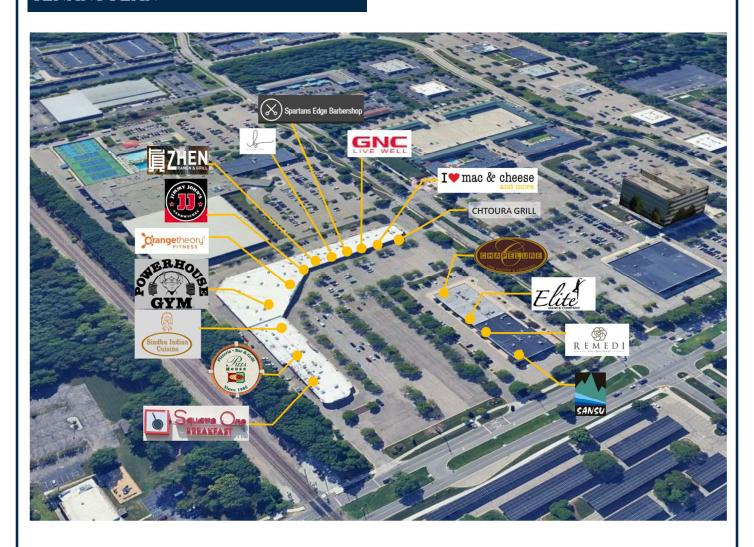

adorn)
- 24,000 SF Building (4750 S. Hagadorn)

## **ADVANTAGES:**

- Anchor space available
- Within walking distance to MSU Spartan Stadium, the Michigan Athletic Club, The Lodges of East Lansing, Hannah Lofts, Residence Inn and the Marriott TownePlace Suites

## **FEATURES/AMENITIES:**

 Prime retail center with strong tenant mix -Tenants include Pizza House, Powerhouse Gym, Orangetheory Fitness, GNC, Jimmy John's, Sansu and many more.

#### STRATEGIC LOCATION:

- Strategically located on Hagadorn Road between Grand River Avenue and Mt. Hope Road
- Adjacent to Michigan State University campus, with a student population of over 50,000 students
- Easy access to I-496/US 127

# CONTACT

**Eyde Development** 517-903-3933 | eyde.com





# HANNAH PLAZA EAST LANSING, MI 48823

# TENANT PLAN





# CONTACT

**Eyde Development** 517-903-3933 | eyde.com