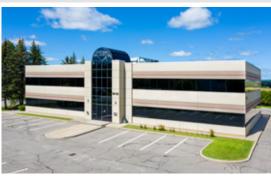

## 815 Taylor Creek Drive, Ottawa

Price: \$15.00/sf OPC: \$15.75/sf

Up to 14,941 sf available:

Ground Floor - 7,441 sf Second Floor - up to 7,500 sf

- Suite 201 3,957 sf
- Suite 203 1,687 sf
- Suite 204 1,856 sf

### Office Space for Lease | Ottawa East

Opportunity to lease a two floor office building. Up to 14,941 sf available with potential to demise the second floor in various configurations. Sunny office suites fitted with reception area, breakroom and meeting room. Common washrooms on both floors. Ample parking on-site.