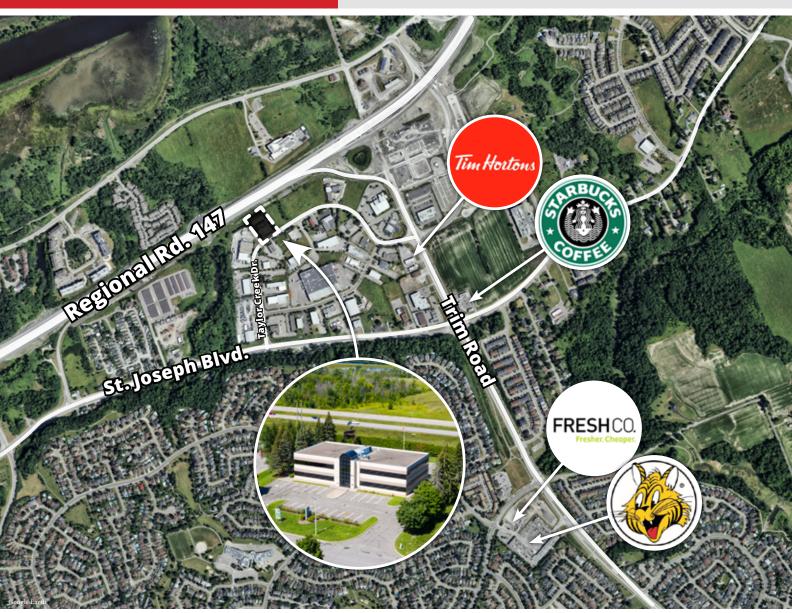

### Office Space for Lease | Ottawa East

Opportunity to lease a two floor office building. Up to 14,941 sf available with potential to demise the second floor in various configurations. Sunny office suites fitted with reception area, breakroom and meeting room. Common washrooms on both floors. Ample parking on-site.

Easily accessible area in Ottawa east. Close to convenient amenties including coffee shops and groceries.

### Highlights

- · Ideal for large and medium businesses
- About 50 parking spaces
- Potential for building signage facing Regional Rd. 17 with over 24,618 vehicles passing daily

District Realty Corporation Brokerage