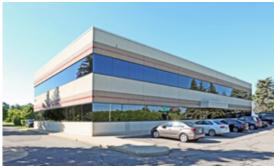

## 815 Taylor Creek Drive, Ottawa

Price: \$15.00/sf OPC: \$15.75/sf

Up to 14,941 sf available:

Ground Floor - 7,441 sf Second Floor - up to 7,500 sf

- Suite 201 3,957 sf
- Suite 203 1,687 sf
- Suite 204 1,856 sf

### Office Space for Lease | Ottawa East

Opportunity to lease a two floor office building. Up to 14,941 sf available with potential to demise the second floor in various configurations. Sunny office suites fitted with reception area, breakroom and meeting room. Common washrooms on both floors. Ample parking on-site.