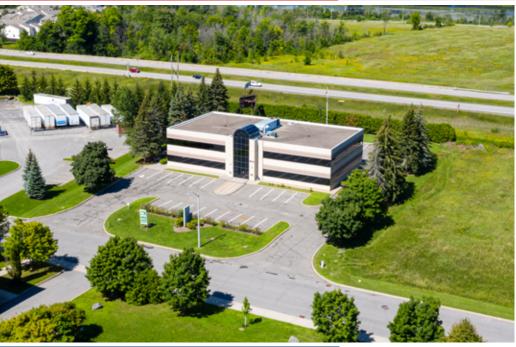

## 815 Taylor Creek Drive, Ottawa

Price: \$15.00/sf OPC: \$15.75/sf

Up to 14,941 sf available:

Ground Floor - 7,441 sf Second Floor - up to 7,500 sf

- Suite 201 3,957 sf
- Suite 203 1,687 sf
- Suite 204 1,856 sf

### Office Space for Lease | Ottawa East

Opportunity to lease a two floor office building. Up to 14,941 sf available with potential to demise the second floor in various configurations. Sunny office suites fitted with reception area, breakroom and meeting room. Common washrooms on both floors. Ample parking on-site.

Easily accessible area in Ottawa east. Close to convenient amenties including coffee shops and groceries.

### Highlights

- · Ideal for large and medium businesses
- About 50 parking spaces
- Potential for building signage facing Regional Rd. 17 with over 24,618 vehicles passing daily

District Realty Corporation Brokerage