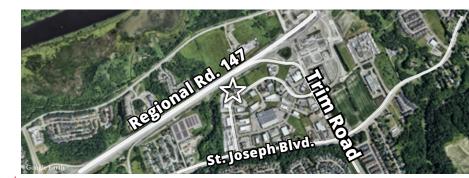

### Highlights

- · Ideal for large and medium businesses
- About 50 parking spaces
- Potential for building signage facing Regional Rd. 17 with over 24,618 vehicles passing daily

District Realty Corporation Brokerage

### Highlights

- Opportunity to lease an entire office buillding, ideal for large businesses
- Potential to demise the second floor
- About 50 dedicated parking spaces
- Close to amenities such a coffee shops and grocery stores
- Potential for corporate branding facing Regional Rd. 17 with over 24,618 vehicles passing daily