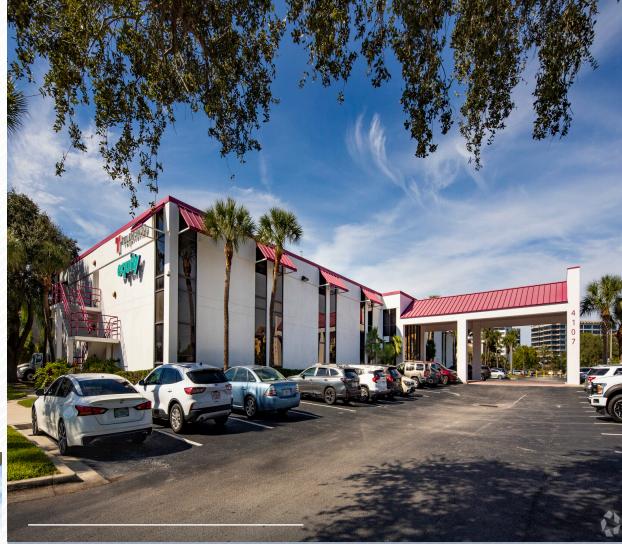

# **TELEMUNDO BUILDING**

4107 W. Spruce St. | Tampa, FL 33607

### PROPERTY DETAILS

- Prime Westshore Location
- Ample Parking & Competitive Rates
- Easy Ingress/Egress
- Less than 1 mile to International Plaza Mall
- Very close proximity to Tampa International Airport
- Great professional mix of tenants
- Convenient access to all main Roadways to Pinellas County and all points North South East and West

#### **1st Floor Available Suite:**

• Suite 101: 3,502 SF

PARKING RATIO: 5:1,000 RENTAL RATE: \$27.50/SF Full Service LEASE TERM: Negotiable Short Term Welcome

**BUILDING SIZE:** 2 Stories; 32,634 RSF

tmc-themahrcompany.com