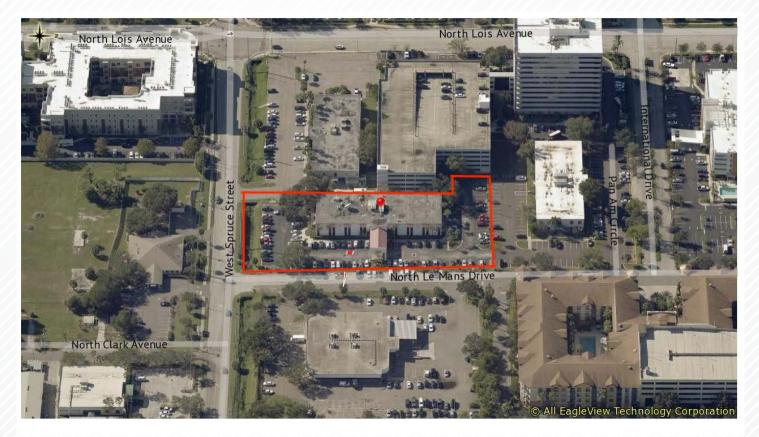

#### PROPERTY LOCATION

4107 W Spruce St. is ideally located in the Westshore Business District. Located on W Spruce St. siutated one parcel to the East of the NE Corner of the intersection of W. Spruce St. & Lois Ave.