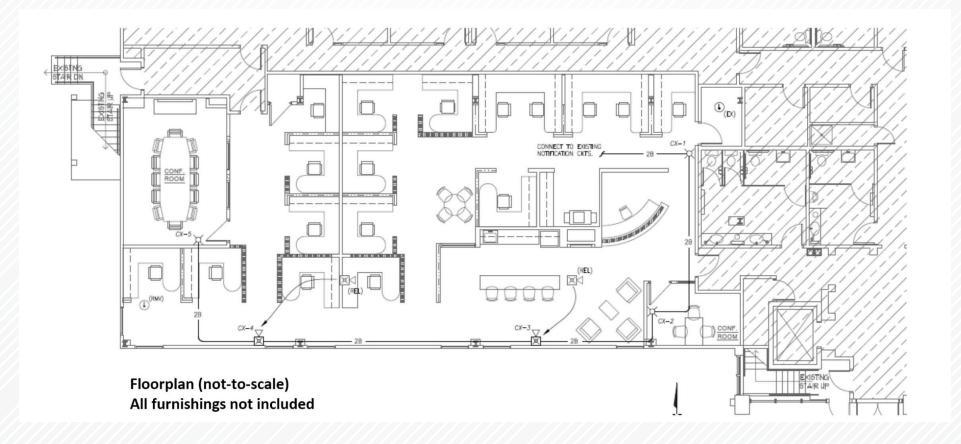

#### **1st Floor Available Suite:**

• Suite 101: 3,502 SF

PARKING RATIO: 5:1,000 RENTAL RATE: \$27.50/SF Full Service LEASE TERM: Negotiable Short Term Welcome

**BUILDING SIZE:** 2 Stories; 32,634 RSF

tmc-themahrcompany.com