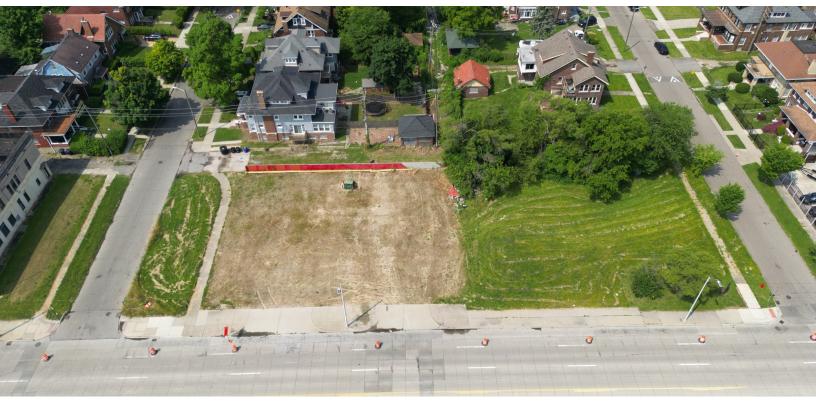

#### **AVAILABLE SPACES**

SUITE TENANT SIZE (SF) LEASE TYPE LEASE RATE DESCRIPTION

Former Fast Food Parcel Available 12,750 SF NNN Negotiable

Discover the exceptional potential of this former Church's Chicken site located at 11501 Woodward Ave in vibrant Detroit, Michigan. Site is roughly 130' wide by 98' deep providing two curb cuts along Woodward Ave. Ideal for another Fast Casual cancept.

Prominent Frontage: Boasting 130 feet of frontage along Woodward Ave, one of Detroit's busiest and most prestigious corridors, ensuring unparalleled visibility and exposure.

Ideal Dimensions: With a generous site depth of 98 feet, the property offers ample space for a variety of retail configurations, accommodating diverse business needs and enhancing customer accessibility.