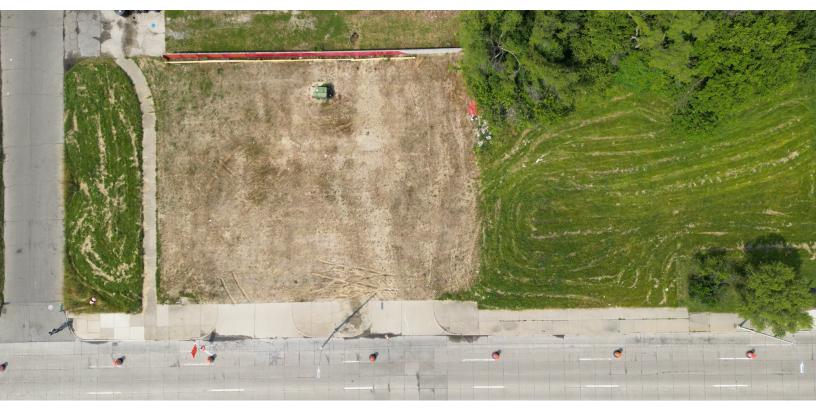

#### **AVAILABLE SPACES**

SUITE TENANT SIZE (SF) LEASE TYPE LEASE RATE DESCRIPTION

Former Fast Food Parcel Available 12,750 SF NNN Negotiable

Discover the exceptional potential of this former Church's Chicken site located at 11501 Woodward Ave in vibrant Detroit, Michigan. Site is roughly 130' wide by 98' deep providing two curb cuts along Woodward Ave. Ideal for another Fast Casual cancept.

Prominent Frontage: Boasting 130 feet of frontage along Woodward Ave, one of Detroit's busiest and most prestigious corridors, ensuring unparalleled visibility and exposure.

Ideal Dimensions: With a generous site depth of 98 feet, the property offers ample space for a variety of retail configurations, accommodating diverse business needs and enhancing customer accessibility.