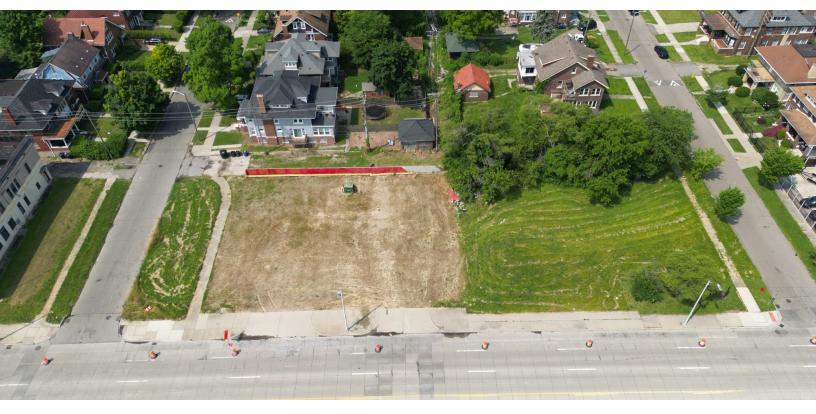

#### **AVAILABLE SPACES**

SUITE TENANT SIZE (SF) LEASE TYPE LEASE RATE DESCRIPTION

Former Fast Food Parcel Available 12,750 SF NNN Negotiable

Discover the exceptional potential of this former Church's Chicken site located at 11501 Woodward Ave in vibrant Detroit, Michigan. Site is roughly 130' wide by 98' deep providing two curb cuts along Woodward Ave. Ideal for another Fast Casual cancept.

Prominent Frontage: Boasting 130 feet of frontage along Woodward Ave, one of Detroit's busiest and most prestigious corridors, ensuring unparalleled visibility and exposure.

Ideal Dimensions: With a generous site depth of 98 feet, the property offers ample space for a variety of retail configurations, accommodating diverse business needs and enhancing customer accessibility.