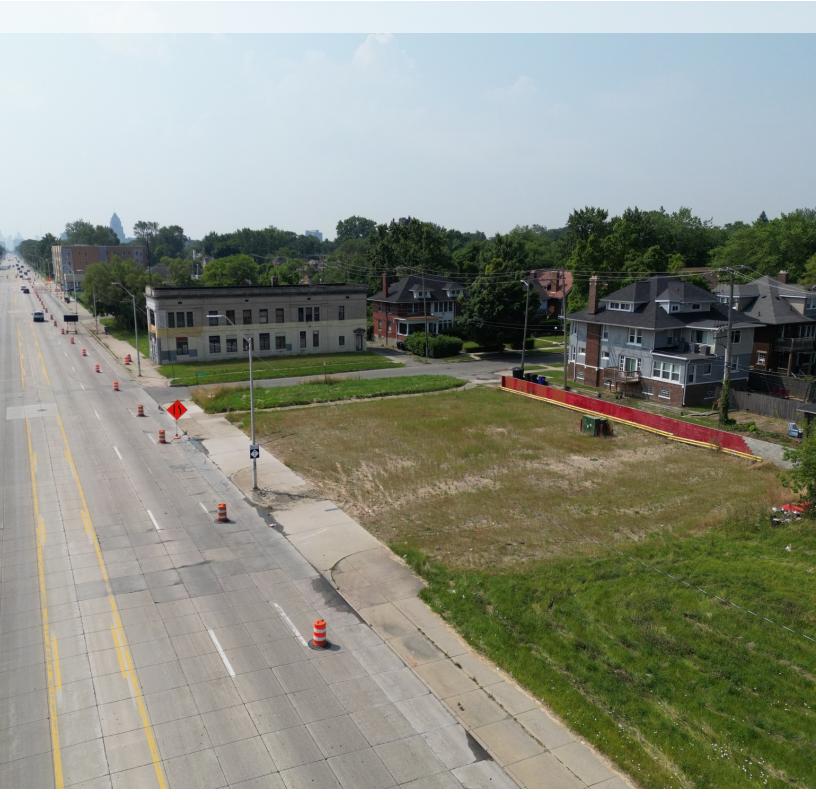

#### **AVAILABLE SPACES**

SUITE TENANT SIZE (SF) LEASE TYPE LEASE RATE DESCRIPTION

Former Fast Food Parcel Available 12,750 SF NNN Negotiable

Discover the exceptional potential of this former Church's Chicken site located at 11501 Woodward Ave in vibrant Detroit, Michigan. Site is roughly 130' wide by 98' deep providing two curb cuts along Woodward Ave. Ideal for another Fast Casual cancept.

#### **LOCATION DESCRIPTION**

Prime Retail Development Opportunity on Woodward Ave, Detroit, MI

Embrace the potential of this premier retail development site located at 11501 Woodward Ave in vibrant Detroit, Michigan. Here's why this location stands out:

Prominent Frontage: Boasting 130 feet of frontage along Woodward Ave, one of Detroit's busiest and most prestigious corridors, ensuring unparalleled visibility and exposure.

Ideal Dimensions: With a generous site depth of 98 feet, the property offers ample space for a variety of retail configurations, accommodating diverse business needs and enhancing customer accessibility.