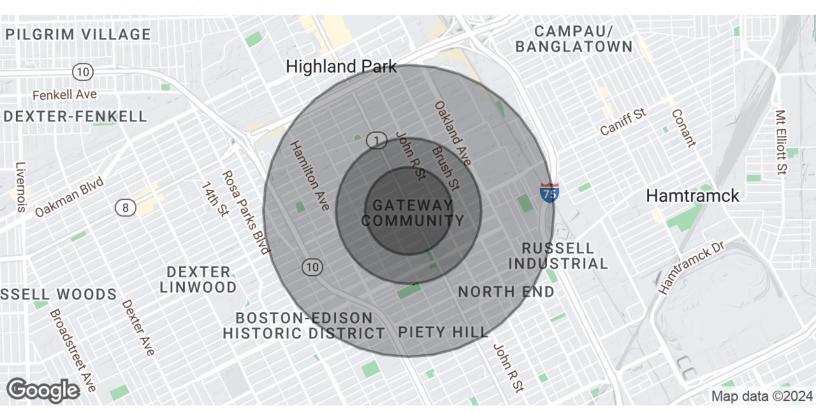

**Paul DeBono** 248.470.3015 Vice President of Brokerage & Client Services PaulDeBono@BeanstalkRES.com

11501 Woodward Avenue, Detroit, MI 48202

Demographics Map & Report

| POPULATION           | 0.3 MILES | 0.5 MILES | 1 MILE   |
|----------------------|-----------|-----------|----------|
| Total Population     | 787       | 2,851     | 9,942    |
| Average Age          | 40        | 40        | 41       |
| Average Age (Male)   | 39        | 40        | 40       |
| Average Age (Female) | 40        | 40        | 41       |
| HOUSEHOLDS & INCOME  | 0.3 MILES | 0.5 MILES | 1 MILE   |
| Total Households     | 337       | 1,178     | 4,135    |
| # of Persons per HH  | 2.3       | 2.4       | 2.4      |
| Average HH Income    | \$55,266  | \$57,855  | \$60,328 |
|                      |           |           |          |

Demographics data derived from AlphaMap

11501 Woodward Avenue, Detroit, MI 48202

Meet the Team