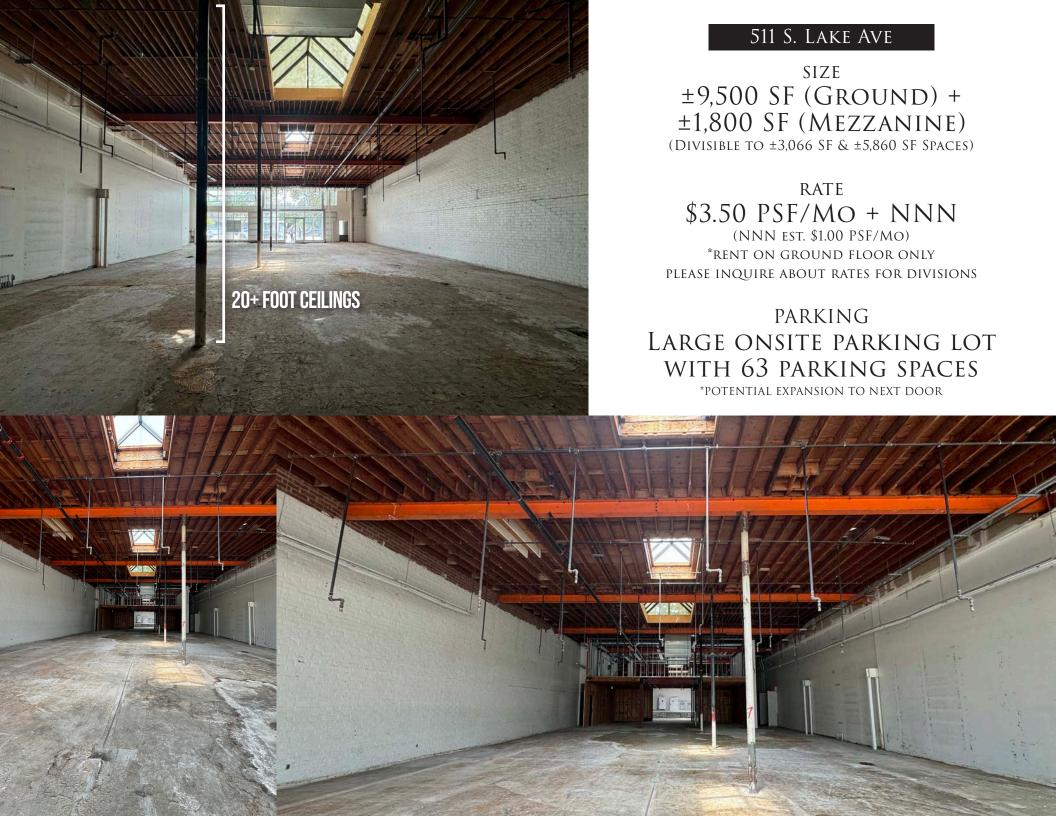

# 511

S. Lake avenue pasadena, CA 91101

# PROMINENT FLAGSHIP RETAIL OPPORTUNITY FOR LEASE IN THE HEART OF PASADENA

EREWHON /BRELLA /TIA (NOW OPEN!)





COMMERCIAL ASSET GROUP DAVID ASCHKENASY

Executive Vice President P 310.272.7381 E davida@cagre.com Lic. 01714442 DANIEL CHIPRUT

EXECUTIVE VICE PRESIDENT
P 310.800.7955
E DANIEL@CAGRE.COM
LIC. 01808709

STEVEN SALAS

P 310.508.0660 E steven.salas@nmrk.com Lic. 01232955 DAVID ICKOVICS

Principal P 310.272.7380 E dji@cagre.com Lic. 01315424



AREA MAP



# Trememdous Parking

### APPROXIMATELY 60 PARKING SPACES







# Proposed Floor Plan with Division



#### DAVID ASCHKENASY

EXECUTIVE VICE PRESIDENT
P 310.272.7381
E DAVIDA@CAGRE.COM
LIC. 01714442

#### DANIEL CHIPRUT

EXECUTIVE VICE PRESIDENT P 310.800.7955 E DANIEL@CAGRE.COM LIC. 01808709

#### STEVEN SALAS

P 310.508.0660 E steven.salas@nmrk.com Lic. 01232955

#### DAVID ICKOVICS

PRINCIPAL P 310.272.7380 E DJI@CAGRE.COM LIC. 01315424





#### COMMERCIAL ASSET GROUP

1801 CENTURY PARK EST, STE 1550 LOS ANGELES, CA 90067 P 310.275.8222 F 310.275.8223 WWW.CAGRE.COM LIC. 01876070

These materials are based on information and content provided by others, which we believe are accurate. No guarantee, warranty or representation is made by Commercial Asset Group, Inc. or its pe