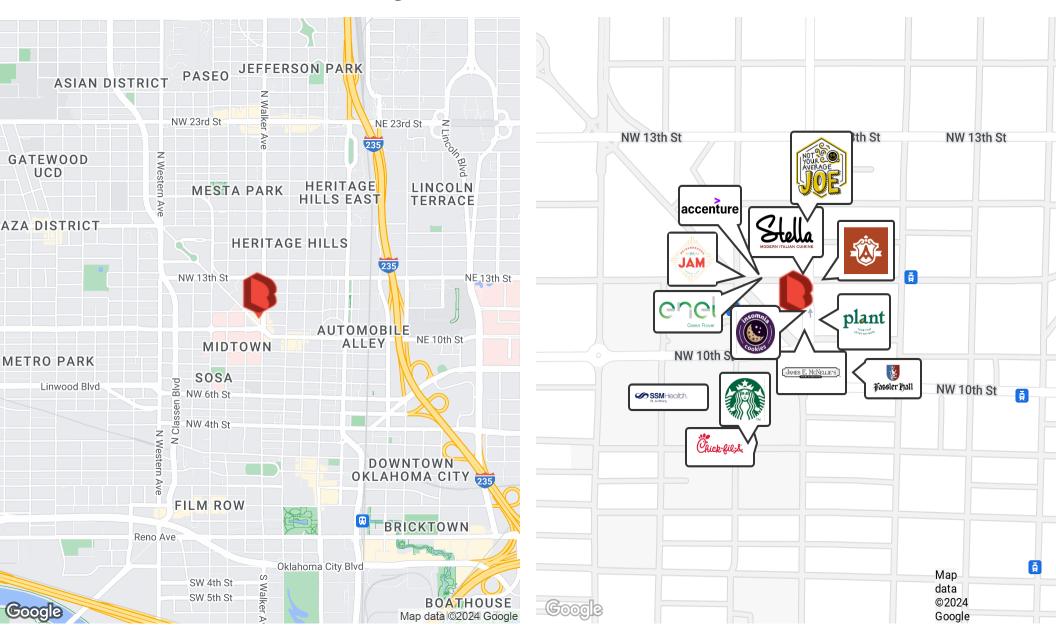

### PLAZA COURT OFFICE LOCATION

#### **Property Highlights**

- Midtown amenities this location is in the center of Midtown's restaurants and services
- Move-in ready suites
- New, modern finishes
- Iconic location with easy highway access
- Easy parking