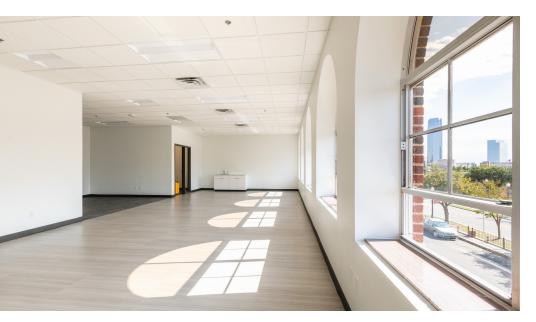

aza Court Building. Suites feature an updated lobby with elevator, parking, and modern finishes. Floor plans include a combination of open space and private offices.

#### **Property Highlights**

- Midtown amenities this location is in the center of Midtown's restaurants and services
- Move-in ready suites
- New, modern finishes
- Iconic location with easy highway access
- Easy parking

### **Offering Summary**

| Address:         | 1100 Classen Drive, OKC, OK 73103 |
|------------------|-----------------------------------|
| Pricing:         | \$24 NNN                          |
| Parking:         | Parking Deck & Surface Parking    |
| Number of Units: | 6                                 |
| Available SF:    | 947 - 8,112 SF                    |

### PLAZA COURT OFFICE INTERIOR PHOTOS











### **Available Spaces**

| Suite     | Size (SF)        | Lease Type | Lease Rate    | Description                                                         |
|-----------|------------------|------------|---------------|---------------------------------------------------------------------|
| Suite 202 | 2,021 SF         | NNN        | \$24.00 SF/yr | 6 private offices & conference room                                 |
| Suite 203 | 2,015 SF         | NNN        | \$24.00 SF/yr | 3 private offices, conference room & kitchenette                    |
| Suite 205 | 2,933 - 8,112 SF | NNN        | \$24.00 SF/yr | Open floor plan with a conference room & break room, panoramic view |
| Suite 206 | 1,234 SF         | NNN        | \$24.00 SF/yr | Open floor plan with kitchenette