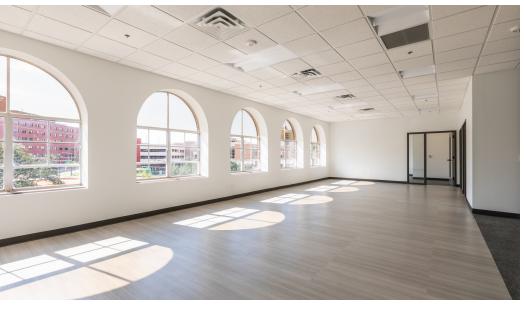

Court Building. Suites feature an updated lobby with elevator, parking, and modern finishes. Floor plans include a combination of open space and private offices.

#### **Property Highlights**

- Midtown amenities this location is in the center of Midtown's restaurants and services
- Move-in ready suites
- New, modern finishes
- Iconic location with easy highway access
- Easy parking

### **Offering Summary**

| Address:         | 1100 Classen Drive, OKC, OK 73103 |
|------------------|-----------------------------------|
| Pricing:         | \$24 NNN                          |
| Parking:         | Parking Deck & Surface Parking    |
| Number of Units: | 6                                 |
| Available SF:    | 947 - 8,112 SF                    |

### PLAZA COURT OFFICE INTERIOR PHOTOS











### **Available Spaces**

| Suite     | Size (SF)        | Lease Type | Lease Rate    | Description                                                         |
|-----------|------------------|------------|---------------|---------------------------------------------------------------------|
| Suite 202 | 2,021 SF         | NNN        | \$24.00 SF/yr | 6 private offices & conference room                                 |
| Suite 203 | 2,015 SF         | NNN        | \$24.00 SF/yr | 3 private offices, conference room & kitchenette                    |
| Suite 205 | 2,933 - 8,112 SF | NNN        | \$24.00 SF/yr | Open floor plan with a conference room & break room, panoramic view |
| Suite 206 | 1,234 SF         | NNN        | \$24.00 SF/yr | Open floor plan with kitchenette