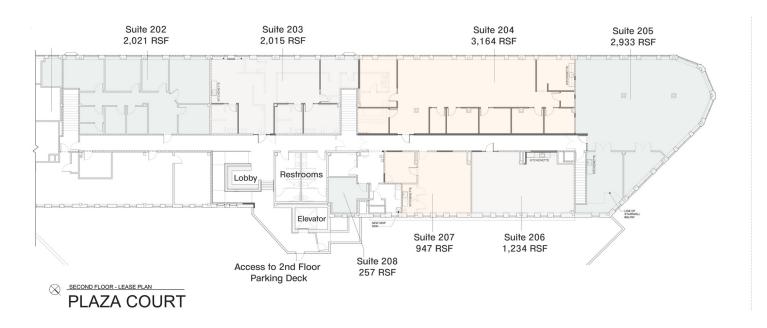

### **Available Spaces**

| Suite     | Size (SF)        | Lease Type | Lease Rate    | Description                                                         |
|-----------|------------------|------------|---------------|---------------------------------------------------------------------|
| Suite 202 | 2,021 SF         | NNN        | \$24.00 SF/yr | 6 private offices & conference room                                 |
| Suite 203 | 2,015 SF         | NNN        | \$24.00 SF/yr | 3 private offices, conference room & kitchenette                    |
| Suite 205 | 2,933 - 8,112 SF | NNN        | \$24.00 SF/yr | Open floor plan with a conference room & break room, panoramic view |
| Suite 206 | 1,234 SF         | NNN        | \$24.00 SF/yr | Open floor plan with kitchenette                                    |
| Suite 207 | 947 - 2,181 SF   | NNN        | \$24.00 SF/yr | Open floor plan with kitchenette & conference room                  |