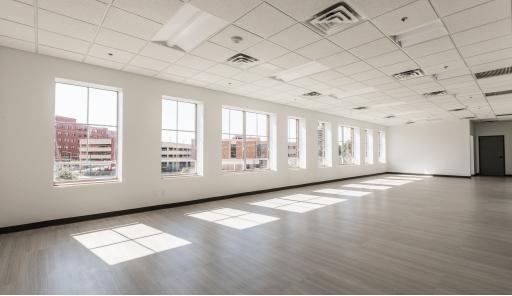

a Court Building. Suites feature an updated lobby with elevator, parking, and modern finishes. Floor plans include a combination of open space and private offices.

#### **Property Highlights**

- Midtown amenities this location is in the center of Midtown's restaurants and services
- Move-in ready suites
- New, modern finishes
- Iconic location with easy highway access
- Easy parking

### **Offering Summary**

| Address:         | 1100 Classen Drive, OKC, OK 73103 |
|------------------|-----------------------------------|
| Pricing:         | \$24 NNN                          |
| Parking:         | Parking Deck & Surface Parking    |
| Number of Units: | 6                                 |
| Available SF:    | 947 - 8,112 SF                    |

### PLAZA COURT OFFICE INTERIOR PHOTOS











### **Available Spaces**

| Suite     | Size (SF)        | Lease Type | Lease Rate    | Description                                                         |
|-----------|------------------|------------|---------------|---------------------------------------------------------------------|
| Suite 202 | 2,021 SF         | NNN        | \$24.00 SF/yr | 6 private offices & conference room                                 |
| Suite 203 | 2,015 SF         | NNN        | \$24.00 SF/yr | 3 private offices, conference room & kitchenette                    |
| Suite 205 | 2,933 - 8,112 SF | NNN        | \$24.00 SF/yr | Open floor plan with a conference room & break room, panoramic view |
| Suite 206 | 1,234 SF         | NNN        | \$24.00 SF/yr | Open floor plan with kitchenette