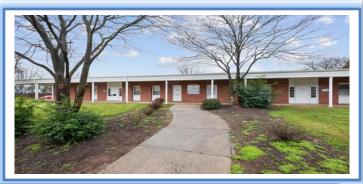

# 4-Unit Medical Building for Sale 515 Church St. Bound Brook, NJ Somerset County

## PROPERTY DESCRIPTION

- Freestanding 4-Unit 7,226 SF Medical Office Building
- Corner Location with Abundant Parking
- 90% Leased, One 2,550 SF Unit Available
- Excellent Investment Property or Ideal Owner User for Medical or General Office
- Minutes from Rt 28, 22, I-287 and RWJ University Hospital Somerset
- Projected NOI: \$103,088 once Fully Leased – 7% CAP
- Offered at: \$1,500,000.