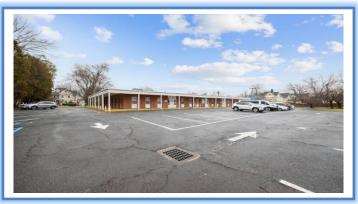

# 4-Unit Medical Building for Sale 515 Church St. Bound Brook, NJ Somerset County

## PROPERTY DESCRIPTION

- Freestanding 4-Unit 7,226 SF Medical Office Building
- Corner Location with Abundant Parking
- 90% Leased, One 2,550 SF Unit Available
- Excellent Investment Property or Ideal Owner User for Medical or General Office
- Minutes from Rt 28, 22, I-287 and RWJ University Hospital Somerset
- Projected NOI: \$103,088 once Fully Leased – 7% CAP
- Offered at: \$1,500,000.