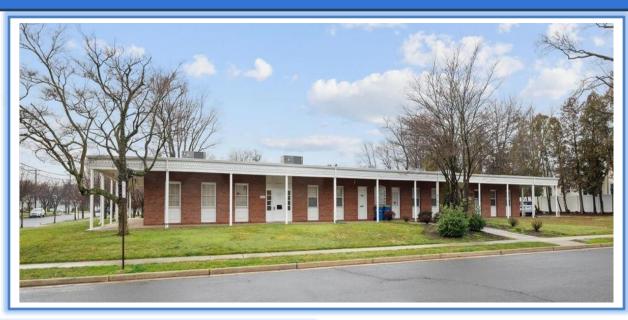

# 4-Unit Medical Building for Sale 515 Church St. Bound Brook, NJ Somerset County

## PROPERTY DESCRIPTION

- Freestanding 4-Unit 7,226 SF Medical Office Building
- Corner Location with Abundant Parking
- 90% Leased, One 2,550 SF Unit Available
- Excellent Investment Property or Ideal Owner User for Medical or General Office
- Minutes from Rt 28, 22, I-287 and RWJ University Hospital Somerset
- Projected NOI: \$103,088 once Fully Leased – 7% CAP
- Offered at: \$1,500,000.