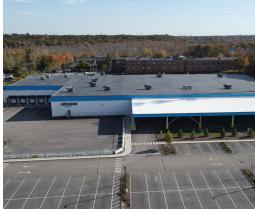

#### 100 Mazzeo Drive

Randolph, MA 02368

88,600 SF Available

20'10" Clear Height

Immediate Access to Highway 24 & I-93

Industrial Zoned

177 Oversized Van Parks & 98 Associate Parks

## **Property Specifications**

100 Mazzeo Drive, Randolph, MA 02368

**88,600 SF**AVAILABLE

DOCK DOORS

8
GRADE LEVEL
DOORS

INDUSTRIAL ZONED

30' x 40'
COLUMN SPACING