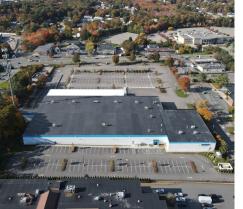

#### 100 Mazzeo Drive

Randolph, MA 02368

88,600 SF Available

20'10" Clear Height

Immediate Access to Highway 24 & I-93

Industrial Zoned

177 Oversized Van Parks & 98 Associate Parks

## **Property Specifications**

100 Mazzeo Drive, Randolph, MA 02368

**88,600 SF**AVAILABLE

DOCK DOORS

8
GRADE LEVEL
DOORS

INDUSTRIAL ZONED

30' x 40'
COLUMN SPACING