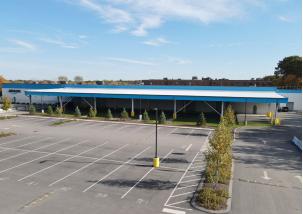

#### 100 Mazzeo Drive

Randolph, MA 02368

88,600 SF Available

20'10" Clear Height

Immediate Access to Highway 24 & I-93

Industrial Zoned

177 Oversized Van Parks & 98 Associate Parks

## **Property Specifications**

100 Mazzeo Drive, Randolph, MA 02368

**88,600 SF**AVAILABLE

DOCK DOORS

8
GRADE LEVEL
DOORS

INDUSTRIAL ZONED

30' x 40'
COLUMN SPACING