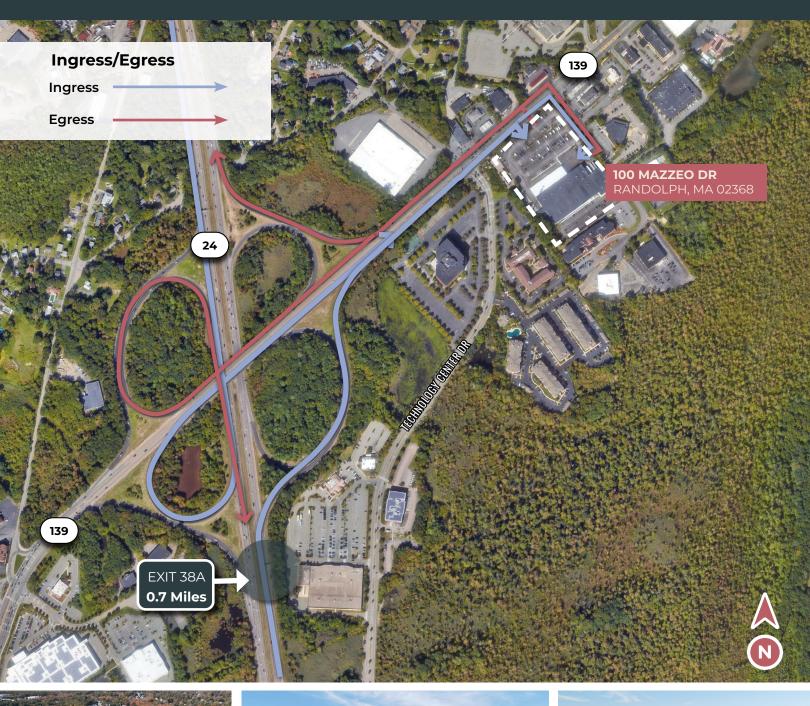

## **Immediate Access to Interstate 95 & Highway 24**

100 Mazzeo Drive, Randolph, MA 02368

#### **Premier Regional Connectivity**

100 Mazzeo Drive, Randolph, MA 02368