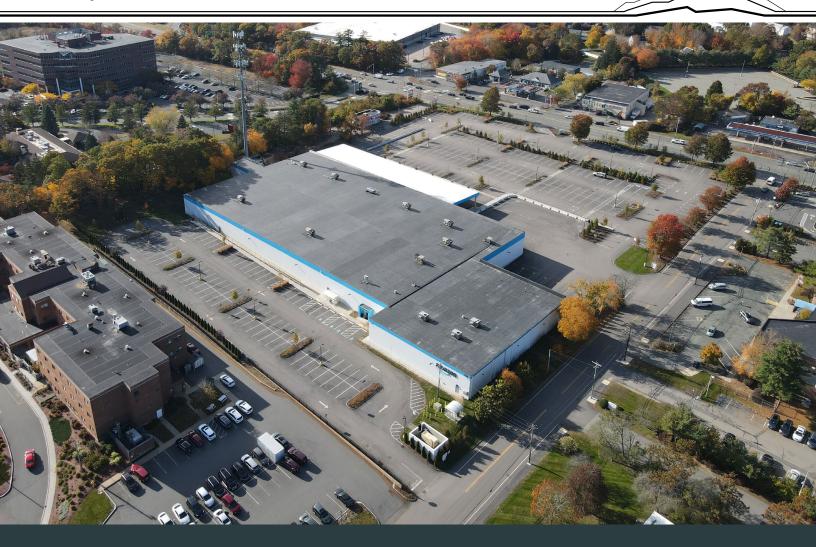

# 88,600 SF Available For Sublease

#### 100 Mazzeo Drive

Randolph, MA 02368

88,600 SF Available

20'10" Clear Height

Immediate Access to Highway 24 & I-93

Industrial Zoned

177 Oversized Van Parks & 98 Associate Parks