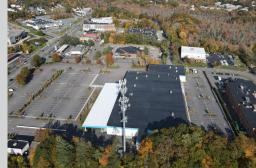

#### 100 Mazzeo Drive

Randolph, MA 02368

88,600 SF Available

20'10" Clear Height

Immediate Access to Highway 24 & I-93

Industrial Zoned

177 Oversized Van Parks & 98 Associate Parks

## **Property Specifications**

100 Mazzeo Drive, Randolph, MA 02368

**88,600 SF**AVAILABLE

DOCK DOORS

8
GRADE LEVEL
DOORS

INDUSTRIAL ZONED

30' x 40'
COLUMN SPACING