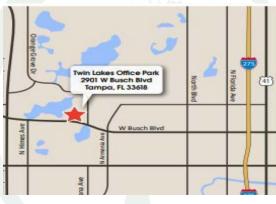

### **LOCATION HIGHLIGHTS**

- Centrally located in Carrollwood
- Short drive to TPA International
- Many restaurants within 5 minutes
- Easy access to I-275, then onto I-4