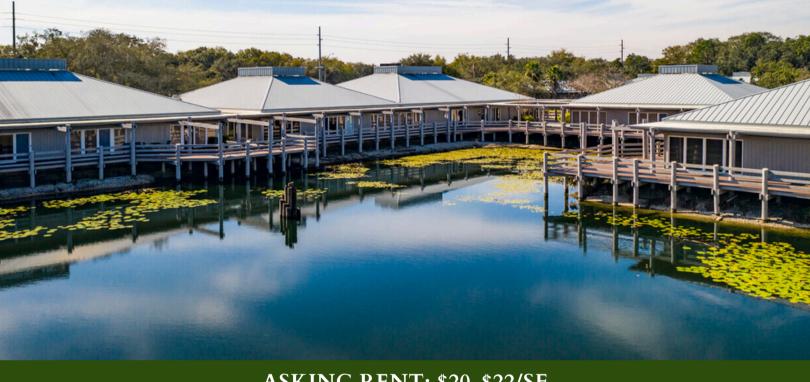

### PROPERTY OVERVIEW

Twin Lakes is a professionally managed, 80,000 square foot, garden style office park located in bustling Carrollwood. This tranquil park includes a boardwalk built around the pond with water and fountain views. Conveniently located near major roads such as I-275, Dale Mabry Hwy and the Veterans Expressway.

### **HIGHLIGHTS**

- On site Management
- Waterfront Cafe
- Fitness center for tenants
- Online work order system
- Smart Park with solar panels and new metal roofs