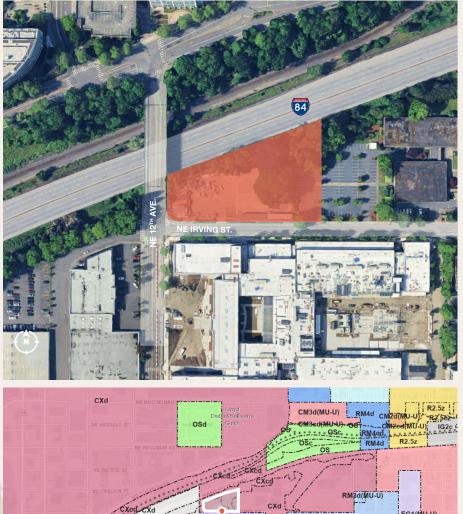

## Vacant Land For Lease

718 NE 12th Avenue, Portland, OR 97232

View zoning details here 📀

Tenant is solely responsible for determining, to its satisfaction, that the Premises are suitable for its intended use, including the zoning applicable to the Premises and all applicable laws, codes and restrictions to which Tenant shall comply at Tenant's sole expense.

## Key Features

**±1.7 acres** ±74,923 sq. ft.

## **X - Central Commercia** pecific allowable uses include tail sales and services, offic

space, household living, and institutional uses

Temporary power and lighting upon request

Water meter on site

**1.6 miles** to Interstate 5

1.3 miles to Interstate 84

Multnomah County

Parcel ID 1N1E35BD -01301

Lease Rate: \$15,000/month gross

Jake Bigby jakeb@pactrust.com

Caitlin Knecht caitlink@pactrust.com

503.624.6300